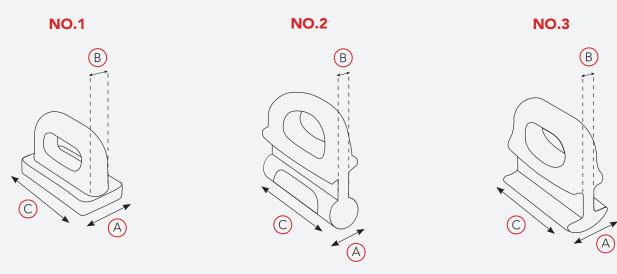

6. Foot Slide Type: Please specify slide style No.1, No.2 or No.3 style (or if you don't have a boom track please provide boom circumference and we will fit velcrow straps)

7. **Colour:** All our covers are built from 9oz Sunbrella Marine Fabric. Please select from one of the colours on the reverse side of this form or from the sunbrella colour chart.

## FOOT SLIDE

Existing foot slides: Part number or circle style number above

| Measurements of existing foot slide |        |          |
|-------------------------------------|--------|----------|
| A Width                             | B Neck | C Length |
| mm                                  | mm     | mm       |
|                                     |        |          |