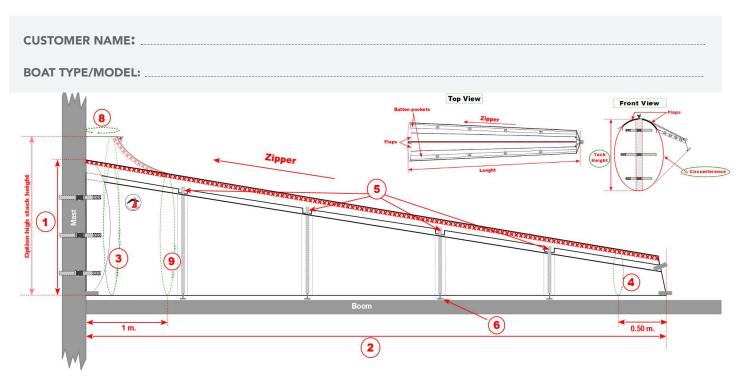

#### MEASURE YOUR EXISTING SAIL ON THE BOOM

1. Stack Height: Measure from the top of the mainsail headboard in the stowage position to the top of the boom.

2. Length of Bag: Measurement from the aft

side of the mast to the 50-100mm past the

m

3. Circumference Behind the Mast:

Circumference of the mainsail approximately 100mm behind the mast.

(Measurement is usually 2.2 to 2.3 x

clew of the mainsail

stack height - for example a bag with a stack height of 1000mm would have a measurement 3 of 2200-2300mm)

4. Circumference 500mm forward

of bag end: Circumference of the mainsail approximately 500mm forward of the back end of the cover.

(Measurement is usually 18 to 20% of the total length of the bag - for example a 4000mm bag would have a measurement 3 of 720-800mm) 5. Number of Lazy Jack Attachment Points: Refers to the number of lazy jack rope attachement - Standard is 4 for all our bags for boats above 28ft and 3 for boats under 28ft

6. Foot Slide Type: Please specify slide style No.1, No.2 or No.3 style (or if you don't have a boom track please provide boom circumference and we will fit velcrow straps)

7. **Colour:** All our covers are built from 9oz Sunbrella Marine Fabric. Please select from one of the colours on the reverse side of this form or from the sunbrella colour chart.

### Option high stack height

- 8. Circumference around headboard
- 9. Circumference at 1 m from front of bag