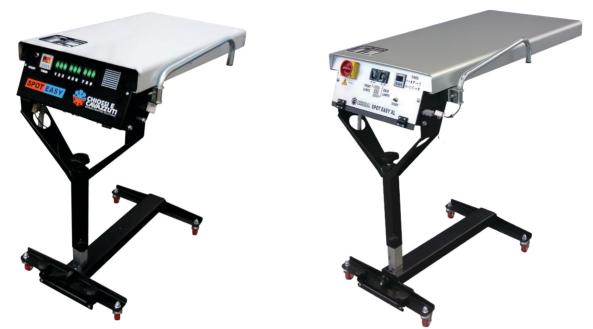

### Spot Easy

The Spot Easy is a high quality product designed to dry screen printed inks on fabrics to allow overprinting. Thanks to the use of 9 medium wave Tungsten lamps and reflectors with optimized design, the inks dry fast, perfectly and its easy to use. Spot Easy XL version has 14 lamps with a total radiated area of 500x700mm.

- Cheap Flash Cure with a thin design, versatile and perfect for small printed areas.
- The risk to damage the material is minimized, thanks to the lamps that heat both light and dark inks indifferently.
- The "pulsar" type infra-red lamps provides excellent results, ensures low consumption and long life.
- Each lamp has a luminous switch in order to operate only with the required heat.
- Spot Easy XL can control the front and back lamps independently, while the lamps in the middle are always working.
- Two fans provide ventilation of the components and contribute to the drying process.
- The lamps are switched-on by electronic components, without noise and wear.