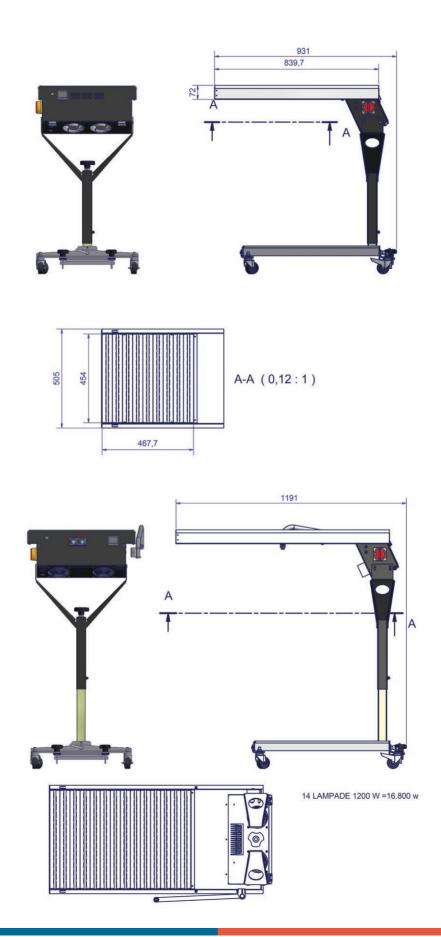

### Optionals

- Photoelectric cell starting controller
- Foot switch

| TECHNICAL DATA           | SPOT EASY                | SPOT EASY XL             |
|--------------------------|--------------------------|--------------------------|
| Electrical Requirements  | 400V 3P + N + PE<br>13 A | 400V 3P + N + PE<br>24 A |
| Power Consumption        | 9 kw                     | 16,8 kw                  |
| Curing Area              | 420x450 mm               | 500x700 mm               |
| Working height           | 860 - 1225 mm            | 860 - 1225 mm            |
| Number of Lamps          | 9                        | 14                       |
| Overall Size (L x W x H) | 980x580x1250 mm          | 1280x580x1250 mm         |
| Shipping Weight          | 43 kg                    | 53 kg                    |