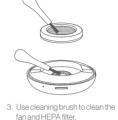

## Clean & maintenance

Always turn off the device before cleaning.

the negative ion dispenser.

- . Do not use rubbing alcohol or water to clean the device as it might hurt the function of the filter.
- The HEPA filter can be use for 3-4hours per day and work continuously in 3 months.