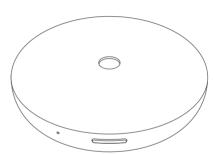

#### **Product Dimensions**

Product Name: 7en Portable Diffuser Main Unit Weight:

Model Code: BLA-005 Negative ion content: USA

Ø85mm(D) x 29.3mm(H) Design:

PP + PU + Lava Rock Made in China

Manufacturer: Bloomy Lotus LLC

# Main body Top cover HEPA lava rock filter 3. Fan 0 4. I FD indicator On/Off. Switch mode Air inlet 7. USB port 8. Air outlet 9. Negative ion dispenser Drawstring bag 11. Type-CUSB 12. Cleaning brush 0