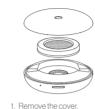

## Clean & maintenance

Always turn off the device before cleaning.

the negative ion dispenser.

- . Do not use rubbing alcohol or water to clean the device as it might hurt the function of the filter.
- The HEPA filter can be use for 3-4hours per day and work continuously in 3 months.