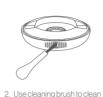

## Clean & maintenance

Always turn off the device before cleaning.

the negative ion dispenser.

- . Do not use rubbing alcohol or water to clean the device as it might hurt the function of the filter.
- The HEPA filter can be use for 3-4hours per day and work continuously in 3 months.