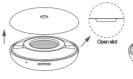

# Main body Top cover HEPA lava rock filter 3. Fan 0 4. I FD indicator On/Off. Switch mode Air inlet 7. USB port 8. Air outlet 9. Negative ion dispenser Drawstring bag 11. Type-CUSB 12. Cleaning brush 0

### Operation Instructions

Make sure the machine is fully charged before you use it for the first time.

2. Remove the Top Cover.

to the HEPA filter.

with the magnet.

5. Long press 2sec the power button to start the device.