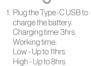

### Operation Instructions

Make sure the machine is fully charged before you use it for the first time.

2. Remove the Top Cover.

to the HEPA filter.

with the magnet.

5. Long press 2sec the power button to start the device.