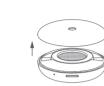

### Operation Instructions

Make sure the machine is fully charged before you use it for the first time.

2. Remove the Top Cover.

to the HEPA filter.

with the magnet.

5. Long press 2sec the power button to start the device.