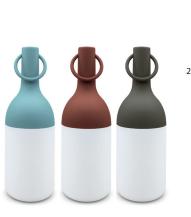

## Lampe **e lo** baby solo by Design<u>erBox</u>

BUTTON

DIMMER

included

- 1 Dimensions (mm): Ø 70 x h.220
- 2 LED: 19 LED card / 0,8W / 2700K Warm white
- 3 -Battery: Li-lon battery / approx.1 x 2000 mAh / 3.7 V,

Protection from overvoltage provided

- 4 USB charger type C / charge indicator : red = empty, green = fully charged
- 5 Sealing plug for USB charger in coloured rubber
- 6 Black USB C Charging cable included
- 7 Continuous touch dimming
- 8 IP44 / conform to RoHS and CE tested
- 9 Burning time: 8 to 40 hours when max watt reached
- LX21207 blue lagoon
- LX21208 terracotta
- LX21209 olive grey