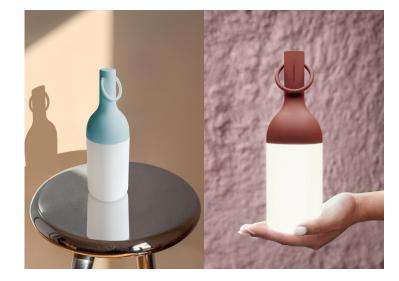

## Lampe **e lo** baby solo by Design<u>erBox</u>

BUTTON

DIMMER

included

- 1 Dimensions (mm): Ø 70 x h.220
- 2 LED: 19 LED card / 0,8W / 2700K Warm white
- 3 -Battery: Li-lon battery / approx.1 x 2000 mAh / 3.7 V,

Protection from overvoltage provided

- 4 USB charger type C / charge indicator : red = empty, green = fully charged
- 5 Sealing plug for USB charger in coloured rubber
- 6 Black USB C Charging cable included
- 7 Continuous touch dimming
- 8 IP44 / conform to RoHS and CE tested
- 9 Burning time: 8 to 40 hours when max watt reached
- LX21207 blue lagoon
- LX21208 terracotta
- LX21209 olive grey

Packed in a mini Master box x 10 items by colour