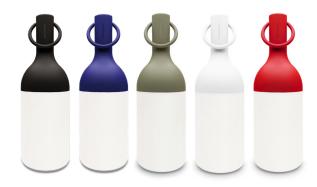

## 2 Wireless LED Lamp in a recyclable polypropylene cover protection, upper hood and handle in recyclable ABS.

- 1 Dimensions (mm) : ø 70 x h.220 mm
- 2 LED: 19 LED card / 0,8W / 2700K Warm white
- 3 -Battery: Li-Ion battery / approx.1 x 2000 mAh / 3.7 V,
- Protection from overvoltage provided
- 4 USB chargers type C / charge indicator : red = empty, green = fully charged
- 5 Sealing plug for USB charger in coloured rubber
- 6 2 Black USB C Charging cables included
- 7 Continuous touch dimming
- 8 IP44 / conform to RoHS and CE tested
- 9 Burning time: 8 to 40 hours
- + LX21202 black
- + LX21203 blue
- + LX21204 kaki
- $\bigcirc$  +  $\bigcirc$  LX21205 white
- + LX21206 red

Packed x 5 pack of 2 by colour