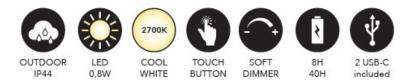

## 2 Wireless LED Lamp in a recyclable polypropylene cover protection, upper hood and handle in recyclable ABS.

- 1 Dimensions (mm) : ø 70 x h.220 mm
- 2 LED: 19 LED card / 0,8W / 2700K Warm white
- 3 -Battery: Li-Ion battery / approx.1 x 2000 mAh / 3.7 V,
- Protection from overvoltage provided
- 4 USB chargers type C / charge indicator : red = empty, green = fully charged
- 5 Sealing plug for USB charger in coloured rubber
- 6 2 Black USB C Charging cables included
- 7 Continuous touch dimming
- 8 IP44 / conform to RoHS and CE tested
- 9 Burning time: 8 to 40 hours
- + LX21202 black
- + LX21203 blue
- + LX21204 kaki
- $\bigcirc$  +  $\bigcirc$  LX21205 white
- + LX21206 red