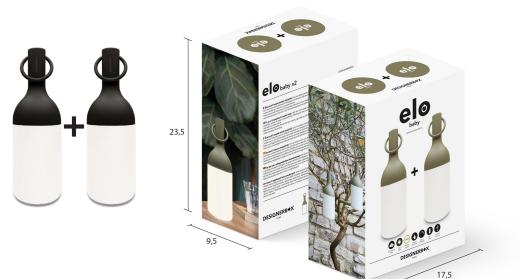

## Lampe **elo** baby duo by Design<u>erBox</u>



## 2 Wireless LED Lamp in a recyclable polypropylene cover protection, upper hood and handle in recyclable ABS.

- 1 Dimensions (mm) : ø 70 x h.220 mm
- 2 LED: 19 LED card / 0,8W / 2700K Warm white
- 3 -Battery: Li-Ion battery / approx.1 x 2000 mAh / 3.7 V,
- Protection from overvoltage provided
- 4 USB chargers type C / charge indicator : red = empty, green = fully charged
- 5 Sealing plug for USB charger in coloured rubber
- 6 2 Black USB C Charging cables included
- 7 Continuous touch dimming
- 8 IP44 / conform to RoHS and CE tested
- 9 Burning time: 8 to 40 hours
- + LX21202 black
- + LX21203 blue
- + LX21204 kaki
- $\bigcirc$  +  $\bigcirc$  LX21205 white
- + LX21206 red

Packed x 5 pack of 2 by colour