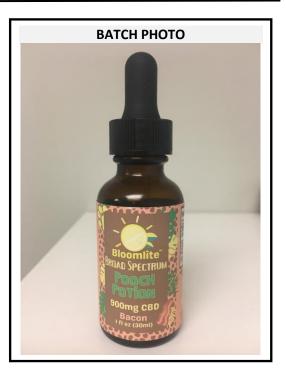

Sample ID: **3941** Received Date: 11022021 Reported Date: 11052021 Test(s) Ordered: **Cannabinoids**  Sample Name: **PETBS422** Sample Type: Extract; Bacon Sample Matrix: **Tincture** Sample Size: 1oz Test Size: 64mg