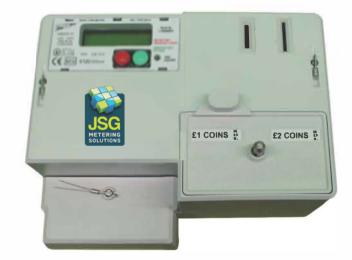

## **COIN METERS & TIMERS WITH LCD READOUT**

| Model Number                                        | Description                                                               |
|-----------------------------------------------------|---------------------------------------------------------------------------|
| M-101S                                              | 100A £1 and £2 coin operated electronic meter with internal time switch   |
| M-101E                                              | 100A €1 and €2 coin operated electronic meter with internal time switch   |
| M-101S                                              | 100A \$1 and \$2 coin operated electronic meter with internal time switch |
| M-101D                                              | 100A Token operated electronic meter with internal time switch            |
| (Other denominations of coins available on request) |                                                                           |

## M-101 Meter with Timer Operational Mode

MID APPROVAL NUMBER: 0120/SGS0260

Single phase dual coin Meter/Timer with dual rate tariff and LCD readout. It has a maximum current rating of 100A. Included with the M-101 is a user manual with specification and operating settings. The M-101 will allow the landlord to;

Dimensions: H202mm x W255mm x D123mm

Weight: 1.821kg

- Alter the meter to a timer
- Adjust the rate
- Adjust the standing charge
- Alter the amount of Emergency credit
- Enter minutes per coin or token when in timer mode
- Reusable tokens can be purchased from JSG direct
- Tournament override facility when in timer mode
- ► For increased security JSG has designed the Meter/Timer to have two visible seals
- An extension terminal cover has been designed to cover the incoming supply cables
- ▶ The M-101 comes with a 12 month guarantee and can be used in applications such as flats, bedsits, chalets, caravans, washing machines, tumble dryers, heaters, lighting, air-conditioning, etc.
- Supplied with user manual