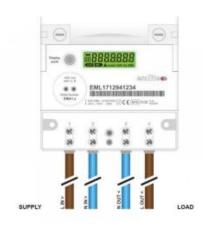

## Wiring Diagram

**Country of Manufacture** 

|                   | EMA1 Top Up Meter | Card Meters | Coin Meter |
|-------------------|-------------------|-------------|------------|
| Secure from theft | $\checkmark$      | Х           | Х          |
| Secure from fraud | $\checkmark$      | Х           | Х          |
| Remote meter      | $\checkmark$      | Х           | Х          |
| management        |                   |             |            |