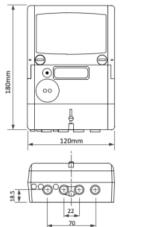

| Condition          | New              |
|                                                                                                                                                                                                                                                                                                                                                                                                                                                           | Brand              | Emlite           |

## Dimensions



## 77mm

## Wiring Diagram

**Country of Manufacture** 



|                   | EMA1 Top Up Meter | Card Meters | Coin Meter |
|-------------------|-------------------|-------------|------------|
| Secure from theft | $\checkmark$      | Х           | Х          |
| Secure from fraud | $\checkmark$      | Х           | Х          |
| Remote meter      | $\checkmark$      | Х           | Х          |
| management        |                   |             |            |

UK