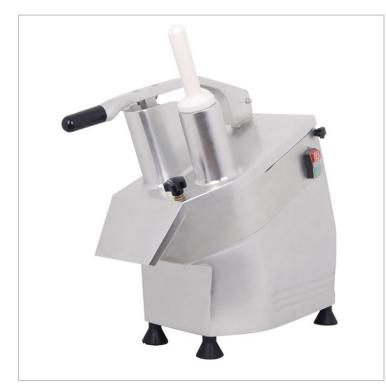

## VC55MF Vegetable Cutter

## Description

Vegetable Cutter - VC55MF

High-Speed Continuous Feed Precision Slicing, Grating, Chipping, Dicing & Julienne

Use For All Types Of Vegetable & Fruit Preparation

- · Heavy duty construction
- 350rpm motor
- Inclined motor base for better ejection
- All parts in contact with food dishwashing safe
- Cutting disc 205mm
- Round corner makes it easy to clean
- High speed continuous feed precision slicing, grating, chipping, dicign and julienne
- 1/2 Moon Hopper
- Polished Magnalium Housing
- Half Moon Feed Hopper
- Feed Tube
- Interlocked Safety Cut-Off Switch
- Discs Sold Separately