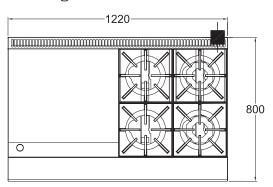

## 800 SERIES COOKTOP

4 Burners, 610 mm Griddle

## **PFB24G4** - Gas

- High performance even heat 24 Mj gas open burners and griddle options
- Pilot light standard maximising operating and energy efficiency
- Pilot flame failure on open burners
- · Heavy duty removable, easy clean cast iron trivets
- Combination cooktops providing flexibility of configuration to suit any application
- · Heavy duty fully welded steel body ensures rigidity and durability
- Stainless steel fascia and sides, spill zones and drip trays for ease of cleaning

## **SPECIFICATIONS**

| Dimensions (WxDxH) | 1220 x 800 x 548 mm |
|--------------------|---------------------|
| Working height     | 320 mm              |
| Burners            | 4                   |
| Griddle size (WxH) | 6I0 x 20 mm         |