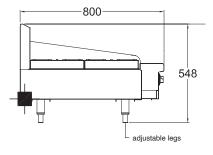

## **SPECIFICATIONS**

| Dimensions (WxDxH) | 1220 x 800 x 548 mm |
|--------------------|---------------------|
| Working height     | 320 mm              |
| Burners            | 4                   |
| Griddle size (WxH) | 6I0 x 20 mm         |