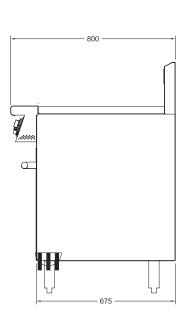

## **SPECIFICATIONS**

| Dimensions (WxDxH) | 610 x 800 x 1120 mm |
|--------------------|---------------------|
| Working height     | 914 mm              |
| Solid Plates       | 4                   |