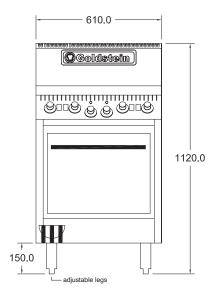

## PE4S20 - Electric

- · High performance easy to clean 2 kW solid hot plates
- · Stainless steel fascia and sides, spill zone and drip trays for ease of cleaning
- Flexible, modular cooktop design enables many combinations of elements and griddle
- · Static oven in gastronorm compatible sizes
- · Ovens are fully insulated vitreous enamel for even heat and easy cleaning
- · Heavy duty welded steel body for rigidity and durability

## **PE4S20**

## **SPECIFICATIONS**

| Dimensions (WxDxH) | 610 x 800 x 1120 mm |
|--------------------|---------------------|
| Working height     | 914 mm              |
| Solid Plates       | 4                   |