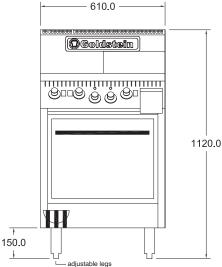

#### SPECIFICATIONS

| Dimensions (WxDxH) | 610 x 800 x 1120 mm |
|--------------------|---------------------|
| Working height     | 914 mm              |
| Solid Plates       | 2                   |
| Griddle size (WxH) | 305 x l2 mm         |