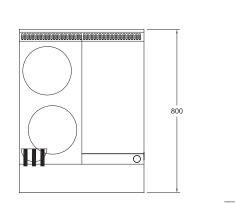

#### SPECIFICATIONS

| Dimensions (WxDxH) | 610 x 800 x 1120 mm |
|--------------------|---------------------|
| Working height     | 914 mm              |
| Solid Plates       | 2                   |
| Griddle size (WxH) | 305 x l2 mm         |