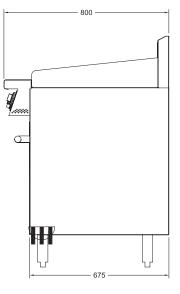

#### SPECIFICATIONS

| Dimensions (WxDxH) | 610 x 800 x 1120 mm |
|--------------------|---------------------|
| Working height     | 914 mm              |
| Solid Plates       | 2                   |
| Griddle size (WxH) | 305 x l2 mm         |