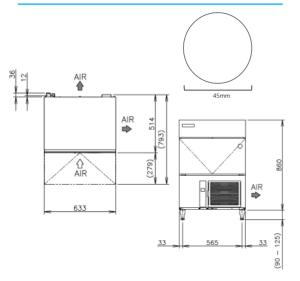

## TECHNICAL DRAWING

## PRODUCT SPECIFICATION

| Production Capacity / 24hrs | Approx. 24kg @21°C Air temp; 15°C Water<br>Approx. 20kg @32°C Air temp; 21°C Water |
|-----------------------------|------------------------------------------------------------------------------------|
| Max Storage Capacity        | Approx. 17kg (Bin Control Setting Approx. 9 kg)                                    |
| Freeze Cycle Time           | Approx. 33 Min (At. 21°C Air ; 15°C Water)                                         |
| Ice Production / cycle      | Approx. 0.67kg/15pcs                                                               |
| Dimensions                  | 633mm (W) x 506mm (D) x 950mm (H)<br>(Includes 90mm-125mm legs)                    |
| Cooling                     | Air                                                                                |
| Weight Net/Gross (kg)       | 53/66                                                                              |
| Refrigerant Charge          | R134a / 200g                                                                       |
| AC Supply Voltage           | 1 PHASE 220-240V 50Hz / 10amp Plug                                                 |
| Amperage                    | Running: 2.9A Rated: 2.9A Starting: 17A                                            |
| Operating Conditions:       |                                                                                    |
| Ambient Temp                | 1-40°C                                                                             |
| Water Supply Temp           | 5-35°C                                                                             |
| Water Supply Pressure       | 0.07-0.08MPa (0.7-8bar)                                                            |
| Voltage Range               | ±6%                                                                                |
| Electrical consumption      | Rated Motor: 390W (Power factor: 56%)                                              |
| Water Consumption / 24hrs   | Approx. 0.72m³ (AT. 21°C; WT 15°C)                                                 |