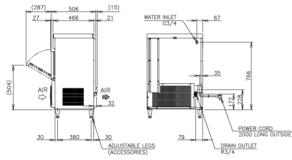

## TECHNICAL DRAWING

## PRODUCT SPECIFICATION

| Production Capacity / 24hrs | Approx. 24kg @21°C Air temp; 15°C Water<br>Approx. 20kg @32°C Air temp; 21°C Water |
|-----------------------------|------------------------------------------------------------------------------------|
| Max Storage Capacity        | Approx. 17kg (Bin Control Setting Approx. 9 kg)                                    |
| Freeze Cycle Time           | Approx. 33 Min (At. 21°C Air ; 15°C Water)                                         |
| Ice Production / cycle      | Approx. 0.67kg/15pcs                                                               |
| Dimensions                  | 633mm (W) x 506mm (D) x 950mm (H)<br>(Includes 90mm-125mm legs)                    |
| Cooling                     | Air                                                                                |
| Weight Net/Gross (kg)       | 53/66                                                                              |
| Refrigerant Charge          | R134a / 200g                                                                       |
| AC Supply Voltage           | 1 PHASE 220-240V 50Hz / 10amp Plug                                                 |
| Amperage                    | Running: 2.9A Rated: 2.9A Starting: 17A                                            |
| Operating Conditions:       |                                                                                    |
| Ambient Temp                | 1-40°C                                                                             |
| Water Supply Temp           | 5-35°C                                                                             |
| Water Supply Pressure       | 0.07-0.08MPa (0.7-8bar)                                                            |
| Voltage Range               | ±6%                                                                                |
| Electrical consumption      | Rated Motor: 390W (Power factor: 56%)                                              |
| Water Consumption / 24hrs   | Approx. 0.72m³ (AT. 21°C; WT 15°C)                                                 |