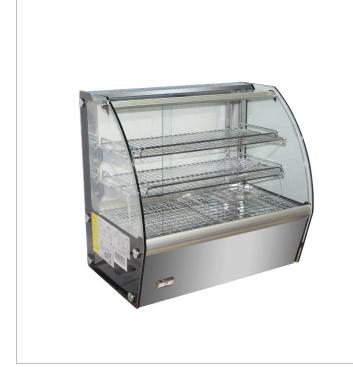

## 120 litre Heated Counter-Top Food Display - HTH120N

- Curved glass food display
- Three levels of display in a Stainless Steel and glass cabinet
- 30 to 90 ° C
- Bright interior LED lighting
- Adjustable shelving with three levels
- Easily set to two levels for larger product
- · PTC heater with fan assisted heating
- Rear sliding door
- The front glass can be open from the top for easy cleaning
- Water dish for improving humidty
- Easy-clean construction
- Capacity: 115L
- Internal dimension: 663 x 498 x 384 mm
- Shelf dimension: One 642 x 372 mm + One 642 x 408 mm
- Front glass: Opening Tempered double glazed glass