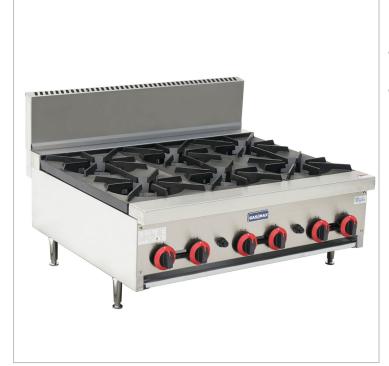

## Gas Cook top 6 burner with Flame Failure - RB-6E

## **Quick Overview**

- Flat heavy duty trivets
- Adjustable height 45mm
- Stainless steel construction
- Sturdy adjustable feet S/S drip pans
- Piezo ignition
- With Flame Failure
- Stainless Steel Splashback

Description

**GASMAX BENCH TOPS** 

Gas Cook top 6 burner with Flame Failure - RB-6E

- Flat heavy duty trivets
- Adjustable height 45mm
- Stainless steel construction
- Sturdy adjustable feet S/S drip pans
- Piezo ignition
- With Flame Failure
- Stainless Steel Splashback