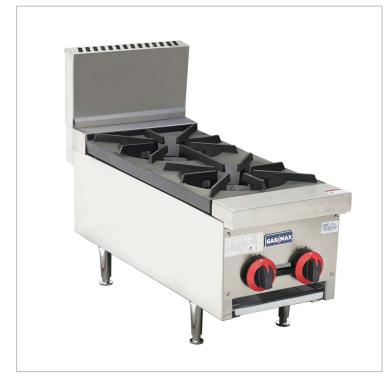

# Gas Cook top 2 burner with Flame Failure- RB-2E

### **GASMAX BENCH TOPS**

Gas Cook top 2 burner with Flame Failure - RB-2E

- Flat heavy duty trivets
- Adjustable height 45mm
- Stainless steel construction
- Sturdy adjustable feet S/S drip pans
- Piezo ignition
- With Flame Failure
- Stainless Steel Splashback