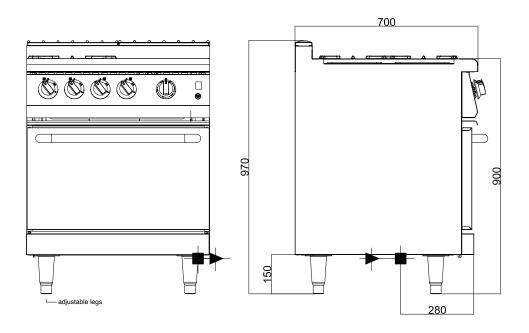

## **SPECIFICATIONS**

| 700 x 700 x 970 mm |
|--------------------|
| 900 mm (±20 mm)    |
| 530 x 500 x 290 mm |
| 4                  |
|                    |

- 3/4" BSP Gas Connection
- Single Phase, IO Amp plug