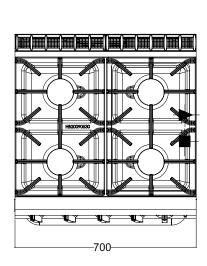

## GR/G710FF - Gas

- 3x high performance I8.5 Mj burners & Ix I2.9 Mj simmer burner
- Meets NSW Department of Education requirements
- Fully insulated gastronorm compatible oven
- · Heavy duty, removable cast iron trivets and stainless steel spill pan
- · Flame failure and standing pilots

## **SPECIFICATIONS**

| 700 x 700 x 970 mm |
|--------------------|
| 900 mm (±20 mm)    |
| 530 x 500 x 290 mm |
| 4                  |
|                    |

- 3/4" BSP Gas Connection
- Single Phase, IO Amp plug