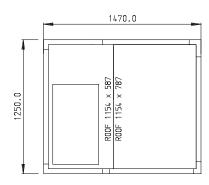

## WMBCF90

CATEGORY

BLAST CHILLER/FREEZERS

RANGE

Blast Chiller Roll In 700mm

LINIT

CHILLER/FREEZER

TYPE

REMOTE

**DOORS** 

1

| SPECIFICATIONS                                      |                       |                          |
|-----------------------------------------------------|-----------------------|--------------------------|
| CAPACITY - CHILLING/FREEZING PER 90/240 MIN CYCLE # |                       | 90 kg                    |
| CAPACITY 2/1 TROLLEY                                | BLAST CHILLER/FREEZER | 1                        |
| DIMENSIONS W X D X<br>H MM                          | BLAST CHILLER/FREEZER | 1470 W x 1250 D x 2385 H |
| WEIGHT UNPACKED (KG)                                |                       | 650 kg                   |
| DOOR TYPE                                           |                       | SD (Solid Door)          |
| FINISH (INTERIOR AND EXTERIOR)                      |                       | SS (Stainless Steel)     |
| ELECTRICAL                                          |                       |                          |
| POWER SUPPLY -                                      | 3 PHASE*              | 16 amp                   |
| FRIDGE MODELS                                       | BLAST RUNNING AMPS    | 4.3                      |
| GAS TYPE                                            |                       |                          |
| REFRIGERANT                                         |                       | R404a                    |
| REFRIGERATION WATTAGES FOR REMOTE UNITS             |                       |                          |
| CHILLER/FREEZER                                     |                       | 8.6kW @ -15°C SST        |
|                                                     |                       |                          |