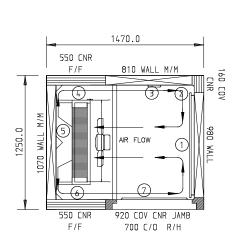

## WMBCF90

CATEGORY

BLAST CHILLER/FREEZERS

RANGE

Blast Chiller Roll In 700mm

LINIT

CHILLER/FREEZER

TYPE

REMOTE

**DOORS** 

1

| SPECIFICATIONS                                      |                       |                          |
|-----------------------------------------------------|-----------------------|--------------------------|
| CAPACITY - CHILLING/FREEZING PER 90/240 MIN CYCLE # |                       | 90 kg                    |
| CAPACITY 2/1 TROLLEY                                | BLAST CHILLER/FREEZER | 1                        |
| DIMENSIONS W X D X<br>H MM                          | BLAST CHILLER/FREEZER | 1470 W x 1250 D x 2385 H |
| WEIGHT UNPACKED (KG)                                |                       | 650 kg                   |
| DOOR TYPE                                           |                       | SD (Solid Door)          |
| FINISH (INTERIOR AND EXTERIOR)                      |                       | SS (Stainless Steel)     |
| ELECTRICAL                                          |                       |                          |
| POWER SUPPLY -                                      | 3 PHASE*              | 16 amp                   |
| FRIDGE MODELS                                       | BLAST RUNNING AMPS    | 4.3                      |
| GAS TYPE                                            |                       |                          |
| REFRIGERANT                                         |                       | R404a                    |
| REFRIGERATION WATTAGES FOR REMOTE UNITS             |                       |                          |
| CHILLER/FREEZER                                     |                       | 8.6kW @ -15°C SST        |
|                                                     |                       |                          |