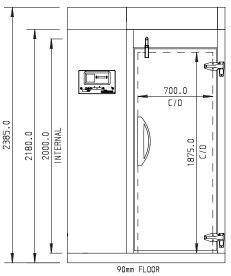

## WMBCF90

CATEGORY

BLAST CHILLER/FREEZERS

RANGE

Blast Chiller Roll In 700mm

LINIT

CHILLER/FREEZER

TYPE

REMOTE

**DOORS** 

1

| SPECIFICATIONS                                      |                       |                          |
|-----------------------------------------------------|-----------------------|--------------------------|
| CAPACITY - CHILLING/FREEZING PER 90/240 MIN CYCLE # |                       | 90 kg                    |
| CAPACITY 2/1 TROLLEY                                | BLAST CHILLER/FREEZER | 1                        |
| DIMENSIONS W X D X<br>H MM                          | BLAST CHILLER/FREEZER | 1470 W x 1250 D x 2385 H |
| WEIGHT UNPACKED (KG)                                |                       | 650 kg                   |
| DOOR TYPE                                           |                       | SD (Solid Door)          |
| FINISH (INTERIOR AND EXTERIOR)                      |                       | SS (Stainless Steel)     |
| ELECTRICAL                                          |                       |                          |
| POWER SUPPLY -                                      | 3 PHASE*              | 16 amp                   |
| FRIDGE MODELS                                       | BLAST RUNNING AMPS    | 4.3                      |
| GAS TYPE                                            |                       |                          |
| REFRIGERANT                                         |                       | R404a                    |
| REFRIGERATION WATTAGES FOR REMOTE UNITS             |                       |                          |
| CHILLER/FREEZER                                     |                       | 8.6kW @ -15°C SST        |
|                                                     |                       |                          |

<sup>\*</sup>Blast Chiller/Freezers are rated for 415 v 50 Hz Three Phase

<sup>\*\*</sup>All Freezer and Chiller/Freezer models are supplied with additional 90 mm floor

<sup>#</sup> Based on Blast chilling of 50 mm max depth of uncovered dense food such as mashed potato. Times will vary depending on the container and food types as well as the thermal conductivity of the food