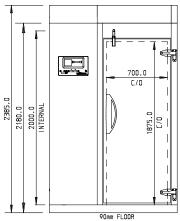

REMOTE

**DOORS** 

4

| SPECIFICATIONS                                      |                       |                          |  |
|-----------------------------------------------------|-----------------------|--------------------------|--|
| CAPACITY - CHILLING/FREEZING PER 90/240 MIN CYCLE # |                       | 320 kg                   |  |
| CAPACITY 2/1 TROLLEY                                | BLAST CHILLER/FREEZER | 2                        |  |
| DIMENSIONS<br>W X D X H MM                          | BLAST CHILLER/FREEZER | 1470 W x 2350 D x 2385 H |  |
| WEIGHT UNPACKED (KG)                                |                       | 650 kg                   |  |
| DOOR TYPE                                           |                       | SD (Solid Door)          |  |
| FINISH (INTERIOR AND EXTERIOR)                      |                       | SS (Stainless Steel)     |  |
| ELECTRICAL                                          |                       |                          |  |
| POWER SUPPLY - 3 PHASE*                             |                       | 20 amp                   |  |
| FRIDGE MODELS                                       | BLAST RUNNING AMPS    | 7.7                      |  |
| GAS TYPE                                            |                       |                          |  |
| REFRIGERANT                                         |                       | R404a                    |  |
| REFRIGERATION WATTAGES FOR REMOTE UNITS             |                       |                          |  |
| CHILLER/FREEZER                                     |                       | 25.7kW @ -15°C SST       |  |
|                                                     |                       | •                        |  |

<sup>\*</sup>Blast Chiller/Freezers are rated for 415 v 50 Hz Three Phase

<sup>\*\*</sup>All Freezer and Chiller/Freezer models are supplied with additional 90 mm floor

<sup>#</sup> Based on Blast chilling of 50 mm max depth of uncovered dense food such as mashed potato. Times will vary depending on the container and food types as well as the thermal conductivity of the food