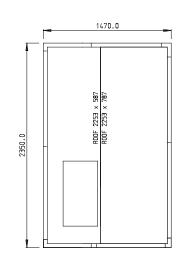

REMOTE

**DOORS** 

4

| SPECIFICATIONS                                      |                       |                          |  |
|-----------------------------------------------------|-----------------------|--------------------------|--|
| CAPACITY - CHILLING/FREEZING PER 90/240 MIN CYCLE # |                       | 320 kg                   |  |
| CAPACITY 2/1 TROLLEY                                | BLAST CHILLER/FREEZER | 2                        |  |
| DIMENSIONS<br>W X D X H MM                          | BLAST CHILLER/FREEZER | 1470 W x 2350 D x 2385 H |  |
| WEIGHT UNPACKED (KG)                                |                       | 650 kg                   |  |
| DOOR TYPE                                           |                       | SD (Solid Door)          |  |
| FINISH (INTERIOR AND EXTERIOR)                      |                       | SS (Stainless Steel)     |  |
| ELECTRICAL                                          |                       |                          |  |
| POWER SUPPLY - 3 PHASE*                             |                       | 20 amp                   |  |
| FRIDGE MODELS                                       | BLAST RUNNING AMPS    | 7.7                      |  |
| GAS TYPE                                            |                       |                          |  |
| REFRIGERANT                                         |                       | R404a                    |  |
| REFRIGERATION WATTAGES FOR REMOTE UNITS             |                       |                          |  |
| CHILLER/FREEZER                                     |                       | 25.7kW @ -15°C SST       |  |
|                                                     |                       | •                        |  |