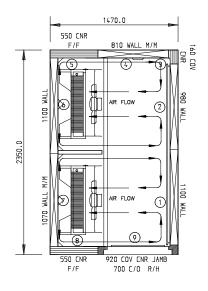

REMOTE

**DOORS** 

4

| SPECIFICATIONS                                      |                       |                          |  |
|-----------------------------------------------------|-----------------------|--------------------------|--|
| CAPACITY - CHILLING/FREEZING PER 90/240 MIN CYCLE # |                       | 320 kg                   |  |
| CAPACITY 2/1 TROLLEY                                | BLAST CHILLER/FREEZER | 2                        |  |
| DIMENSIONS<br>W X D X H MM                          | BLAST CHILLER/FREEZER | 1470 W x 2350 D x 2385 H |  |
| WEIGHT UNPACKED (KG)                                |                       | 650 kg                   |  |
| DOOR TYPE                                           |                       | SD (Solid Door)          |  |
| FINISH (INTERIOR AND EXTERIOR)                      |                       | SS (Stainless Steel)     |  |
| ELECTRICAL                                          |                       |                          |  |
| POWER SUPPLY - 3 PHASE*                             |                       | 20 amp                   |  |
| FRIDGE MODELS                                       | BLAST RUNNING AMPS    | 7.7                      |  |
| GAS TYPE                                            |                       |                          |  |
| REFRIGERANT                                         |                       | R404a                    |  |
| REFRIGERATION WATTAGES FOR REMOTE UNITS             |                       |                          |  |
| CHILLER/FREEZER                                     |                       | 25.7kW @ -15°C SST       |  |
|                                                     |                       | •                        |  |