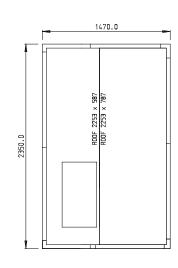

REMOTE

**DOORS** 

4

|                                                     | - I                                      |                          |  |
|-----------------------------------------------------|------------------------------------------|--------------------------|--|
| SPECIFICATIONS                                      | 6                                        |                          |  |
| CAPACITY - CHILLING/FREEZING PER 90/240 MIN CYCLE # |                                          | 240 kg                   |  |
| CAPACITY 2/1 TROLLEY                                | BLAST CHILLER/FREEZER                    | 2                        |  |
| DIMENSIONS<br>W X D X H MM                          | BLAST CHILLER/FREEZER                    | 1470 W x 2350 D x 2385 H |  |
| WEIGHT UNPACKED (KG)                                |                                          | 650 kg                   |  |
| DOOR TYPE                                           |                                          | SD (Solid Door)          |  |
| FINISH (INTERIOR AND EXTERIOR)                      |                                          | SS (Stainless Steel)     |  |
| ELECTRICAL                                          |                                          |                          |  |
| POWER SUPPLY - 3 PHASE*                             |                                          | 20 amp                   |  |
| FRIDGE MODELS                                       | BLAST RUNNING AMPS                       | 7.7                      |  |
| GAS TYPE                                            |                                          |                          |  |
| REFRIGERANT                                         |                                          | R404a                    |  |
| REFRIGERATION WATTAGES FOR REMOTE UNITS             |                                          |                          |  |
| CHILLER/FREEZER                                     |                                          | 22.5kW @ -15°C SST       |  |
| *BLAST CHILLER/FREEZE                               | RS ARE RATED FOR 415 V 50 HZ THREE PHASE |                          |  |
|                                                     |                                          |                          |  |