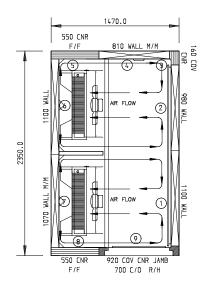

REMOTE

**DOORS** 

4

|                                                     | - I                                      |                          |  |
|-----------------------------------------------------|------------------------------------------|--------------------------|--|
| SPECIFICATIONS                                      | 6                                        |                          |  |
| CAPACITY - CHILLING/FREEZING PER 90/240 MIN CYCLE # |                                          | 240 kg                   |  |
| CAPACITY 2/1 TROLLEY                                | BLAST CHILLER/FREEZER                    | 2                        |  |
| DIMENSIONS<br>W X D X H MM                          | BLAST CHILLER/FREEZER                    | 1470 W x 2350 D x 2385 H |  |
| WEIGHT UNPACKED (KG)                                |                                          | 650 kg                   |  |
| DOOR TYPE                                           |                                          | SD (Solid Door)          |  |
| FINISH (INTERIOR AND EXTERIOR)                      |                                          | SS (Stainless Steel)     |  |
| ELECTRICAL                                          |                                          |                          |  |
| POWER SUPPLY - 3 PHASE*                             |                                          | 20 amp                   |  |
| FRIDGE MODELS                                       | BLAST RUNNING AMPS                       | 7.7                      |  |
| GAS TYPE                                            |                                          |                          |  |
| REFRIGERANT                                         |                                          | R404a                    |  |
| REFRIGERATION WATTAGES FOR REMOTE UNITS             |                                          |                          |  |
| CHILLER/FREEZER                                     |                                          | 22.5kW @ -15°C SST       |  |
| *BLAST CHILLER/FREEZE                               | RS ARE RATED FOR 415 V 50 HZ THREE PHASE |                          |  |
|                                                     |                                          |                          |  |