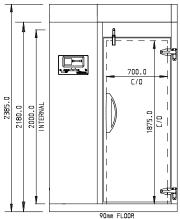

REMOTE

**DOORS** 

4

|                                                     | - I                                      |                          |  |
|-----------------------------------------------------|------------------------------------------|--------------------------|--|
| SPECIFICATIONS                                      | 6                                        |                          |  |
| CAPACITY - CHILLING/FREEZING PER 90/240 MIN CYCLE # |                                          | 240 kg                   |  |
| CAPACITY 2/1 TROLLEY                                | BLAST CHILLER/FREEZER                    | 2                        |  |
| DIMENSIONS<br>W X D X H MM                          | BLAST CHILLER/FREEZER                    | 1470 W x 2350 D x 2385 H |  |
| WEIGHT UNPACKED (KG)                                |                                          | 650 kg                   |  |
| DOOR TYPE                                           |                                          | SD (Solid Door)          |  |
| FINISH (INTERIOR AND EXTERIOR)                      |                                          | SS (Stainless Steel)     |  |
| ELECTRICAL                                          |                                          |                          |  |
| POWER SUPPLY - 3 PHASE*                             |                                          | 20 amp                   |  |
| FRIDGE MODELS                                       | BLAST RUNNING AMPS                       | 7.7                      |  |
| GAS TYPE                                            |                                          |                          |  |
| REFRIGERANT                                         |                                          | R404a                    |  |
| REFRIGERATION WATTAGES FOR REMOTE UNITS             |                                          |                          |  |
| CHILLER/FREEZER                                     |                                          | 22.5kW @ -15°C SST       |  |
| *BLAST CHILLER/FREEZE                               | RS ARE RATED FOR 415 V 50 HZ THREE PHASE |                          |  |
|                                                     |                                          |                          |  |

<sup>\*\*</sup>All Freezer and Chiller/Freezer models are supplied with additional 90 mm floor

<sup>#</sup> Based on Blast chilling of 50 mm max depth of uncovered dense food such as mashed potato. Times will vary depending on the container and food types as well as the thermal conductivity of the food