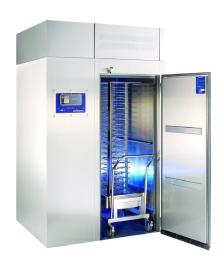

## WMBCF240

CATEGORY

BLAST CHILLER/FREEZERS

**RANGE** 

Blast Chiller Roll In 700mm

UNIT

CHILLER/FREEZER

TYPE

REMOTE

**DOORS** 

4

|                                                     | - I                                      |                          |  |
|-----------------------------------------------------|------------------------------------------|--------------------------|--|
| SPECIFICATIONS                                      | 6                                        |                          |  |
| CAPACITY - CHILLING/FREEZING PER 90/240 MIN CYCLE # |                                          | 240 kg                   |  |
| CAPACITY 2/1 TROLLEY                                | BLAST CHILLER/FREEZER                    | 2                        |  |
| DIMENSIONS<br>W X D X H MM                          | BLAST CHILLER/FREEZER                    | 1470 W x 2350 D x 2385 H |  |
| WEIGHT UNPACKED (KG)                                |                                          | 650 kg                   |  |
| DOOR TYPE                                           |                                          | SD (Solid Door)          |  |
| FINISH (INTERIOR AND EXTERIOR)                      |                                          | SS (Stainless Steel)     |  |
| ELECTRICAL                                          |                                          |                          |  |
| POWER SUPPLY - 3 PHASE*                             |                                          | 20 amp                   |  |
| FRIDGE MODELS                                       | BLAST RUNNING AMPS                       | 7.7                      |  |
| GAS TYPE                                            |                                          |                          |  |
| REFRIGERANT                                         |                                          | R404a                    |  |
| REFRIGERATION WATTAGES FOR REMOTE UNITS             |                                          |                          |  |
| CHILLER/FREEZER                                     |                                          | 22.5kW @ -15°C SST       |  |
| *BLAST CHILLER/FREEZE                               | RS ARE RATED FOR 415 V 50 HZ THREE PHASE |                          |  |
|                                                     |                                          |                          |  |