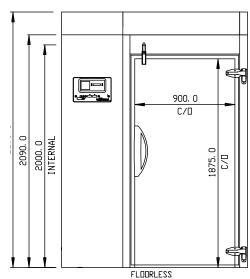

## WMBC120C

CATEGORY

BLAST CHILLER/FREEZERS

RANGE

Blast Chiller Roll In 900mm

UNIT

CHILLER

TYPE

REMOTE

**DOORS** 

1 1

| ZING PER 90/240 MIN CYCLE # | 120 kg                                                   |                                                                                                                                                                             |
|-----------------------------|----------------------------------------------------------|-----------------------------------------------------------------------------------------------------------------------------------------------------------------------------|
| BLAST CHILLER               | 1                                                        |                                                                                                                                                                             |
| BLAST CHILLER               | 1670 W x 1250 D x 2295 H                                 |                                                                                                                                                                             |
|                             | 650 kg                                                   |                                                                                                                                                                             |
|                             | Standard: SD (Solid Door)                                |                                                                                                                                                                             |
| ERIOR)                      | SS (Stainless Steel)                                     |                                                                                                                                                                             |
|                             |                                                          |                                                                                                                                                                             |
| k                           | 16 amp                                                   |                                                                                                                                                                             |
| BLAST RUNNING AMPS          | 4.3                                                      |                                                                                                                                                                             |
|                             |                                                          |                                                                                                                                                                             |
|                             | R404a                                                    |                                                                                                                                                                             |
| WATTAGES FOR REMOTE UNITS   |                                                          |                                                                                                                                                                             |
|                             | 10.3kW @ -15°C SST                                       |                                                                                                                                                                             |
|                             | BLAST CHILLER  BLAST CHILLER  ERIOR)  BLAST RUNNING AMPS | BLAST CHILLER  1670 W x 1250 D x 2295 H  650 kg  Standard: SD (Solid Door)  ERIOR)  SS (Stainless Steel)  16 amp  BLAST RUNNING AMPS  4.3  R404a  WATTAGES FOR REMOTE UNITS |