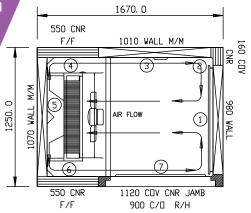

## WMBC120C

CATEGORY

BLAST CHILLER/FREEZERS

RANGE

Blast Chiller Roll In 900mm

UNIT

CHILLER

TYPE

REMOTE

**DOORS** 

1 1

| ZING PER 90/240 MIN CYCLE # | 120 kg                                                   |                                                                                                                                                                             |
|-----------------------------|----------------------------------------------------------|-----------------------------------------------------------------------------------------------------------------------------------------------------------------------------|
| BLAST CHILLER               | 1                                                        |                                                                                                                                                                             |
| BLAST CHILLER               | 1670 W x 1250 D x 2295 H                                 |                                                                                                                                                                             |
|                             | 650 kg                                                   |                                                                                                                                                                             |
|                             | Standard: SD (Solid Door)                                |                                                                                                                                                                             |
| ERIOR)                      | SS (Stainless Steel)                                     |                                                                                                                                                                             |
|                             |                                                          |                                                                                                                                                                             |
| k                           | 16 amp                                                   |                                                                                                                                                                             |
| BLAST RUNNING AMPS          | 4.3                                                      |                                                                                                                                                                             |
|                             |                                                          |                                                                                                                                                                             |
|                             | R404a                                                    |                                                                                                                                                                             |
| WATTAGES FOR REMOTE UNITS   |                                                          |                                                                                                                                                                             |
|                             | 10.3kW @ -15°C SST                                       |                                                                                                                                                                             |
|                             | BLAST CHILLER  BLAST CHILLER  ERIOR)  BLAST RUNNING AMPS | BLAST CHILLER  1670 W x 1250 D x 2295 H  650 kg  Standard: SD (Solid Door)  ERIOR)  SS (Stainless Steel)  16 amp  BLAST RUNNING AMPS  4.3  R404a  WATTAGES FOR REMOTE UNITS |