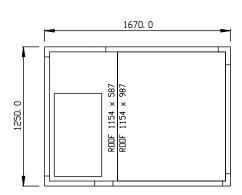

## WMBC120C

CATEGORY

BLAST CHILLER/FREEZERS

RANGE

Blast Chiller Roll In 900mm

UNIT

CHILLER

TYPE

REMOTE

**DOORS** 

1 1

| ZING PER 90/240 MIN CYCLE # | 120 kg                                                   |                                                                                                                                                                             |
|-----------------------------|----------------------------------------------------------|-----------------------------------------------------------------------------------------------------------------------------------------------------------------------------|
| BLAST CHILLER               | 1                                                        |                                                                                                                                                                             |
| BLAST CHILLER               | 1670 W x 1250 D x 2295 H                                 |                                                                                                                                                                             |
|                             | 650 kg                                                   |                                                                                                                                                                             |
|                             | Standard: SD (Solid Door)                                |                                                                                                                                                                             |
| ERIOR)                      | SS (Stainless Steel)                                     |                                                                                                                                                                             |
|                             |                                                          |                                                                                                                                                                             |
| k                           | 16 amp                                                   |                                                                                                                                                                             |
| BLAST RUNNING AMPS          | 4.3                                                      |                                                                                                                                                                             |
|                             |                                                          |                                                                                                                                                                             |
|                             | R404a                                                    |                                                                                                                                                                             |
| WATTAGES FOR REMOTE UNITS   |                                                          |                                                                                                                                                                             |
|                             | 10.3kW @ -15°C SST                                       |                                                                                                                                                                             |
|                             | BLAST CHILLER  BLAST CHILLER  ERIOR)  BLAST RUNNING AMPS | BLAST CHILLER  1670 W x 1250 D x 2295 H  650 kg  Standard: SD (Solid Door)  ERIOR)  SS (Stainless Steel)  16 amp  BLAST RUNNING AMPS  4.3  R404a  WATTAGES FOR REMOTE UNITS |