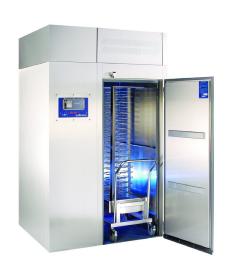

## WMBC120C

CATEGORY

BLAST CHILLER/FREEZERS

RANGE

Blast Chiller Roll In 900mm

UNIT

CHILLER

TYPE