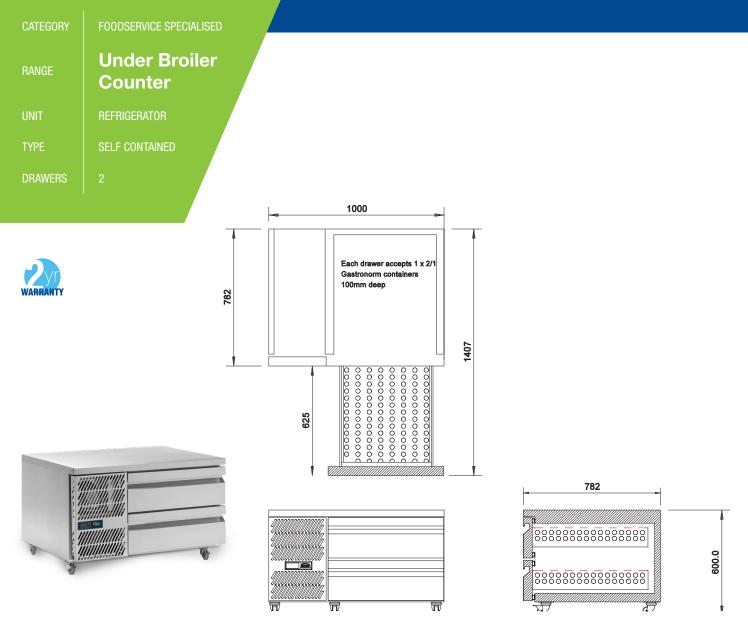

## **UBC5**

| SPECIFICATIONS                                          |                        |
|---------------------------------------------------------|------------------------|
| CAPACITY 1/1 GN PAN (100 MM DEEP)                       | 4                      |
| TEMPERATURE - 43°C AMBIENT ENVIRONMENT                  | 1°C / 4°C              |
| DIMENSIONS - W X D X H (ON CASTORS) MM                  | 1000 W x 782 D x 600 H |
| WORKTOP LOAD LIMIT (KG)                                 | 170                    |
| WEIGHT UNPACKED (KG)                                    | 130                    |
| STANDARD INCLUSIONS ***                                 |                        |
| DRAWERS                                                 | 2                      |
| FINISH (INTERIOR AND EXTERIOR EXCLUDING REAR AND UNDER) | SS (Stainless Steel)   |
| ELECTRICAL                                              |                        |
| POWER SUPPLY                                            | 10 amp                 |
| POWER CABLE LENGTH (METRES)                             | 2                      |
| RUNNING AMPS                                            | 1.8                    |
| GAS TYPE                                                |                        |
| REFRIGERANT                                             | R134a                  |