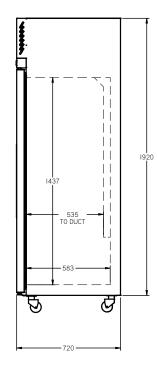

## LP1S

CATEGORY GENERAL UPRIGHTS

RANGE Pearl

JNIT FREEZEF

TYPE SELE CONTAINED

000RS -

| SPECIFICATIONS                                          |                                           |
|---------------------------------------------------------|-------------------------------------------|
| CAPACITY LITRES                                         | 520                                       |
| TEMPERATURE                                             | -18°C / -22°C                             |
| DIMENSIONS - W X D X H (ON 120<br>MM H CASTORS) MM      | 740 W x 720 D x 2040 H                    |
| WEIGHT UNPACKED (KG)                                    | 160                                       |
| STANDARD INCLUSIONS ***                                 |                                           |
| DOOR TYPE                                               | S (Solid Door)                            |
| FINISH (INTERIOR AND EXTERIOR EXCLUDING REAR AND UNDER) | W (White), B (Black), S (Stainless Steel) |
| SHELVES/DOOR (ADJUSTABLE<br>STRIPS AND CLIPS)           | 4                                         |
| GAS TYPE                                                |                                           |
| REFRIGERANT                                             | R404a                                     |