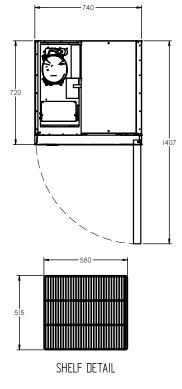

## LP1S

CATEGORY GENERAL UPRIGHTS

RANGE Pearl

JNIT FREEZEF

TYPE SELE CONTAINED

000RS -

| SPECIFICATIONS                                          |                                           |
|---------------------------------------------------------|-------------------------------------------|
| CAPACITY LITRES                                         | 520                                       |
| TEMPERATURE                                             | -18°C / -22°C                             |
| DIMENSIONS - W X D X H (ON 120<br>MM H CASTORS) MM      | 740 W x 720 D x 2040 H                    |
| WEIGHT UNPACKED (KG)                                    | 160                                       |
| STANDARD INCLUSIONS ***                                 |                                           |
| DOOR TYPE                                               | S (Solid Door)                            |
| FINISH (INTERIOR AND EXTERIOR EXCLUDING REAR AND UNDER) | W (White), B (Black), S (Stainless Steel) |
| SHELVES/DOOR (ADJUSTABLE<br>STRIPS AND CLIPS)           | 4                                         |
| GAS TYPE                                                |                                           |
| REFRIGERANT                                             | R404a                                     |