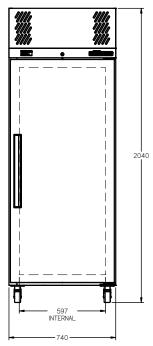

## LP1S

CATEGORY GENERAL UPRIGHTS

RANGE Pearl

JNIT FREEZEF

TYPE SELE CONTAINED

000RS -

| SPECIFICATIONS                                          |                                           |
|---------------------------------------------------------|-------------------------------------------|
| CAPACITY LITRES                                         | 520                                       |
| TEMPERATURE                                             | -18°C / -22°C                             |
| DIMENSIONS - W X D X H (ON 120<br>MM H CASTORS) MM      | 740 W x 720 D x 2040 H                    |
| WEIGHT UNPACKED (KG)                                    | 160                                       |
| STANDARD INCLUSIONS ***                                 |                                           |
| DOOR TYPE                                               | S (Solid Door)                            |
| FINISH (INTERIOR AND EXTERIOR EXCLUDING REAR AND UNDER) | W (White), B (Black), S (Stainless Steel) |
| SHELVES/DOOR (ADJUSTABLE<br>STRIPS AND CLIPS)           | 4                                         |
| GAS TYPE                                                |                                           |
| REFRIGERANT                                             | R404a                                     |