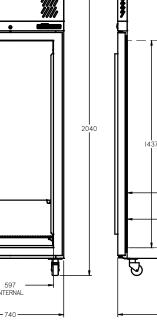

| SPECIFICATIONS                                             |                                           |  |  |
|------------------------------------------------------------|-------------------------------------------|--|--|
| CAPACITY LITRES                                            | 520                                       |  |  |
| TEMPERATURE                                                | -18°C / -22°C                             |  |  |
| DIMENSIONS - W X D X H (ON 120<br>Mm H Castors) Mm         | 740 W x 720 D x 2040 H                    |  |  |
| WEIGHT UNPACKED (KG)                                       | 160                                       |  |  |
| STANDARD INCLUSIONS ***                                    |                                           |  |  |
| DOOR TYPE                                                  | G (Glass Door)                            |  |  |
| FINISH (INTERIOR AND EXTERIOR<br>Excluding rear and under) | W (White), B (Black), S (Stainless Steel) |  |  |
| SHELVES/DOOR (ADJUSTABLE<br>Strips and clips)              | 4                                         |  |  |
| GAS TYPE                                                   |                                           |  |  |
| REFRIGERANT                                                | R404a                                     |  |  |
|                                                            |                                           |  |  |