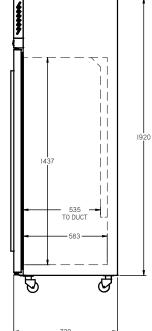

| SPECIFICATIONS                                             |                                           |  |  |
|------------------------------------------------------------|-------------------------------------------|--|--|
| CAPACITY LITRES                                            | 520                                       |  |  |
| TEMPERATURE                                                | -18°C / -22°C                             |  |  |
| DIMENSIONS - W X D X H (ON 120<br>Mm H Castors) Mm         | 740 W x 720 D x 2040 H                    |  |  |
| WEIGHT UNPACKED (KG)                                       | 160                                       |  |  |
| STANDARD INCLUSIONS ***                                    |                                           |  |  |
| DOOR TYPE                                                  | G (Glass Door)                            |  |  |
| FINISH (INTERIOR AND EXTERIOR<br>Excluding rear and under) | W (White), B (Black), S (Stainless Steel) |  |  |
| SHELVES/DOOR (ADJUSTABLE<br>Strips and clips)              | 4                                         |  |  |
| GAS TYPE                                                   |                                           |  |  |
| REFRIGERANT                                                | R404a                                     |  |  |
|                                                            |                                           |  |  |