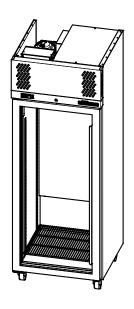

## LP1G

| ATEGORY | GENERAL UPRIGHTS |  |
|---------|------------------|--|
| ANGE    | Pearl            |  |
| NIT     | FREEZER          |  |
| YPE     | SELF CONTAINED   |  |
| OORS    | 1                |  |

| SPECIFICATIONS                                             |                                           |  |  |
|------------------------------------------------------------|-------------------------------------------|--|--|
| CAPACITY LITRES                                            | 520                                       |  |  |
| TEMPERATURE                                                | -18°C / -22°C                             |  |  |
| DIMENSIONS - W X D X H (ON 120<br>Mm H Castors) Mm         | 740 W x 720 D x 2040 H                    |  |  |
| WEIGHT UNPACKED (KG)                                       | 160                                       |  |  |
| STANDARD INCLUSIONS ***                                    |                                           |  |  |
| DOOR TYPE                                                  | G (Glass Door)                            |  |  |
| FINISH (INTERIOR AND EXTERIOR<br>Excluding rear and under) | W (White), B (Black), S (Stainless Steel) |  |  |
| SHELVES/DOOR (ADJUSTABLE<br>Strips and clips)              | 4                                         |  |  |
| GAS TYPE                                                   |                                           |  |  |
| REFRIGERANT                                                | R404a                                     |  |  |
|                                                            |                                           |  |  |