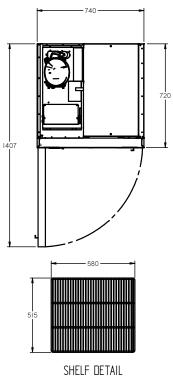

| SPECIFICATIONS                                             |                                           |  |  |
|------------------------------------------------------------|-------------------------------------------|--|--|
| CAPACITY LITRES                                            | 520                                       |  |  |
| TEMPERATURE                                                | -18°C / -22°C                             |  |  |
| DIMENSIONS - W X D X H (ON 120<br>Mm H Castors) Mm         | 740 W x 720 D x 2040 H                    |  |  |
| WEIGHT UNPACKED (KG)                                       | 160                                       |  |  |
| STANDARD INCLUSIONS ***                                    |                                           |  |  |
| DOOR TYPE                                                  | G (Glass Door)                            |  |  |
| FINISH (INTERIOR AND EXTERIOR<br>Excluding rear and under) | W (White), B (Black), S (Stainless Steel) |  |  |
| SHELVES/DOOR (ADJUSTABLE<br>Strips and clips)              | 4                                         |  |  |
| GAS TYPE                                                   |                                           |  |  |
| REFRIGERANT                                                | R404a                                     |  |  |
|                                                            |                                           |  |  |