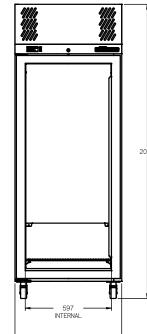

| SPECIFICATIONS                                             |                                           |  |  |
|------------------------------------------------------------|-------------------------------------------|--|--|
| CAPACITY LITRES                                            | 520                                       |  |  |
| TEMPERATURE                                                | -18°C / -22°C                             |  |  |
| DIMENSIONS - W X D X H (ON 120<br>Mm H Castors) Mm         | 740 W x 720 D x 2040 H                    |  |  |
| WEIGHT UNPACKED (KG)                                       | 160                                       |  |  |
| STANDARD INCLUSIONS ***                                    |                                           |  |  |
| DOOR TYPE                                                  | G (Glass Door)                            |  |  |
| FINISH (INTERIOR AND EXTERIOR<br>Excluding rear and under) | W (White), B (Black), S (Stainless Steel) |  |  |
| SHELVES/DOOR (ADJUSTABLE<br>Strips and clips)              | 4                                         |  |  |
| GAS TYPE                                                   |                                           |  |  |
| REFRIGERANT                                                | R404a                                     |  |  |
|                                                            |                                           |  |  |