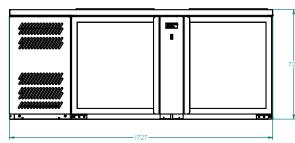

SELE CONTAINED

DOORS.

2

| 3 Baskets                 |                                                                                                         |
|---------------------------|---------------------------------------------------------------------------------------------------------|
| 1°C / 4°C                 |                                                                                                         |
| YES                       |                                                                                                         |
| 1727 W x 600 D x 845 H    |                                                                                                         |
| 140                       |                                                                                                         |
|                           |                                                                                                         |
| Standard: GD (Glass Door) |                                                                                                         |
| SS (Stainless Steel)      |                                                                                                         |
| 2                         |                                                                                                         |
|                           |                                                                                                         |
| 10 amp                    |                                                                                                         |
| 2                         |                                                                                                         |
| 4                         |                                                                                                         |
|                           |                                                                                                         |
| R134a                     |                                                                                                         |
|                           | 1°C / 4°C YES  1727 W x 600 D x 845 H 140  Standard: GD (Glass Door) SS (Stainless Steel) 2  10 amp 2 4 |