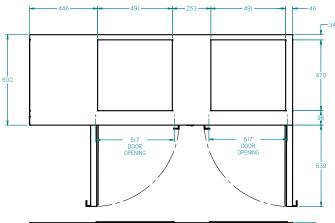

SELE CONTAINED

DOORS.

2

| 3 Baskets                 |                                                                                                         |
|---------------------------|---------------------------------------------------------------------------------------------------------|
| 1°C / 4°C                 |                                                                                                         |
| YES                       |                                                                                                         |
| 1727 W x 600 D x 845 H    |                                                                                                         |
| 140                       |                                                                                                         |
|                           |                                                                                                         |
| Standard: GD (Glass Door) |                                                                                                         |
| SS (Stainless Steel)      |                                                                                                         |
| 2                         |                                                                                                         |
|                           |                                                                                                         |
| 10 amp                    |                                                                                                         |
| 2                         |                                                                                                         |
| 4                         |                                                                                                         |
|                           |                                                                                                         |
| R134a                     |                                                                                                         |
|                           | 1°C / 4°C YES  1727 W x 600 D x 845 H 140  Standard: GD (Glass Door) SS (Stainless Steel) 2  10 amp 2 4 |