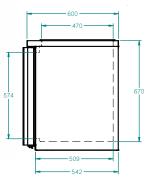

SELE CONTAINED

DOORS.

2

| 3 Baskets                 |                                                                                                         |
|---------------------------|---------------------------------------------------------------------------------------------------------|
| 1°C / 4°C                 |                                                                                                         |
| YES                       |                                                                                                         |
| 1727 W x 600 D x 845 H    |                                                                                                         |
| 140                       |                                                                                                         |
|                           |                                                                                                         |
| Standard: GD (Glass Door) |                                                                                                         |
| SS (Stainless Steel)      |                                                                                                         |
| 2                         |                                                                                                         |
|                           |                                                                                                         |
| 10 amp                    |                                                                                                         |
| 2                         |                                                                                                         |
| 4                         |                                                                                                         |
|                           |                                                                                                         |
| R134a                     |                                                                                                         |
|                           | 1°C / 4°C YES  1727 W x 600 D x 845 H 140  Standard: GD (Glass Door) SS (Stainless Steel) 2  10 amp 2 4 |