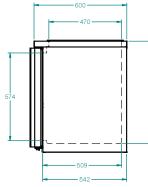

## **SPECIFICATIONS**

| SI ECHICATIONS                                                    |                           |  |
|-------------------------------------------------------------------|---------------------------|--|
| CAPACITY - BASKETS/DOOR (NOT INCLUDED) (BASED ON 150MM H GLASSES) | 3 Baskets                 |  |
| TEMPERATURE                                                       | 1°C / 4°C                 |  |
| SHELF LOAD                                                        | YES                       |  |
| DIMENSIONS - W X D X H (ON 150MM H LEGS) MM                       | 1327 W x 600 D x 875 H    |  |
| WEIGHT UNPACKED (KG)                                              | 100                       |  |
| STANDARD INCLUSIONS ***                                           |                           |  |
| DOOR TYPE                                                         | Standard: GD (Glass Door) |  |
| FINISH (INTERIOR AND EXTERIOR EXCLUDING REAR AND UNDER)           | SS (Stainless Steel)      |  |
| SHELVES/DOOR - SHELF LOAD MODEL ONLY                              | 2                         |  |
| ELECTRICAL                                                        |                           |  |
| POWER SUPPLY                                                      | 10 amp                    |  |
| POWER CABLE LENGTH (METRES)                                       | 2                         |  |
| RUNNING AMPS                                                      | 0.5                       |  |
| GAS TYPE                                                          |                           |  |
| REFRIGERANT                                                       | R404a                     |  |
| REFRIGERATION WATTAGES FOR REMOTE UNITS                           |                           |  |
| REMOTE WATTAGES                                                   | 750 @ -5° C SST           |  |
|                                                                   |                           |  |