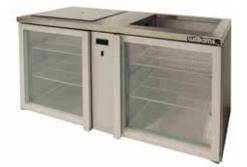

## GC2RGD

| (will | iams 🔍 |
|-------|--------|
|       |        |

CATEGORYGENERAL COUNTERS<br/>& BACK BARSRANGEGlass chillerUNITREFRIGERATORTYPEREMOTE

## **SPECIFICATIONS**

| SI ECHICATIONS                                                    |                           |  |
|-------------------------------------------------------------------|---------------------------|--|
| CAPACITY - BASKETS/DOOR (NOT INCLUDED) (BASED ON 150MM H GLASSES) | 3 Baskets                 |  |
| TEMPERATURE                                                       | 1°C / 4°C                 |  |
| SHELF LOAD                                                        | YES                       |  |
| DIMENSIONS - W X D X H (ON 150MM H LEGS) MM                       | 1327 W x 600 D x 875 H    |  |
| WEIGHT UNPACKED (KG)                                              | 100                       |  |
| STANDARD INCLUSIONS ***                                           |                           |  |
| DOOR TYPE                                                         | Standard: GD (Glass Door) |  |
| FINISH (INTERIOR AND EXTERIOR EXCLUDING REAR AND UNDER)           | SS (Stainless Steel)      |  |
| SHELVES/DOOR - SHELF LOAD MODEL ONLY                              | 2                         |  |
| ELECTRICAL                                                        |                           |  |
| POWER SUPPLY                                                      | 10 amp                    |  |
| POWER CABLE LENGTH (METRES)                                       | 2                         |  |
| RUNNING AMPS                                                      | 0.5                       |  |
| GAS TYPE                                                          |                           |  |
| REFRIGERANT                                                       | R404a                     |  |
| REFRIGERATION WATTAGES FOR REMOTE UNITS                           |                           |  |
| REMOTE WATTAGES                                                   | 750 @ -5° C SST           |  |
|                                                                   |                           |  |