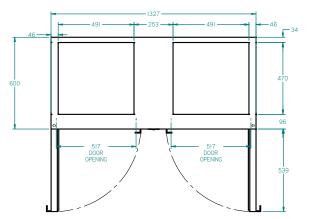

## **SPECIFICATIONS**

| SI ECHICATIONS                                                    |                           |  |
|-------------------------------------------------------------------|---------------------------|--|
| CAPACITY - BASKETS/DOOR (NOT INCLUDED) (BASED ON 150MM H GLASSES) | 3 Baskets                 |  |
| TEMPERATURE                                                       | 1°C / 4°C                 |  |
| SHELF LOAD                                                        | YES                       |  |
| DIMENSIONS - W X D X H (ON 150MM H LEGS) MM                       | 1327 W x 600 D x 875 H    |  |
| WEIGHT UNPACKED (KG)                                              | 100                       |  |
| STANDARD INCLUSIONS ***                                           |                           |  |
| DOOR TYPE                                                         | Standard: GD (Glass Door) |  |
| FINISH (INTERIOR AND EXTERIOR EXCLUDING REAR AND UNDER)           | SS (Stainless Steel)      |  |
| SHELVES/DOOR - SHELF LOAD MODEL ONLY                              | 2                         |  |
| ELECTRICAL                                                        |                           |  |
| POWER SUPPLY                                                      | 10 amp                    |  |
| POWER CABLE LENGTH (METRES)                                       | 2                         |  |
| RUNNING AMPS                                                      | 0.5                       |  |
| GAS TYPE                                                          |                           |  |
| REFRIGERANT                                                       | R404a                     |  |
| REFRIGERATION WATTAGES FOR REMOTE UNITS                           |                           |  |
| REMOTE WATTAGES                                                   | 750 @ -5° C SST           |  |
|                                                                   |                           |  |