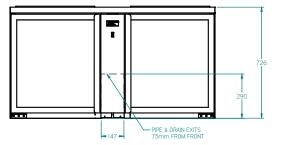

## **SPECIFICATIONS**

| SI ECHICATIONS                                                    |                           |  |
|-------------------------------------------------------------------|---------------------------|--|
| CAPACITY - BASKETS/DOOR (NOT INCLUDED) (BASED ON 150MM H GLASSES) | 3 Baskets                 |  |
| TEMPERATURE                                                       | 1°C / 4°C                 |  |
| SHELF LOAD                                                        | YES                       |  |
| DIMENSIONS - W X D X H (ON 150MM H LEGS) MM                       | 1327 W x 600 D x 875 H    |  |
| WEIGHT UNPACKED (KG)                                              | 100                       |  |
| STANDARD INCLUSIONS ***                                           |                           |  |
| DOOR TYPE                                                         | Standard: GD (Glass Door) |  |
| FINISH (INTERIOR AND EXTERIOR EXCLUDING REAR AND UNDER)           | SS (Stainless Steel)      |  |
| SHELVES/DOOR - SHELF LOAD MODEL ONLY                              | 2                         |  |
| ELECTRICAL                                                        |                           |  |
| POWER SUPPLY                                                      | 10 amp                    |  |
| POWER CABLE LENGTH (METRES)                                       | 2                         |  |
| RUNNING AMPS                                                      | 0.5                       |  |
| GAS TYPE                                                          |                           |  |
| REFRIGERANT                                                       | R404a                     |  |
| REFRIGERATION WATTAGES FOR REMOTE UNITS                           |                           |  |
| REMOTE WATTAGES                                                   | 750 @ -5° C SST           |  |
|                                                                   |                           |  |