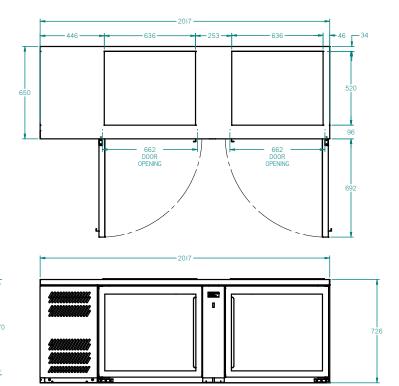

SELF CONTAINED

DOORS

2

| SPECIFICATIONS                                                                       |                           |  |
|--------------------------------------------------------------------------------------|---------------------------|--|
| CAPACITY - BASKEST/DOOR (NOT INCLUDED)(500 X 500 BASKETS) (BASED ON 150MM H GLASSES) | 3 Baskets                 |  |
| TEMPERATURE                                                                          | 1°C / 4°C                 |  |
| SHELF LOAD                                                                           | YES                       |  |
| DIMENSIONS - W X D X H (ON 120MM H CASTORS) MM                                       | 2017 W x 649 D x 845 H    |  |
| WEIGHT UNPACKED (KG)                                                                 | 140                       |  |
| STANDARD INCLUSIONS ***                                                              |                           |  |
| DOOR TYPE                                                                            | Standard: GD (Glass Door) |  |
| FINISH (INTERIOR AND EXTERIOR EXCLUDING REAR AND UNDER)                              | SS (Stainless Steel)      |  |
| SHELVES/DOOR - SHELF LOAD MODEL ONLY                                                 | 2                         |  |
| ELECTRICAL                                                                           |                           |  |
| POWER SUPPLY                                                                         | 10 amp                    |  |
| POWER CABLE LENGTH (METRES)                                                          | 2                         |  |
| RUNNING AMPS                                                                         | 4                         |  |
| GAS TYPE                                                                             |                           |  |
| REFRIGERANT                                                                          | R134a                     |  |