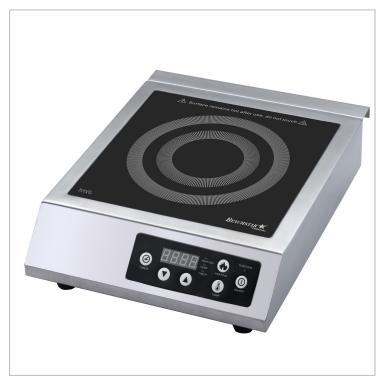

## Commercial Schott Ceran Glass Hob Induction Plate - BH3500S

## Description

Digital Ceramic Glass Induction Plates - BH3500S

- Top Quality German Schott Ceran Glass Hob
- Stainless steel body
- Button control
- Timer and LED display 0-180 minutes
- 1 10 power levels 500-3500w
- 1 10 temperature settings
- Temperature range 60 ° C 240 ° C