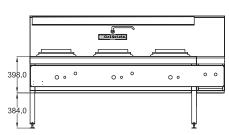

#### **SPECIFICATIONS**

| Dimensions (WxDxH)  | 2125 x 850 x 1225 mm             |
|---------------------|----------------------------------|
| Working height      | 900 mm                           |
| Wok size (diameter) | 3x 356 mm                        |
| Wok type            | Dual Ring / Mongolian / Duckbill |