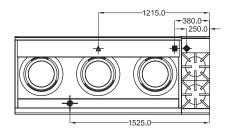

#### **SPECIFICATIONS**

| Dimensions (WxDxH)  | 2125 x 850 x 1225 mm             |
|---------------------|----------------------------------|
| Working height      | 900 mm                           |
| Wok size (diameter) | 3x 356 mm                        |
| Wok type            | Dual Ring / Mongolian / Duckbill |

Gas Connection 3/4" BSP
Rating Dual Ring 241 Mj Mongolian 322 Mj Duckbill 412 Mj
Weight 250 kg
Packed 2.3 m³

Australia's premier food service equipment manufacturer

♦ 3/4" BSB Gas Inlet

┿ | |/2" Waste Drain

♦ I/2" BSP Water Inlet