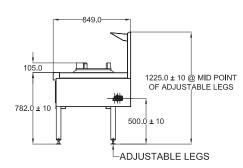

#### **SPECIFICATIONS**

| Dimensions (WxDxH)  | 2125 x 850 x 1225 mm             |
|---------------------|----------------------------------|
| Working height      | 900 mm                           |
| Wok size (diameter) | 3x 356 mm                        |
| Wok type            | Dual Ring / Mongolian / Duckbill |