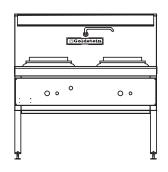

## CWA2 - Gas

- Air cooled decks for maximum water efficiency saves 90% of water usage
- · Fresh water swivel spout with tap
- · Manually operated water control tap
- · All stainless steel construction
- · Heavy duty dual ringed burner
- · Heavy duty duckbill burner

### Other options

Front or rear drain trough

Any combination of burners arrangement – Double ring, Mongolian or Duckbill burners