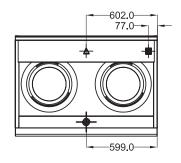

#### **SPECIFICATIONS**

| Dimensions (WxDxH)  | 1200 x 850 x 1225 mm             |
|---------------------|----------------------------------|
| Working height      | 900 mm                           |
| Wok size (diameter) | 2x 356 mm                        |
| Wok type            | Dual Ring / Mongolian / Duckbill |