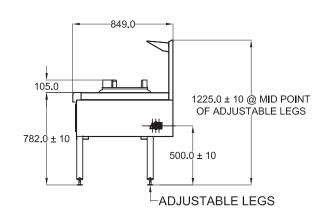

#### **SPECIFICATIONS**

| Dimensions (WxDxH)  | 1200 x 850 x 1225 mm             |
|---------------------|----------------------------------|
| Working height      | 900 mm                           |
| Wok size (diameter) | 2x 356 mm                        |
| Wok type            | Dual Ring / Mongolian / Duckbill |