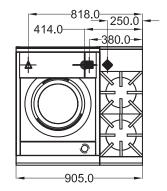

### **CWAIB2** 2 burners

#### **SPECIFICATIONS**

| Dimensions (WxDxH)  | 905 x 850 x 1225 mm              |
|---------------------|----------------------------------|
| Working height      | 900 mm                           |
| Wok size (diameter) | 356 mm                           |
| Wok type            | Dual Ring / Mongolian / Duckbill |