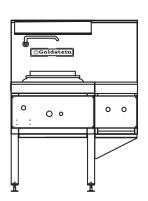

# CWAIB2 - Gas

- Air cooled decks for maximum water efficiency saves 90% of water usage
- · Fresh water swivel spout with tap
- · Manually operated water control tap
- · All stainless steel construction
- Heavy duty dual ringed burnerHeavy duty duckbill burner
- Manage

## Other options

Front or rear drain trough

Any combination of burners arrangement – Double ring, Mongolian or Duckbill burners

### **CWAIB2** 2 burners