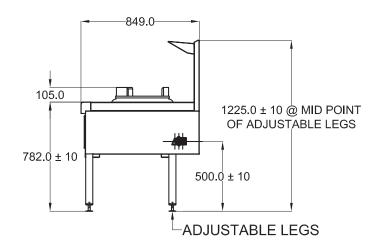

#### **SPECIFICATIONS**

| Dimensions (WxDxH)  | 905 x 850 x 1225 mm              |
|---------------------|----------------------------------|
| Working height      | 900 mm                           |
| Wok size (diameter) | 356 mm                           |
| Wok type            | Dual Ring / Mongolian / Duckbill |

→ 3/4" BSB Gas Inlet
→ 1/2" BSP Water Inlet
→ 1 1/2" Waste Drain

| <b>Gas Connection</b> | 3/4" BSP                                          |
|-----------------------|---------------------------------------------------|
| Rating                | Dual Ring 106 Mj Mongolian 142 Mj Duckbill 172 Mj |
| Weight                | 80 kg                                             |
| Packed                | I.2 m <sup>3</sup>                                |