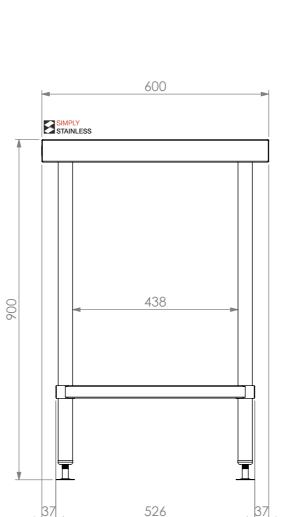

## 01-6-0900 WORK BENCH

SIZE: A3

SCALE: 1:10

## CONSTRUCTION NOTES:

- 1. TOPS MADE FROM 304 GRADE, 1.2mm STAINLESS STEEL.
- 2. CORE MADE FROM 3.0mm ZINC ANNEAL.
- 3. FRAME MADE FROM Ø38mm STAINLESS STEEL TUBE.
- 4. UNDERSHELF MADE FROM 1.2mm STAINLESS STEEL WITH STAINLESS STEEL SUPPORTS.
- 5. FEET ARE ADJUSTABLE STAINLESS STEEL DISC SHAPED FEET.