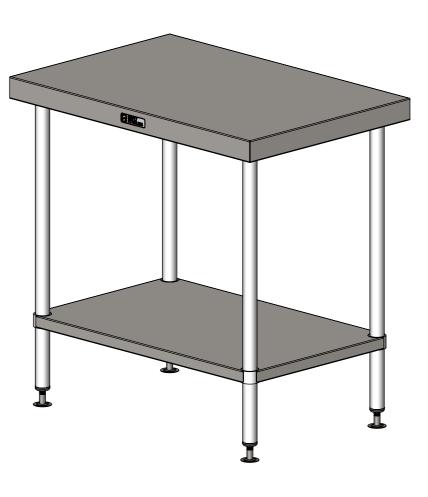

## 01-6-0900 WORK BENCH

SIZE: A3

SCALE: 1:10

## CONSTRUCTION NOTES:

- 1. TOPS MADE FROM 304 GRADE, 1.2mm STAINLESS STEEL.
- 2. CORE MADE FROM 3.0mm ZINC ANNEAL.
- 3. FRAME MADE FROM Ø38mm STAINLESS STEEL TUBE.
- 4. UNDERSHELF MADE FROM 1.2mm STAINLESS STEEL WITH STAINLESS STEEL SUPPORTS.
- 5. FEET ARE ADJUSTABLE STAINLESS STEEL DISC SHAPED FEET.