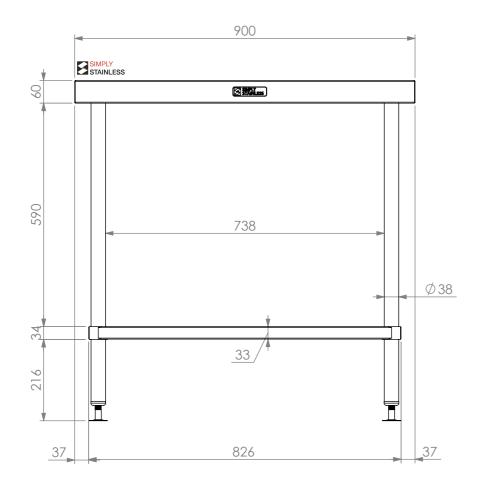

## 01-6-0900 WORK BENCH

SIZE: A3

SCALE: 1:10

## CONSTRUCTION NOTES:

- 1. TOPS MADE FROM 304 GRADE, 1.2mm STAINLESS STEEL.
- 2. CORE MADE FROM 3.0mm ZINC ANNEAL.
- 3. FRAME MADE FROM Ø38mm STAINLESS STEEL TUBE.
- 4. UNDERSHELF MADE FROM 1.2mm STAINLESS STEEL WITH STAINLESS STEEL SUPPORTS.
- 5. FEET ARE ADJUSTABLE STAINLESS STEEL DISC SHAPED FEET.