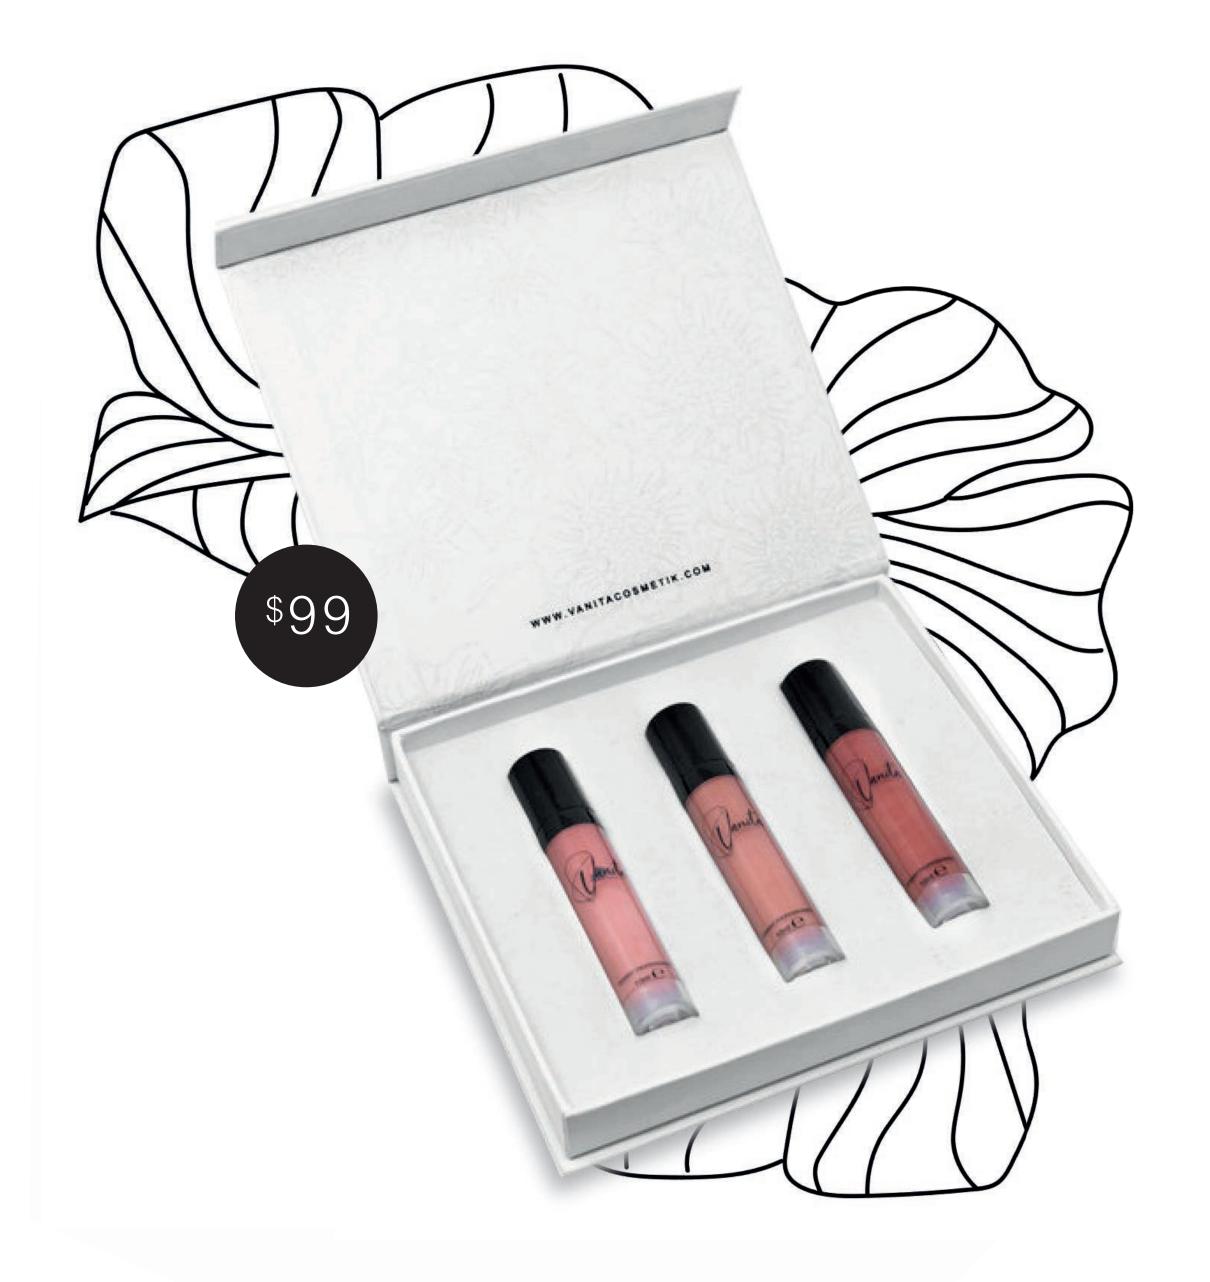

## BOX SET | NUDE LIPS

### This box set contains 3 pigments of 5 ml

Here is a perfect opportunity to introduce you to some shades of our wonderful line of nude color lip pigments.