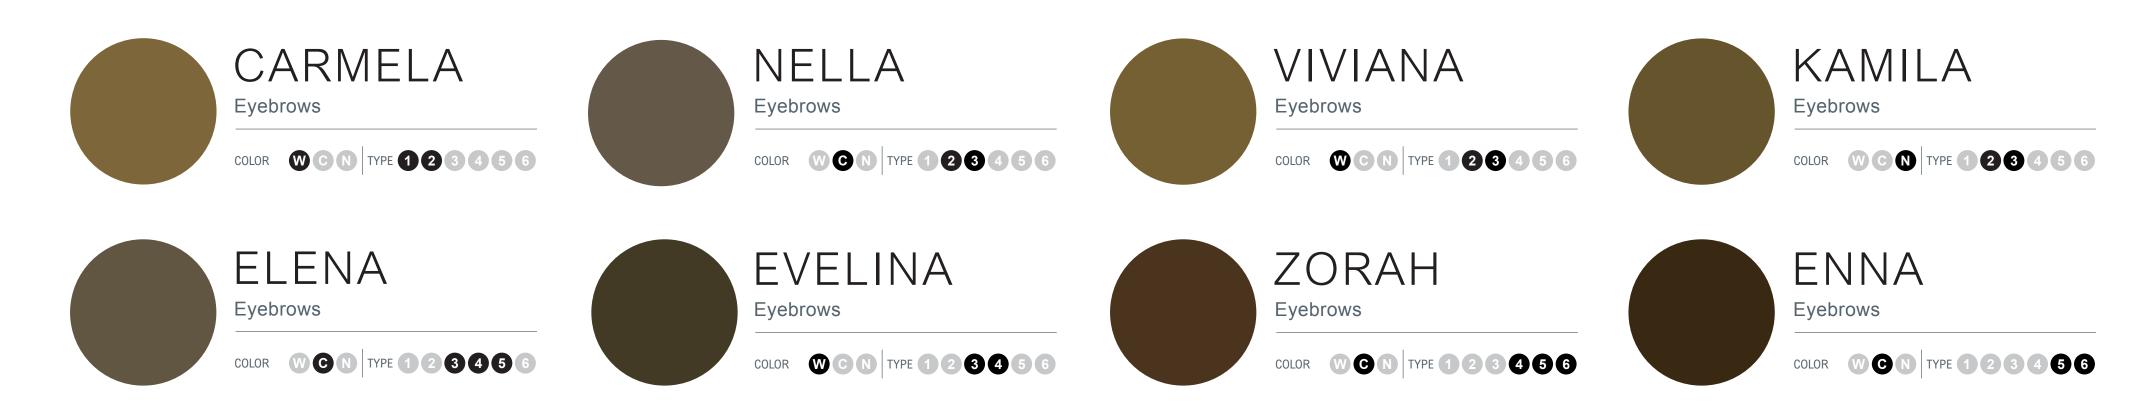

### EYEBROWS

Bringing character and definition, eyebrows are one of the most important features of the face. To help you define perfect and impeccable eyebrows, we have developed eight shades ranging from ash blond to deep black.