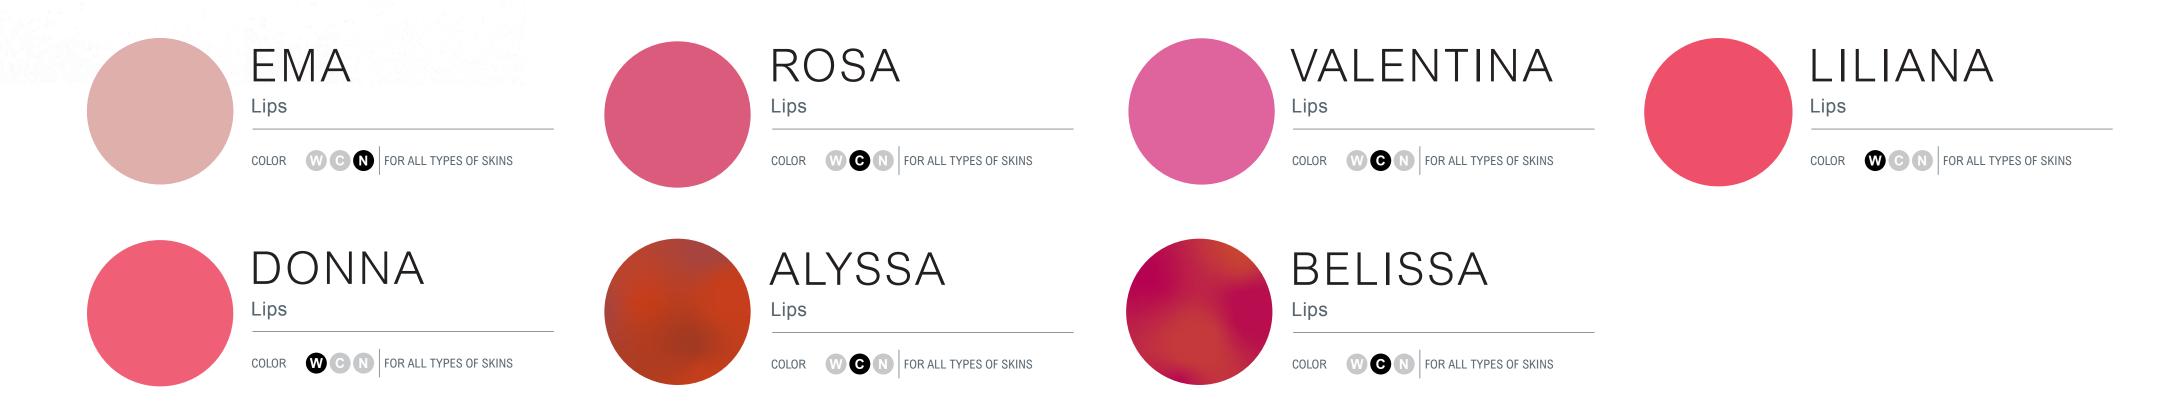

### LIPS

For better-defined lips enhanced with a discreet hint of color, or for a voluminous and luscious mouth, our lip pigments will meet a variety of needs. Several collections will be become available thoughout the seasons, allowing you to follow the trends set in fashion and beauty.

## LIPS I NUDE COLLECTION

Our new collection of Nude lip pigments is perfect for creating natural and fuller lips. Ideal for those who want to enhance the natural color of their lips.

# LIPS | DARK LIPS COLLECTION

Our new collection of lip pigments is chosen to enhance and correct dark lips.

This collection is a great complement to your work equipment.