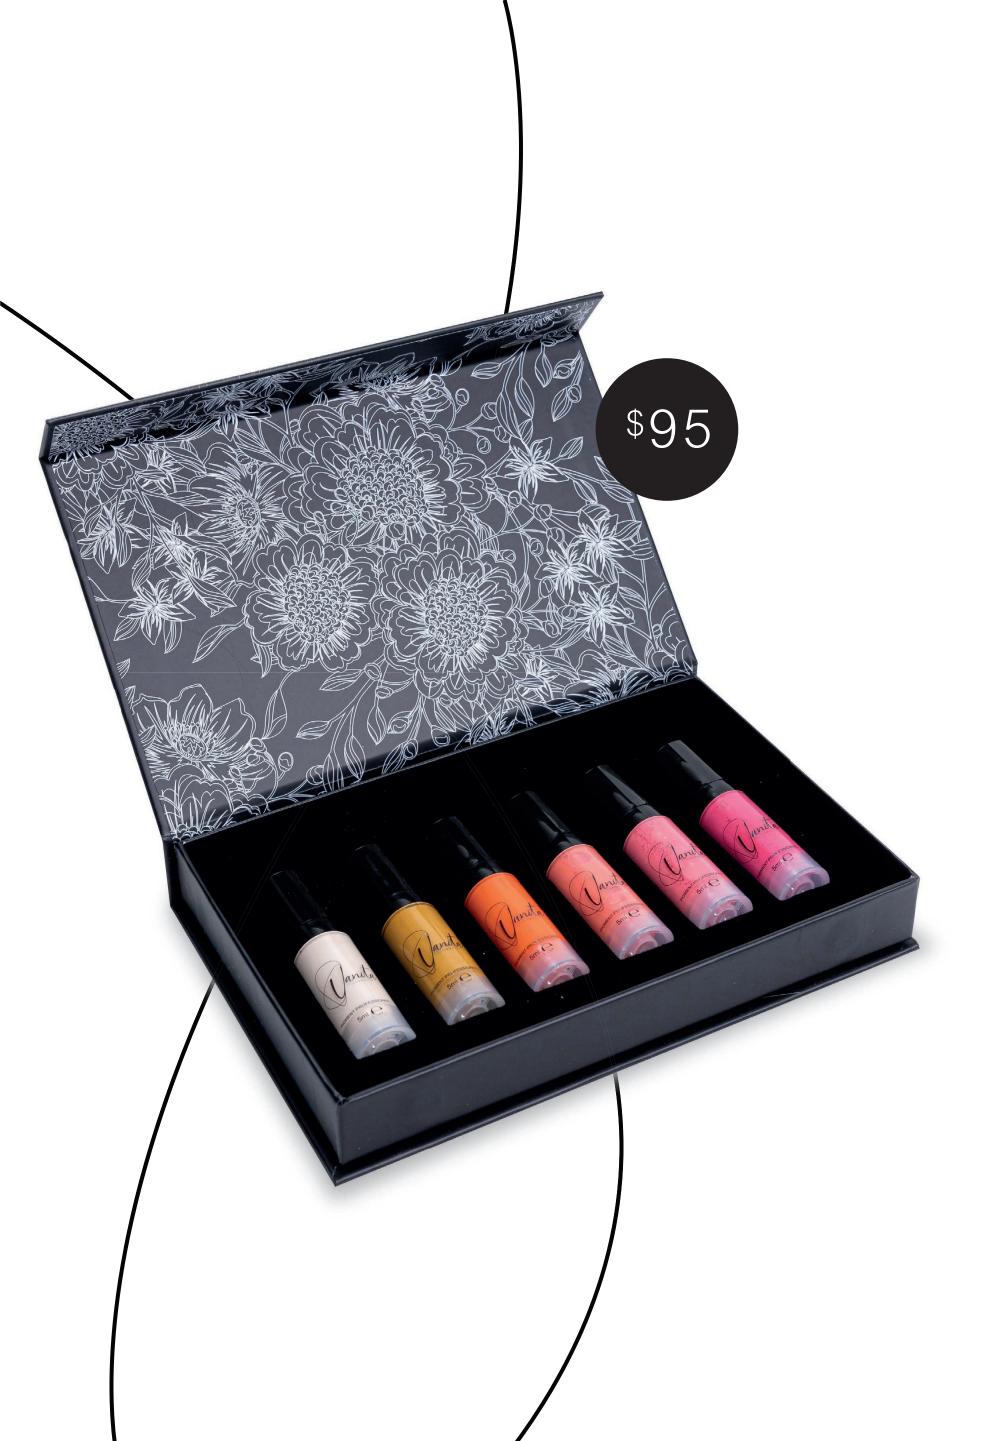

## BOX SET | DARK LIPS

This box set contains 6 pigments of 5 ml

A special set with colors chosen to enhance and correct dark lips.

AMÉLIA

COLOR WCN FOR ALL TYPES OF SKINS

Lips