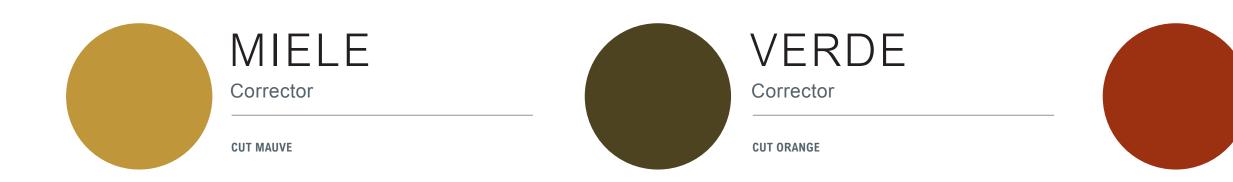

#### CORRECTING PIGMENTS

### CORRECTING PIGMENTS

\*Note that pigments designed for the lips lose 50% of their intensity when healing is complete. However, their very liquid texture gives them better penetrating power, which reduces the number of passages during implantation. This helps decrease swelling and therefore healing is faster.