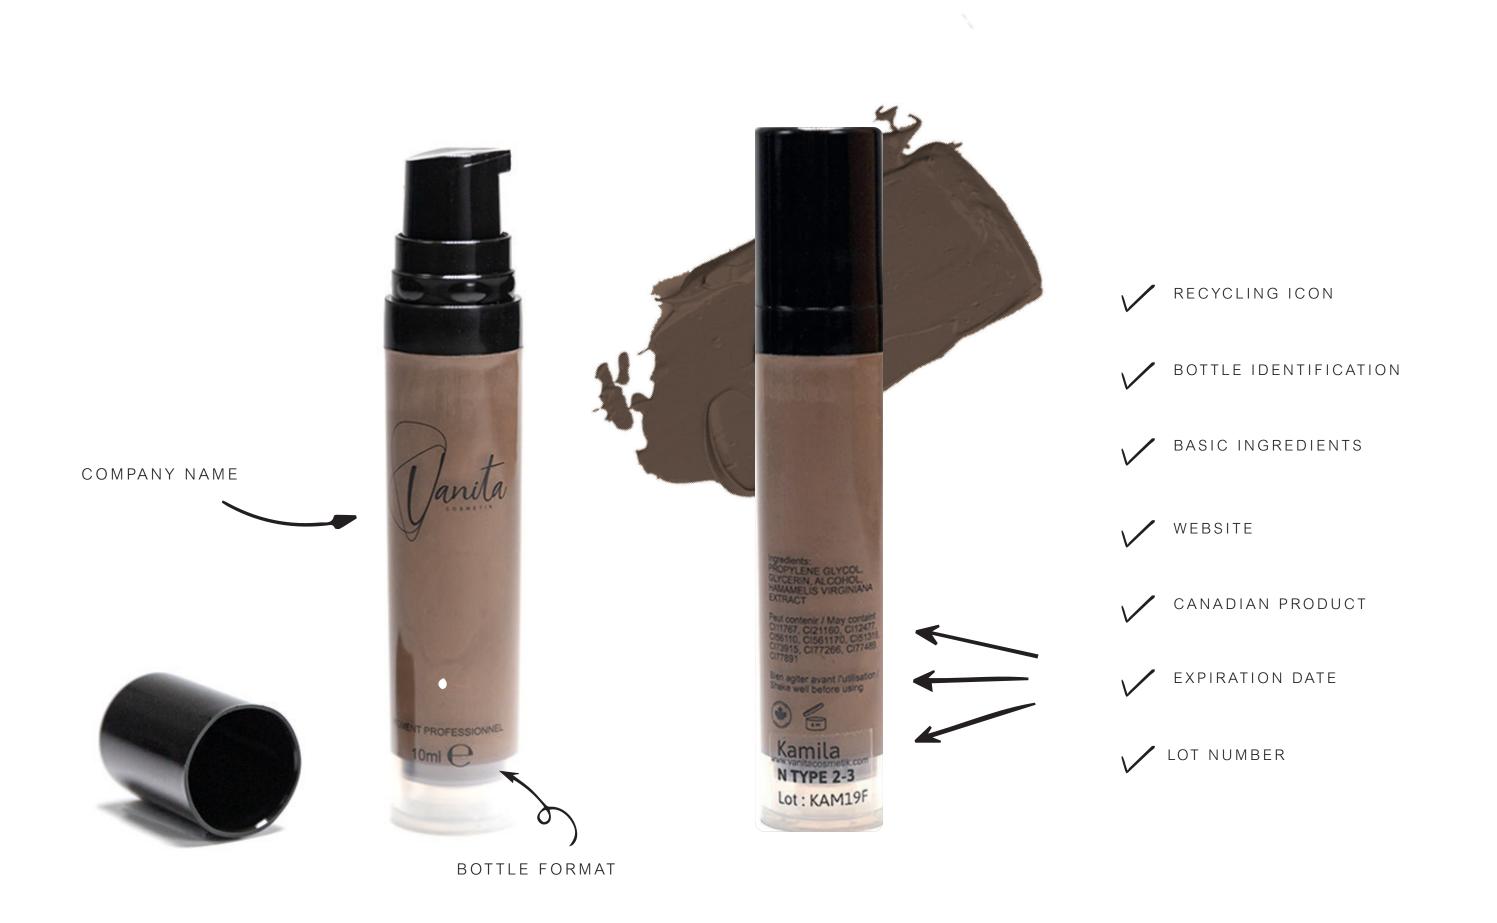

## HOW TO READ A PIGMENT LABEL?

As a permanent makeup technician, it is essential to have a good knowledge of the components of the products that we use to provide first-class treatments to our clients.