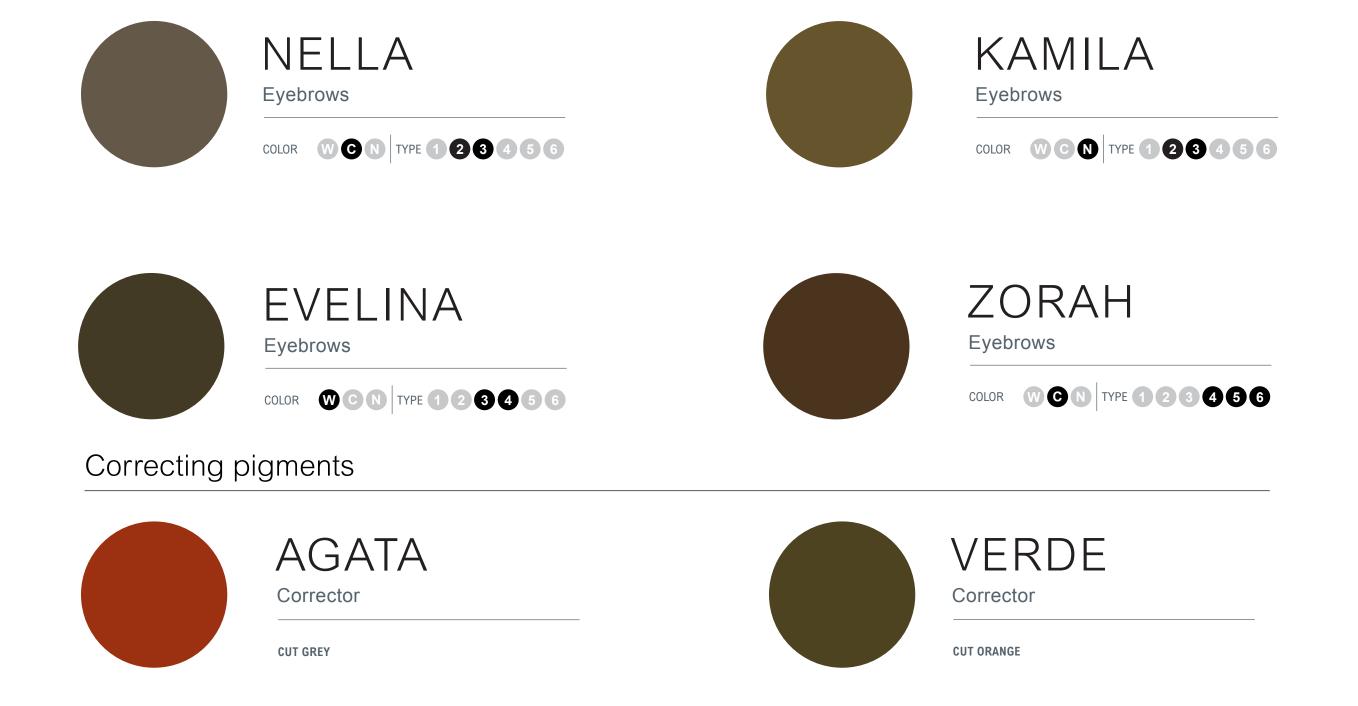

### EYEBROWS

Bringing character and definition, eyebrows are one of the most important features of the face. To help you define perfect and impeccable eyebrows, we have developed eight shades ranging from ash blond to deep black.

#### CORRECTING PIGMENTS