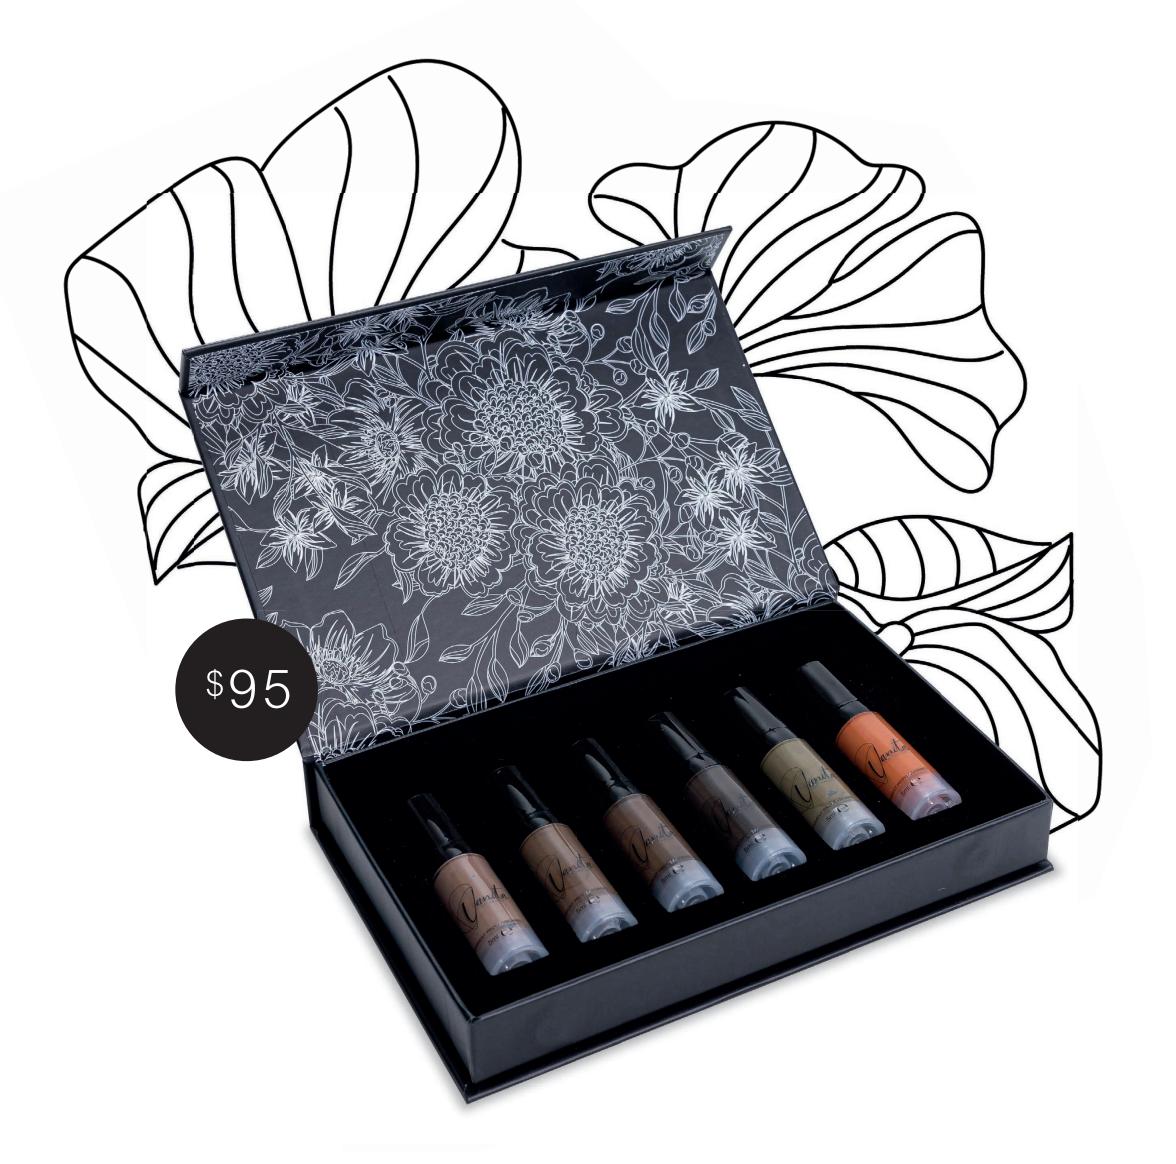

### BOX SET | MIXED

#### This box set contains 6 pigments of 5 ml

A tailor-made box for you to discover the most popular colors for the eyebrows, eyes and lips in our range.

### Eyebrow pigments

### Eye Pigment

Lips Pigments