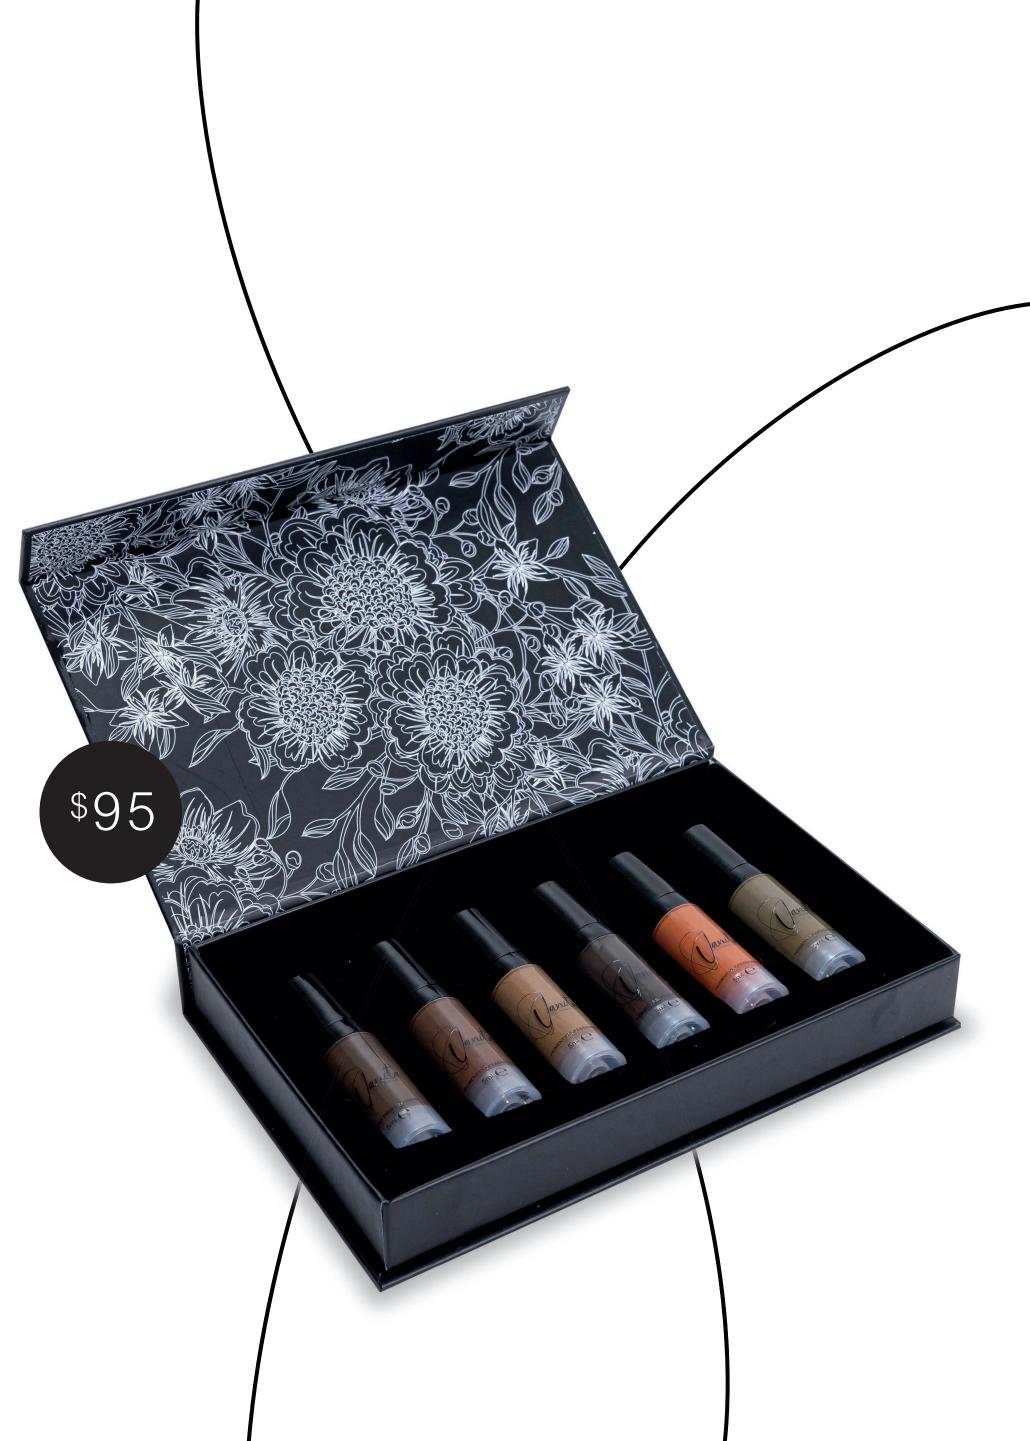

### BOX SET | EYEBROWS

This box set contains 6 pigments of 5 ml

A set of cosmetic eyebrow pigments to try for different skin types. Their semi-creamy texture provides faster penetrating power, ease of implantation, fewer passes and less touch-ups, do not dry out throughout the procedure.

### BOX SET | STARTER EYEBROW

This box set contains 6 pigments of 5 ml

A tailor-made box for you to discover the most popular colors for the eyebrows as well as our correctors.