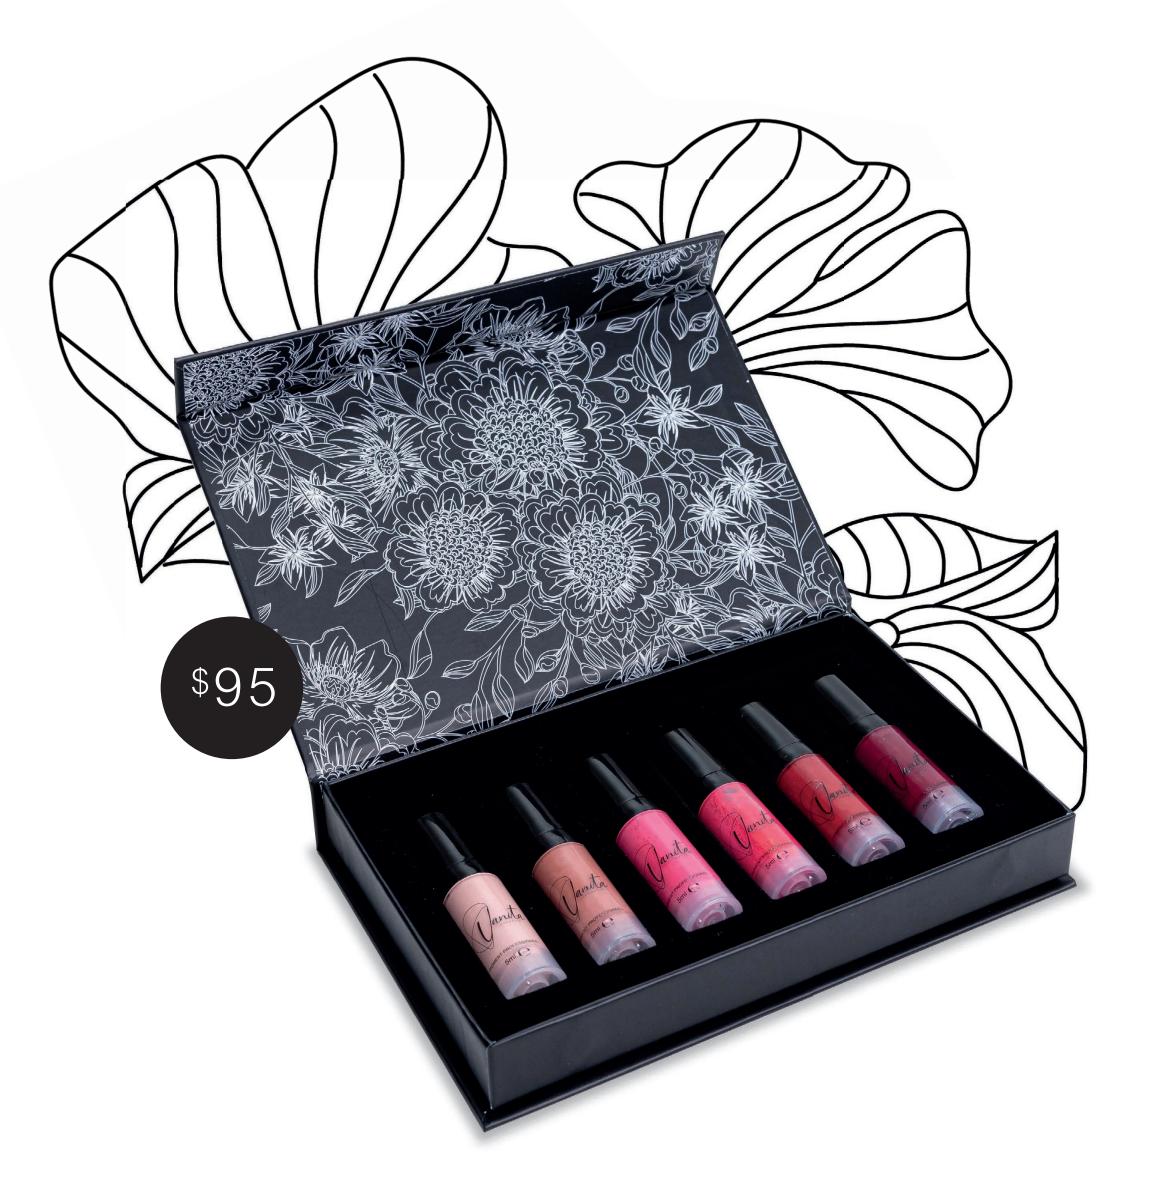

# BOX SET | LIPS

#### This box set contains 6 pigments of 5 ml

A special box of our sublime pale and dark colors. To try them is to adopt them.