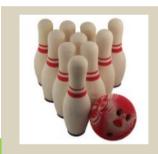

#### TWELVE PIN LINE UP

Wooden pins all numbered for scoring when knocked over. Good for sitting indoor floor games. Hit the target with the red top and score more points. Knock down balls inc. Highest Pin 36cm. Shortest 22cm

Order Code: 8910 \$150