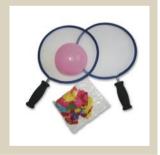

#### **BALLOON BADMINTON**

2 rackets 30cm with small balloons supplied. Light weight fun which could be played whilst sitting in a chair.

Use for fun or exercise.