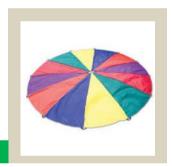

#### **PARACHUTE**

#### LARGE 5.0 m

Hard wearing parachute style, for fun exercise groups. Can be used outdoor or indoor. Includes handles for up to 12 participants.

Order Code Large 3157 \$139