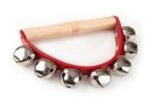

## Music - Instruments

MUSICAL BELLS (8pk)
5112 \$72

SLEIGH BELLS 5095 \$14

JINGLE STICK 5096 \$14

**GRIP BELL** 5119 \$15

DOUBLE TONE BLOCK 5090 \$12

TAMBOURINE 5080 \$17

TRIANGLE 5086 \$15