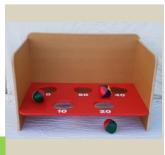

#### **GOLF GAME**

Built with an incline so if the participant misses one of the five holes, the golf ball rolls back. Suitable for residents who are less mobile. Comes with one golf putter & 4 golf balls. Can be folded away for storage. Now with safety clips

Order Code: 3148 \$350