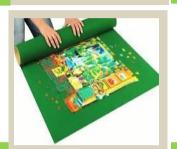

#### PUZZLE MAT

Measures 83.5cm X 127cm.

Easy store puzzles up to 2000 pieces. Make your jigsaw on the felt mat and when you want to stop simply pull open the tube, roll and store.

Order Code: 4146 \$30