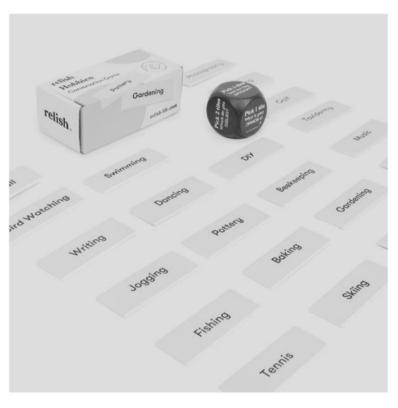

#### Link & Think - Hobbies

Thinking stimulation game for adults with varying abilities. Includes 24 word tiles and 1 discussion dice. Best played in small groups. Conversation tool and thinking and linking.