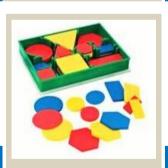

#### LOGIC TILE BOX

60 pieces are stored in different sections. Participant can sort using the Montessori principles, or create pictures. Trace the shapes and make a picture with the participant.

Order Code: 7170 \$37