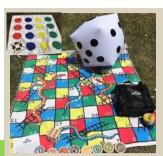

#### **SNAKES & LADDERS - 2 Games**

Measures 1.5m. Use outdoors in the warmer states or have on hand as an outdoor or indoor movement activity with concentration. On the back of mat coloured dots adapt for a throwing mat activity.

Order Code: 3605 \$149