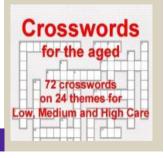

#### CROSSWORDS FOR THE AGED

Crosswords graded for difficulty to three different levels. Inc 72 Crosswords in printed manual Graded into Low, Med & High Care

Order Code: 2069 \$35