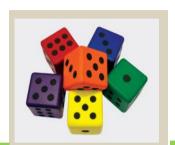

#### **GIANT YAHTZEE**

6 Large Dice made of wood with game cards. Dice measure 9cm x 9cm x 9cm. Indoor or outdoor mental focus activity.

Order Code: 3603 \$60