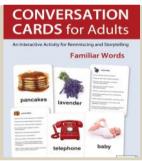

#### **CONVERSATION CARDS FOR ADULTS**

52 Cards 15cm x 21cm with a picture on the front and questions on the back. The questions have a purposeful structure to engage the participant. Pictures are everyday items and familiar words.

Order Code: 2217 \$85