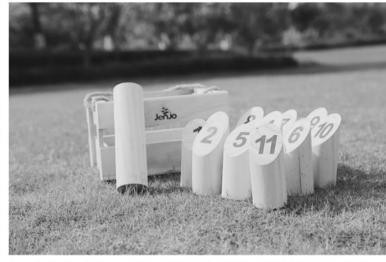

#### **QUOITS - LARGE**

Wooden set with extra large base 45cm x 45cm, with tall centre pin at 40cm. 6 rope style rings included. Bright for Visibility.

Order Code: 3153 \$110