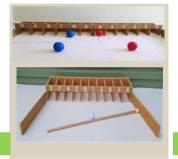

#### TWELVE PIN LINE UP

Wooden pins all numbered for scoring when knocked over. Good for sitting indoor floor games. Hit the target with the red top and score more points. Knock down balls inc. Highest Pin 36cm. Shortest 22cm

Order Code: 8910 \$150