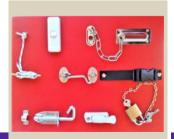

#### MADE TO ORDER ONLY:

Enables a hands on experience with several difficult activity items mounted on a sturdy board. Includes switches bolts, buckle, rope tie, hook and handle, window switch.

Measures approx 41cm x 30cm

#### GADGET BOARD

Enables a hands on experience with several difficult activity items mounted on a sturdy board. Includes switches bolts, buckle, rope tie, hook and handle, window switch. Measures approx 41cm x 30cm