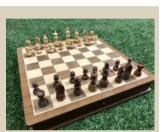

#### **CHECKERS & CHESS**

38cm x 38cm. This versatile item can be both checkers or Chess. Chess piece measures 8.5cm in height. Want a classy game piece to fit in with the décor. Here it is!

Order Code: 3608 \$260