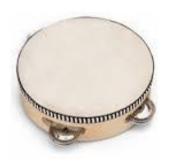

## Music - Instruments

MUSICAL BELLS (8pk)
5112 \$72

SLEIGH BELLS 5095 \$14

JINGLE STICK 5096 \$14

**GRIP BELL** 5119 \$15

DOUBLE TONE BLOCK 5090 \$12

TAMBOURINE 5080 \$17

TRIANGLE 5086 \$15