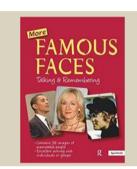

#### **MORE FAMOUS FACES**

36 Cards 21x15cm. Image on the front with a description story on the back of the card. This is the sequel to the blue Famous Faces pack. Add to your kit for memory provoking and recognition tools for the aged

Order Code: 2099 \$85