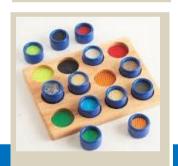

#### PICTURE BINGO - GENERIC

10 Laminated sheets, each with 9 images that match laminated card images. Similar to bingo, where players cover up images as they are called out and the winner is the first to cover all images. There are 90 different images.

#### PICTURE BINGO - GENERIC

9 playing cards as shown with different images. Calling cards are pictures. This item is for early stage dementia. Pictures can also be used for recognition or reminiscence, 81 picture cards and placement boards are