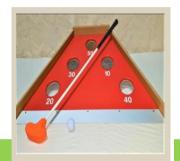

#### **GOLF GAME**

Built with an incline so if the participant misses one of the five holes, the golf ball rolls back. Suitable for residents who are less mobile. Comes with one golf putter & 4 golf balls. Can be folded away for storage. Now with safety clips

Order Code: 3148 \$350