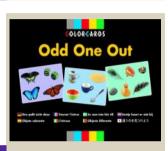

### ODD ONE OUT

48 cards which show objects on each card, all of the same category type except one - an odd one out. Level 1 shows four objects, level 2 five objects and level 3 six objects. The cards develop observation, attention and visual perception skills

Order Code: 8916 \$39