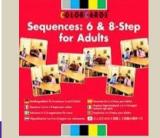

#### **SEQUENCE 6 - 8 STEPS**

48 large colour cards 14cm x 14cm arranged as either 6 or 8 step sequences indicating various activities of daily living. e.g. a birthday party, a restaurant meal, losing a set of car keys, going for a walk. Each sequence prompts logic, reason & and memory as well as general conversation.

Order Code: 1312 \$63