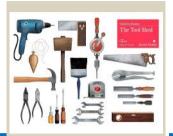

#### **MAGNETIC SCENE - TOOLS**

Creative scene, freestyle magnetic placement. No pressure nor structure. Magnets get placed onto a backing board. Instructions included.