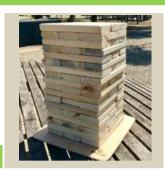

#### **LARGE - TOWER TUMBLER**

Use for outdoor and get participants to walk and lift items as a exercise activity. Pieces are light weight 160 grams 38cm x 21cm and when completed measures 81cm in height. Indoor okay too!