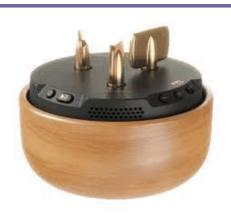

#### **MORPHEE - SLEEP UNIT**

Designed to help adults fall asleep easily and quickly. Morphee features various guided meditation & relaxation music techniques designed, tested and validated by overseas sleep experts.

### Now You Can Fall A Sleep and Minimise Medication.

Designed to help adults fall asleep easily, and quickly. Morphée features various guided meditation & relaxation music techniques designed, tested and <u>validated by overseas</u> sleep experts.

### Choose from English, French, Spanish

The wooden cover protects the unit and also serves as a base. You can place the unit anywhere. It could be shared between residents rooms or used in small groups with the speaker.