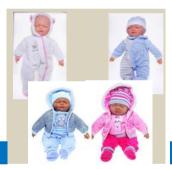

#### **NEWBORN BABY BOY OR GIRL**

Eyes Closed, cuddly life like newborn baby. Suitable for settling. Comes fully clothed.

BABY MONARO 3327 BABY ALINTA 3328 BABY LUNA 3329 BABY ASHER 3330

Order Code Above: \$48 Each