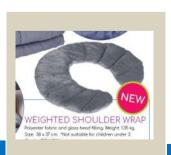

#### **WEIGHTED SCARF**

Weighed shoulder Wrap 1.35kg provides calming deep pressure input which helps the user reach a calm state. Measures 38cm x 37cm, practically it feels like someone is standing behind you with their hands on your shoulders.