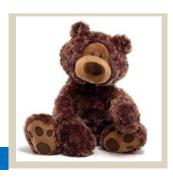

#### **WEIGHTED BEAR**

Weighing 1.8Kg this bear is the perfect cuddle companion, they are specially made to provide a calming effect and additional sensory therapy.

Order Code: 7205 \$64