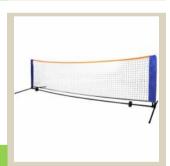

#### **TENNIS NET**

Portable 3m Net. 85cm High. Quick & easy set up. High quality non-rust material. Suitable for indoor or outdoor use.

Order Code: 35221 \$90