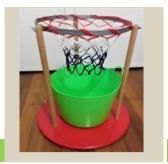

#### **BALL IN THE BUCKET**

Floor Basket Ball Game . Use for exercise, fun or group challenges. 60cm x 60cm

NOW ON WHEELS - SAFER WITH BUCKET CATCHER

Order Code 3450 \$295