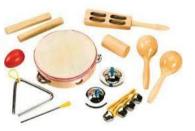

### **Animal Bingo - Sound**

Authentic animal sounds. Can be used by 8 players. Professional presentation with visual enhancements. X 92 Counters x 1 Caller card, Flip Book instructions, and 8 Player cards. Designed for P.L.W. D

Order Code: 8922 \$16