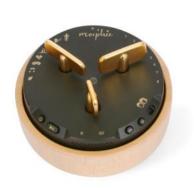

#### **MORPHEE - SLEEP UNIT**

Designed to help adults fall asleep easily and quickly. Morphee features various guided meditation & relaxation music techniques designed, tested and validated by overseas sleep experts.

Order Code: 7209 \$159

### Now You Can Fall A Sleep and Minimise Medication.

Designed to help adults fall asleep easily, and quickly. Morphée features various guided meditation & relaxation music techniques designed, tested and <u>validated by overseas</u> sleep experts.

The unit will naturally reduce stress and anxiety and improve a user's sleep. It is non digital for optimal efficiency so perfect for everyone; whether you're living with dementia, neuro diversity, residential care or at home.

### Choose from English, French, Spanish

The wooden cover protects the unit and also serves as a base. You can place the unit anywhere. It could be shared between residents rooms or used in small groups with the speaker.

#### Other features include;

- 3 Hours battery in "Ready Mode"
- Portable with integrated speaker
- Ear-phone optional port for private use
- Easy click, session key choice.
- Lightweight & uncomplicated design for bedrooms
- Turns itself off at the end of the session.

Non-digital - No screen, internet or bluetooth. The non - complicated design and ease of use, makes it ideal for elderly.

### Choose 8 Relaxation Techniques!

Each theme contains 8 sessions with 2 durations (8 or 20 minutes) & you can choose from either a Male or Female voiceover. In all, there are 72 Individual sessions to select from. **Sessions inc**;

- 1. Body scan
- 2. Breathing
- 3. Movement
- 4. Visualisation
- 5. Heart coherence
- 6. Napping
- 7. Relaxing music
- 8. Nature sounds

Order Code: 7209 \$159