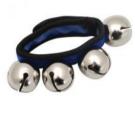

## Music - Instruments

MUSICAL BELLS (8pk)
5112 \$72

SLEIGH BELLS 5095 \$14

JINGLE STICK 5096 \$14

**GRIP BELL** 5119 \$15

DOUBLE TONE BLOCK 5090 \$12

TAMBOURINE 5080 \$17

TRIANGLE 5086 \$15