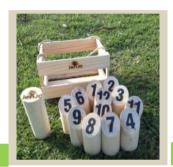

#### TWELVE PIN LINE UP

Wooden pins all numbered for scoring when knocked over. Good for sitting indoor floor games. Hit the target with the red top and score more points. Knock down balls inc. Highest Pin 36cm. Shortest 22cm

Order Code: 8910 \$150