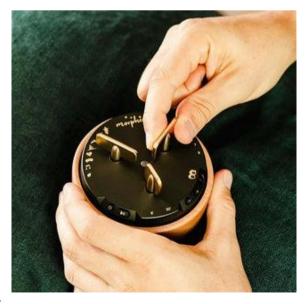

#### **MORPHEE - SLEEP UNIT**

Designed to help adults fall asleep easily and quickly. Morphee features various guided meditation & relaxation music techniques designed, tested and validated by overseas sleep experts.

### Now You Can Fall A Sleep and Minimise Medication.

Designed to help adults fall asleep easily, and quickly. Morphée features various guided meditation & relaxation music techniques designed, tested and <u>validated by overseas</u> sleep experts.

The unit will naturally reduce stress and anxiety and improve a user's sleep. It is non digital for optimal efficiency so perfect for everyone; whether you're living with dementia, neuro diversity, residential care or at home.

### Choose 8 Relaxation Techniques!

Each theme contains 8 sessions with 2 durations (8 or 20 minutes) & you can choose from either a Male or Female voiceover. In all, there are 72 Individual sessions to select from. **Sessions inc**;