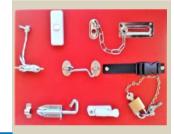

#### MADE TO ORDER ONLY:

Enables a hands on experience with several difficult activity items mounted on a sturdy board. Includes switches bolts, buckle, rope tie, hook and handle, window switch.

Measures approx 41cm x 30cm