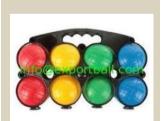

#### **BOCCE BALLS**

A traditional European team game. Eight light weight balls and a jack in a case. Use to increase muscle strength and co-ordination skills or add to other games. Balls approx 10cm

Order Code: 3146 \$31