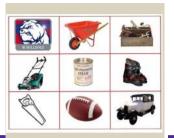

#### **CONVERSATION CARDS FOR MEN**

52 Cards 15cm x 21cm with a picture on the front and questions on the back. The questions have a purposeful structure to engage the participant. Pictures include dog, work tools, pizza, sports items etc