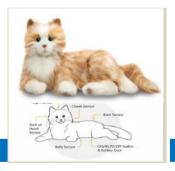

#### **CAT WITH MOTION SENSOR**

Order Code: 8924 \$42

Every resident must have the opportunity to interact with this more than life like pet. Motion sensors allow the cat to interact. Especially suitable for residents experiencing anxiety, depression or living with dementia.

Order Code: 7193 \$257