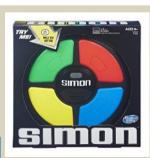

#### **SIMON - LIGHT SEQUENCE**

This is a light memory game. Includes batteries to operate. Simon displays a light sequence using the colour pads. The participant copies the pattern to beat Simon. Challenge increases as the sequence progresses.