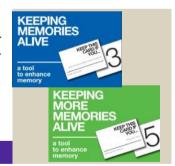

### KEEP MEMORIES ALIVE

Questions are drawn by rolling a dice. Each question stimulates memory, conversation, or discussion. The card is either kept or discarded by the player depending on whether they can relate to the question.

KEEP MEMORIES ALIVE 1 1015
KEEP MEMORIES ALIVE 2 1016

**Order Code ABOVE \$36** 