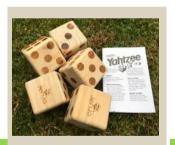

#### **GIANT YAHTZEE**

6 Large Dice made of wood with game cards. Dice measure 9cm x 9cm x 9cm. Indoor or outdoor mental focus activity.

Order Code: 3603 \$60