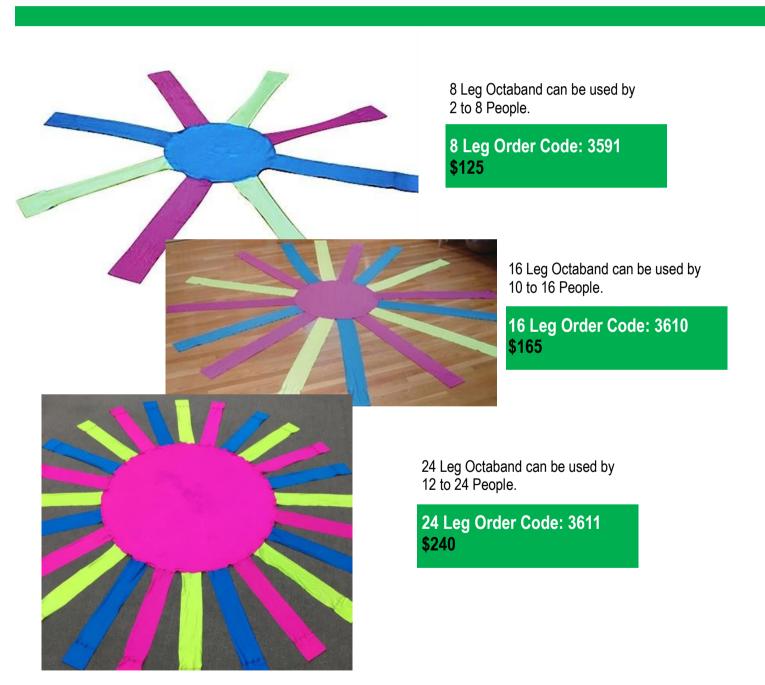

# **OCTABANDS**

Octabands are a colour stretchy band that makes it fun for aged movement and ball games. Some of the benefits include creating focus and concentration, Building awareness of others, Inspiring inclusivity, Promoting group cohesion and encouraging co-operation.