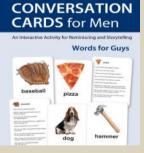

#### **CONVERSATION CARDS FOR MEN**

52 Cards 15cm x 21cm with a picture on the front and questions on the back. The questions have a purposeful structure to engage the participant. Pictures include dog, work tools, pizza, sports items etc

Order Code: 1316 \$59