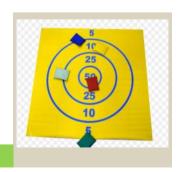

#### TARGET MAT

This is a vinyl mat which has a circle for scoring with numbers. It measures 100cm x100cm. Good for floor games. Bright and easy to see. Washable Note Bean Bags not included. Could be used with shuffle board.