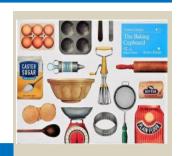

#### **MAGNETIC SCENE - BAKING**

Creative scene, freestyle magnetic placement.. No pressure or structure. Magnets get placed onto a backing board. Instructions included.

Order Code: 8926 \$45