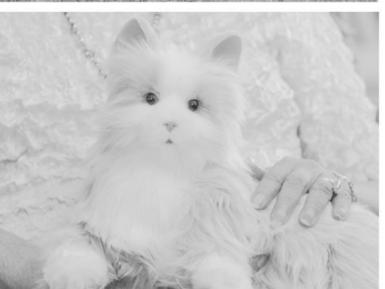

#### **CAT WITH MOTION SENSOR**

Order Code: 8924 \$42

Every resident must have the opportunity to interact with this more than life like pet. Motion sensors allow the cat to interact. Especially suitable for residents experiencing anxiety, depression or living with dementia.