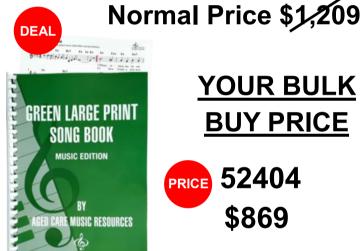

### GREEN BOOK CD COLLECTION - 50's 60's 70's

Buy The Whole Package with a Bulk Discount

### Your Package Deal Includes;

- CD Collection made up of 10 CDs / 200 Songs
- Music Edition 2nd Edition Sheet Music for Piano
- Large Print Song Book Includes 30 Books

### **TOTAL VALUE**

Green CD Collection \$210 Each Music Edition Book \$159 Each Large Print Song Books \$28 Each

52404 \$869