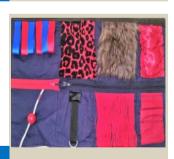

#### **ZIPPER WRAP**

Zippers on a sturdy mat with a velcro belt to fasten to your participant. Professional finish and washable. Also available as a mat.

Order Code: 7186 \$55