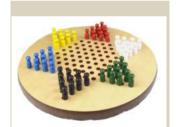

#### **CHINESE CHECKERS**

Standard size game with a wooden base. Packed measures 30cm x 30cm. Comes with instructions and colourful pegs. Traditional table top game.

Order Code: 3602 \$44