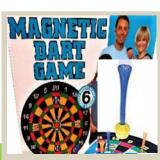

### MAGNETIC DART GAME

Order Code: 3522 \$35

40cm x 40cm comes with six magnetic darts. Darts hit a steel dartboard. Great safe dart game for your residents to enjoy.

Order Code: 3578 \$49