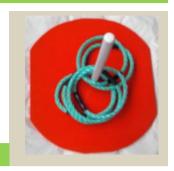

#### **QUOITS - LARGE**

Wooden set with extra large base 45cm x 45cm, with tall centre pin at 40cm. 6 rope style rings included. Bright for Visibility.

Order Code: 3153 \$110