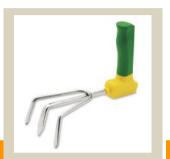

rdstock Puzzles - \$49 Each









MORNING TEA 47747

SUNFLOWERS 47746

BREAD 47744

SPORTS CAR 47745

## Other Cardstock Puzzles - 63 and 100 Piece







FARMERS MARKET 63 Piece 4797 \$35



FARM LIFE 100 Piece 35532 \$40



# Gardening

## **EASI GRIP - FORK**

Designed to minimise effort with it's unique design. Angled handle to ensure hand and wrist are kept in normal position.

12cms long

Order Code: 4213 \$32



## **EASI GRIP - TROWEL**

Designed to minimise effort with it's unique design. Angled handle to ensure hand and wrist are kept in normal position.

12cms long

Order Code: 4212 \$32



## **EASI GRIP - CULTIVATOR**

Designed to minimise effort with it's unique design. Angled handle to ensure hand and wrist are kept in normal position.

12cms long

Order Code: 4214 \$32



## **LONG REACH - CULTIVATOR**

Enables digging from chair. Quality designed and made to last, this product enables you to garden with ease. Less pressure on hands, knees and back when standing. Measures 80cm Long .700grams

Order Code: 4215 \$59



## **EASI GRIP - WEEDER**

Designed to minimise effort with it's unique design. Angled handle to ensure hand and wrist are kept in normal position.

12cms long

Order Code: 4211 \$32



## LONG REACH - FORK

Enables digging from chair. Quality designed and made to last, this product enables you to garden with ease. Less pressure on hands, knees and back when standing. Measures 80cm Long. 700grams

Order Code: 4216 \$59



## **ATTACHMENTS**

**Cuff Attachment** for Easi - Grip garden tools. Provides extra be carried out longer with ease. **42