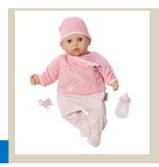

## INTERACTIVE & SOUND BABY BABY ANNABELLE

Opens and Closes Eyes Drinks and Cries Tears Makes Babbling noises Weighs approx 1kg

Order Code: 33291 \$165