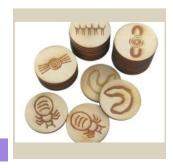

#### INDIGENOUS MEMORY GAME

A rustic memory game featuring 16 Indigenous Symbols. Every player must try to remember where all the shapes are as they each turn a tile over to find the matching pairs.

Order Code: 20791 \$22.90