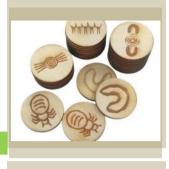

#### INDIGENOUS MEMORY GAME

A rustic memory game featuring 16 Indigenous Symbols. Every player must try to remember where all the shapes are as they each turn a tile over to find the matching pairs.

Order Code: 20791 \$22.90

## **INDIGENOUS MEMORY GAME**

A rustic memory game featuring 16 Indigenous Symbols. Every player must try to remember where all the shapes are as they each turn a tile over to find the matching pairs.

Order Code: 20791 \$22.90