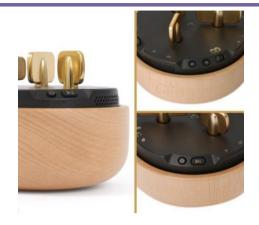

#### **MORPHEE - SLEEP UNIT**

Designed to help adults fall asleep easily and quickly. Morphee features various guided meditation & relaxation music techniques designed, tested and validated by overseas sleep experts.

### Now You Can Fall A Sleep and Minimise Medication.

Designed to help adults fall asleep easily, and quickly. Morphée features various guided meditation & relaxation music techniques designed, tested and <u>validated by overseas</u> sleep experts.

### Choose from English, French, Spanish

The wooden cover protects the unit and also serves as a base. You can place the unit anywhere. It could be shared between residents rooms or used in small groups with the speaker.

#### Other features include;

- 3 Hours battery in "Ready Mode"
- Portable with integrated speaker
- Ear-phone optional port for private use
- Easy click, session key choice.
- Lightweight & uncomplicated design for bedrooms
- Turns itself off at the end of the session.

Non-digital - No screen, internet or bluetooth. The non - complicated design and ease of use, makes it ideal for elderly.