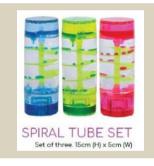

#### SPIRAL TUBE SET - 3 Pack

Measuring 15 cm x 5cm. Liquid tube with bubble spirals.

Three (3) different colour tubes per set.

Order Code: 7204 \$52