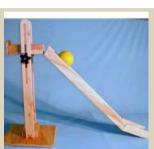

#### **BALL ROLLER RAMP**

Height is adjustable. Ranges from 40cm x 65cm. Made of timber with a swivel base design for accurate targeting. Dismantles easy if you wish to store away. Use for Chairbound

Order Code: 3453 \$239