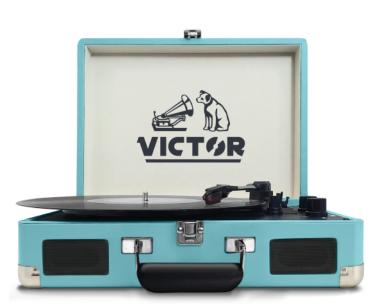

## PRODUCT SET UP INFORMATION

Turquoise VSRP-800-TQ

Metro Dual Bluetooth Suitcase Turntable is ready to play your vinyl records on its 3-Speed Turntable. The Dual Bluetooth feature allows streaming of your vinyl records to an external Bluetooth Speaker or plays music from your Smart Device through the Metro's built in Speakers. The 3.5mm Aux Input & RCA Audio Output allow for even more additional Playback options. The convenient Carrying Handle & Clasp let you transport your Record Player to new locations with easy portability.

### **FEATURES:**

- 3-Speed Turntable
- Bluetooth In & Out
- 3.5mm Aux Input
- RCA Audio output
- Built In Stereo Speakers
- Carrying Handle & Clasp