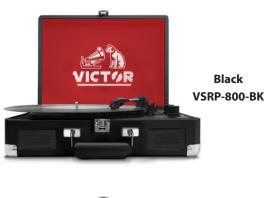

### **UPC BAR CODES**

VSRP-800-RD: 840005017838VSRP-800-TO: 840005017821

• VSRP-800-BK: 840005017814

# PRODUCT DETAILS UPC BAR CODES

VSRP-800-RD: 840005017838
VSRP-800-TQ: 840005017821
VSRP-800-BK: 840005017814