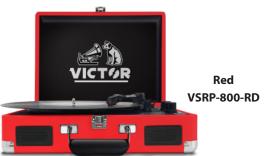

### **UPC BAR CODES**

VSRP-800-RD: 840005017838VSRP-800-TO: 840005017821

• VSRP-800-BK: 840005017814

# PRODUCT DETAILS UPC BAR CODES

VSRP-800-RD: 840005017838
VSRP-800-TQ: 840005017821
VSRP-800-BK: 840005017814