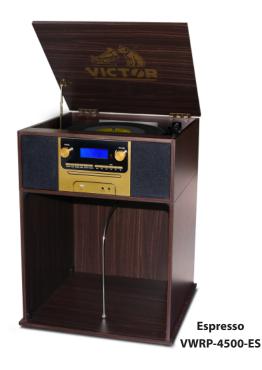

## PRODUCT SET UP INFORMATION

Boyleston 7-in-1 Music Center features a chair height design with convenient built in LP Storage safely holding over 50 of your favorite Albums. The built in 3-Speed turntable, CD & AM/FM Radio are ready to play all your favorite songs! Bluetooth plays music from your Smart Device through the Boyleston's built in Speakers. Placing a thumb Drive into the USB Slot allows Recording and Playback from your Albums or CD's.

#### **FEATURES:**

- 3-Speed Turntable
- Bluetooth In
- CD/MP3 Player
- USB Playback & Record
- AM/FM Radio
- Headphone Jack & Aux Input
- RCA Audio output
- Built In Stereo Speakers

## **UPCS BAR CODES**

- VWRP-4500-ES: 840005017968
- VWRP-4500-MH: 840005017951