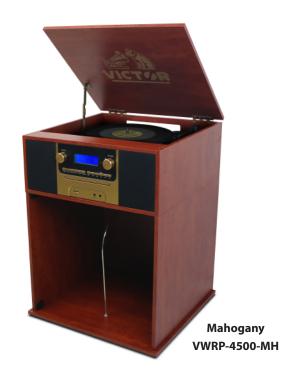

## PRODUCT SET UP INFORMATION

Boyleston 7-in-1 Music Center features a chair height design with convenient built in LP Storage safely holding over 50 of your favorite Albums. The built in 3-Speed turntable, CD & AM/FM Radio are ready to play all your favorite songs! Bluetooth plays music from your Smart Device through the Boyleston's built in Speakers. Placing a thumb Drive into the USB Slot allows Recording and Playback from your Albums or CD's.

#### **FEATURES:**

- 3-Speed Turntable
- Bluetooth In
- CD/MP3 Player
- USB Playback & Record
- AM/FM Radio
- Headphone Jack & Aux Input
- RCA Audio output
- Built In Stereo Speakers

## **UPCS BAR CODES**

- VWRP-4500-ES: 840005017968
- VWRP-4500-MH: 840005017951