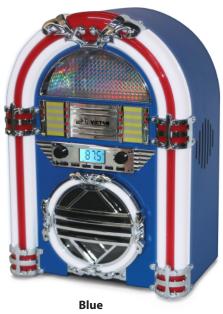

## PRODUCT SET UP INFORMATION

VDTJ-1500-BL

Broadway Desktop Bluetooth Jukebox features a Classic Jukebox Design all in a convenient size. The CD Player & FM Radio are ready to play your favorite Music. Bluetooth lets you stream music from your Smart Device through the Broadway's built in Speakers. The Multi Mode Color Changing LED Lighting provides an eye-catching look.

### **FEATURES:**

- CD Player
- Bluetooth In
- FM Radio
- Built In Stereo Speakers
- Color Changing LED Lighting
- Classic Jukebox Styling

### **UPC BAR CODES**

VDTJ-1500-BK: 840005017999VDTJ-1500-BL: 840005018002