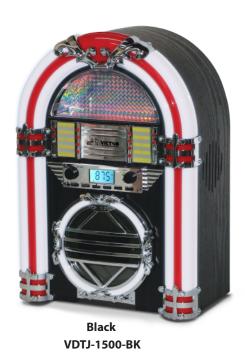

## PRODUCT SET UP INFORMATION

VDTJ-1500-BL

Broadway Desktop Bluetooth Jukebox features a Classic Jukebox Design all in a convenient size. The CD Player & FM Radio are ready to play your favorite Music. Bluetooth lets you stream music from your Smart Device through the Broadway's built in Speakers. The Multi Mode Color Changing LED Lighting provides an eye-catching look.

### **FEATURES:**

- CD Player
- Bluetooth In
- FM Radio
- Built In Stereo Speakers
- Color Changing LED Lighting
- Classic Jukebox Styling

### **UPC BAR CODES**

VDTJ-1500-BK: 840005017999VDTJ-1500-BL: 840005018002