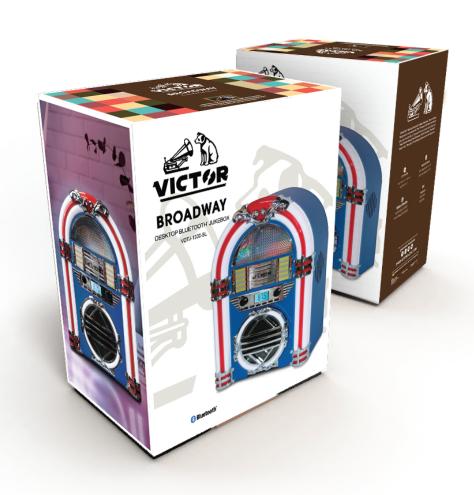

# **BROADWAY**

DESKTOP BLUETOOTH JUKEBOX

Model: VDTJ-1500

## PRODUCT SET UP INFORMATION

VDTJ-1500-BL

Broadway Desktop Bluetooth Jukebox features a Classic Jukebox Design all in a convenient size. The CD Player & FM Radio are ready to play your favorite Music. Bluetooth lets you stream music from your Smart Device through the Broadway's built in Speakers. The Multi Mode Color Changing LED Lighting provides an eye-catching look.