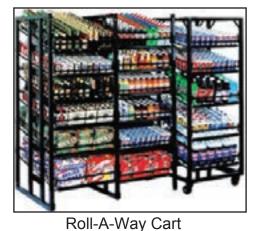

#### Accessories

- 27" and 36" deep shelving and baskets
- Roll-A-Way carts
- Deli racks
- Tape