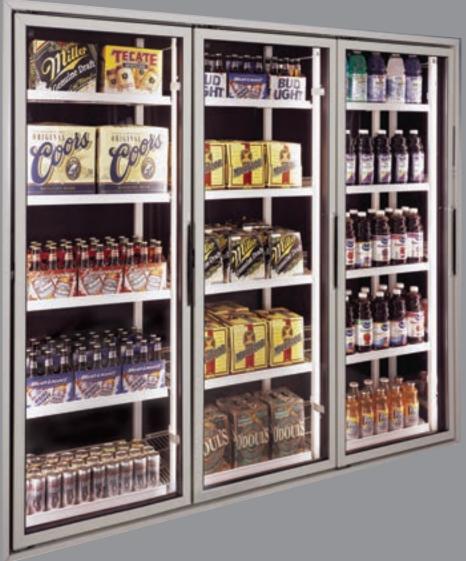

# Solid Choice for Efficiency & Versatility

Anthony's Swingline 3 line, a long-established cooler & freezer package system, combines fine design for merchandising effectiveness with low-cost operation. Multiple glass options suit most climates.

#### **Applications**

Cooler and freezer doors

Merchandising effectiveness with low-cost operation

#### Standard Features

Tempered safety glass

Full Flanged or Continuous frame design

Aluminum, black and gold finishes

Field reversible door

Front-mount handle

Snap-in and magnetic door gaskets

Self-closing, one-step, adjustable tension doors

Efficient door and frame heater design

T-8 lighting system

4-post shelving design with levelers

All NT glass packs meet or exceed EISA requirements