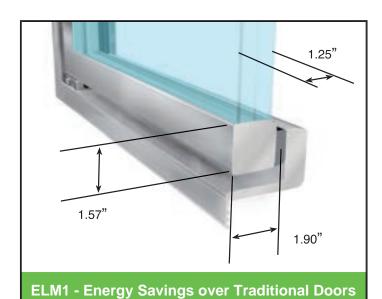

## **Eliminaator Series Door**

**Energy-Efficient Aluminum Frame Door** 

# Eliminaator Series Door Energy-Efficient Aluminum Frame Door

Anthony's Eliminaator door is a highly energy-efficient door and frame system for both cooler and freezer applications

#### Standard Features

Zero Heat in Cooler Doors

Warm Edge Spacer Technology

Heat Reflective Low-e Glass

Hold-Open & Door Stop

Electrical Hinge Pin

Torque and Sag Adjust

Reversible Door Swing