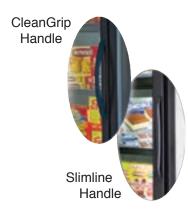

Magnetic Door Gaskets for Tight Seal

Slimline Handle

**ELS Lighting** 

### **Options**

Pass-Thru Door Version

Optimax Pro 24 LED

Anti-Fog

SoftTouch Handle

CleanGrip Handle

Black, Satin Silver or Aluminum Finish

Cylinder Lock or POM Lock