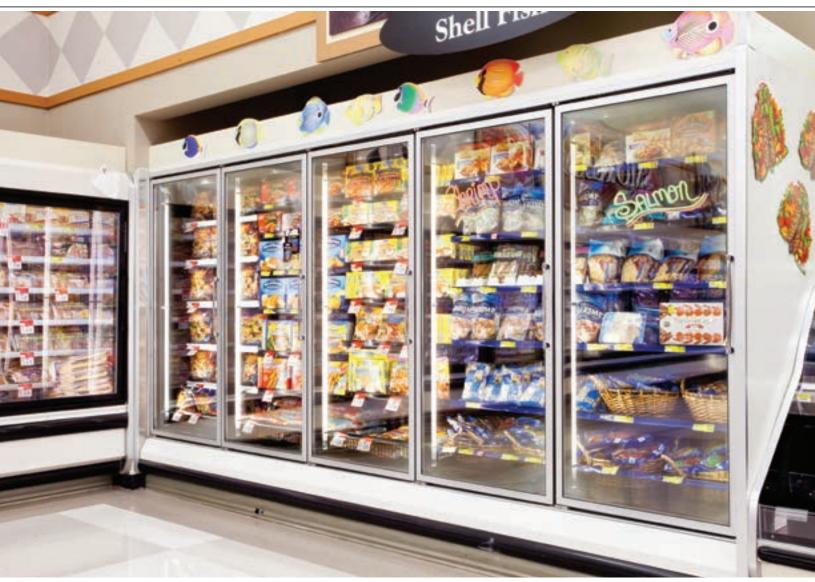

# Eliminaator Series Door Energy-Efficient Aluminum Frame Door

Anthony's Eliminaator door is a highly energy-efficient door and frame system for both cooler and freezer applications

#### **Applications**

Normal Temp and Low Temp

Cooler and Freezer