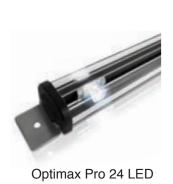

#### Eliminaator Series Features

- Utilizes warm edge technology to completely eliminate all glass heat in freezer doors
- Easily retrofits to Model 101 frames
- Optimax Pro 24 LED option provides up to 75% energy savings vs. fluorescent
- Qualifies for energy rebates in many regions

### **Options**

Pass-Thru Door Version

Optimax Pro 24 LED

Anti-Fog

SoftTouch Handle

CleanGrip Handle

Black, Satin Silver or Aluminum Finish

Cylinder Lock or POM Lock