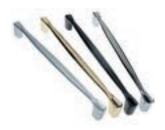

### **Options**

Pass-Thru Door Version

Optimax Pro 24 LED

Anti-Fog

Full Length Handle

Trimline Handle

SoftTouch/CleanGrip Handle

Black or Satin Silver Finish

Gold/Silver Smooth/Serrated Finish

Cylinder Lock or POM Lock

French Door Frame

Extra/36" Deep/Custom Shelves

**Double Wide Shelves** 

Black/White Epoxy-Coated Shelf Posts

Gravity Flow Shelving

Dampening Hold open