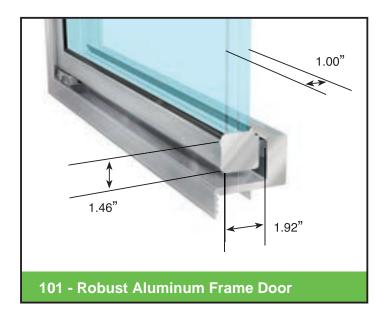

# 101 Series Door

Robust Energy-Efficient Aluminum Frame Door

## 101 Series Door Robust Energy-Efficient Aluminum Frame Door

**Anthony's Model 101 Series door sets** high standards for energy efficiency and performance, providing superior thermal protection against condensation.

#### 101 Series Features

- Insulated perimeter frames designed with forwardfacing raceway
- Energy-efficient frame, reducing energy to the frame by 30%
- Narrow door rail (1-3/8")
- Insulated, fully-tempered door safety glass
- EISA (Energy Independence and Security Act) compliant