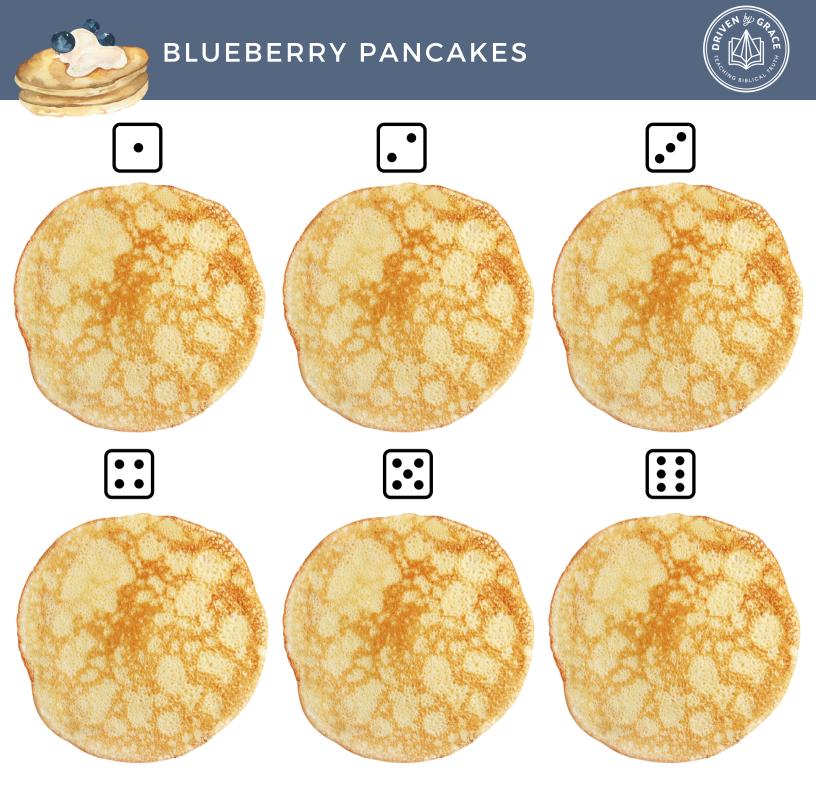

## BLUEBERRY PANCAKES STUDENTS (30 BLUEBERRIES)

|                                                                       | RESULTS | PROBABILITY |
|-----------------------------------------------------------------------|---------|-------------|
| 1. How many pancakes got <b>ONE</b> blueberry only?                   |         |             |
| 2. How many pancakes got <b>TWO</b> or <b>THREE</b> blueberries only? |         |             |
| 3. How many pancakes got <b>FOUR</b> or <b>more</b> blueberries?      |         |             |
| 4. Were there any <b>outliers</b> in the results?                     |         |             |