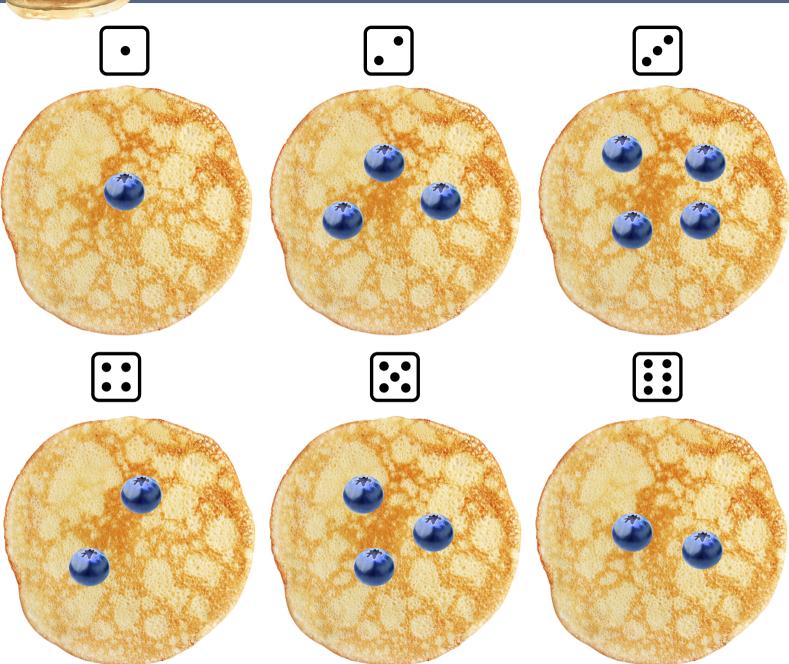

## BLUEBERRY PANCAKES EXAMPLE (15 BLUEBERRIES)

|                                                                       | RESULTS                      | PROBABILITY    |
|-----------------------------------------------------------------------|------------------------------|----------------|
| 1. How many pancakes got <b>ONE</b> blueberry only?                   | 1/6                          | 17% - Unlikely |
| 2. How many pancakes got <b>TWO</b> or <b>THREE</b> blueberries only? | 4/6 (or 2/3)                 | 66% = Likely   |
| 3. How many pancakes got <b>FOUR</b> or <b>more</b> blueberries?      | 1/6                          | 17% = Unlikely |
| 4. Were there any <b>outliers</b> in the results?                     | Yes - 1 and 4<br>blueberries | Unlikely       |