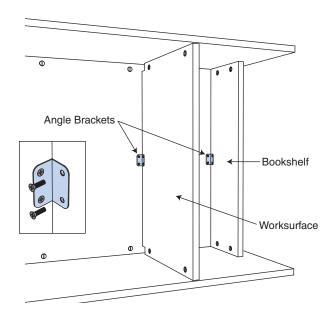

NOTE: Lay unit over onto Back Panel first, then over onto attached End Panel.

Attach one (1) Angle Bracket under Bookshelf and under Worksurface, using four (4) 3/4" Black Flat Head Screws.

Stand unit upright. Adjust levelers as needed.