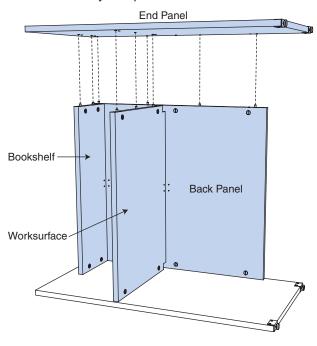

## STEP-BY-STEP INSTALLATION

3

With one End Panel laying flat on floor (inside face up), align dowel pins on Bookshelf, Worksurface and Back Panel with dowel pin holes on End Panel, then press firmly into place.

#### NOTE:

Make sure Barrel Nuts on Bookshelf, Worksurface and Back Panel are facing towards bottom of unit.

(requires two people) Align dowel pins on Bookshelf, Worksurface and Back Panel with dowel pin holes in other End Panel, then press End Panel firmly into place.