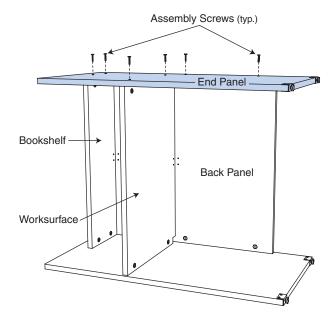

Attach End Panel securely to Bookshelf, Worksurface and Back Panel, using six (6) Assembly Screws through End Panel and into Barrel Nuts.