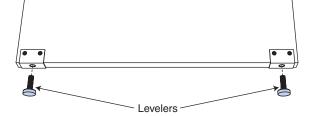

with two (2) 3/4" Black Pan Head Screws. Thread leveler into each Leveler Bracket.

NOTE:
Make sure attachment screws are visible from inside face of End Panels.

#0964-2929