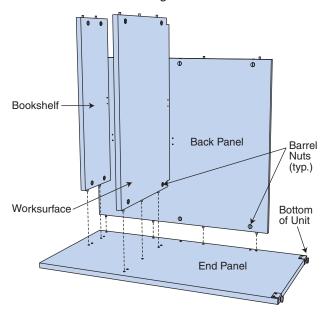

Lay Bookshelf, Worksurface and Back Panel flat on floor, with holes facing up. Insert four (4) Plastic Barrel Nuts into largest holes on face of each Panel, making sure slots in Barrel Nuts are aligned with corresponding holes in Panel edges.

Lay End Panels flat on floor, with inside face up (side with the most holes). Attach two (2) Leveler Brackets to bottom of each End Panel, aligning two (2) holes in each Leveler Bracket with holes in End Panel and securing each Leveler Bracket

with two (2) 3/4" Black Pan Head Screws. Thread leveler into each Leveler Bracket.

NOTE:
Make sure attachment screws are visible from inside face of End Panels.

#0964-2929