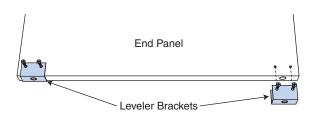

Lay End Panels flat on floor, with inside face up (side with the most holes). Attach two (2) Leveler Brackets to bottom of each End Panel, aligning two (2) holes in each Leveler Bracket with holes in End Panel and securing each Leveler Bracket

with two (2) 3/4" Black Pan Head Screws. Thread leveler into each Leveler Bracket.

NOTE:
Make sure attachment screws are visible from inside face of End Panels.

#0964-2929