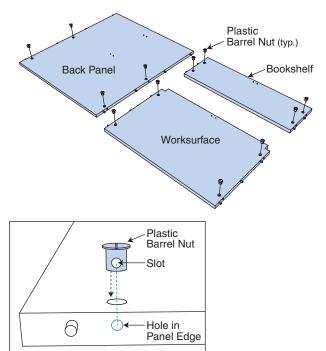

Lay Bookshelf, Worksurface and Back Panel flat on floor, with holes facing up. Insert four (4) Plastic Barrel Nuts into largest holes on face of each Panel, making sure slots in Barrel Nuts are aligned with corresponding holes in Panel edges.