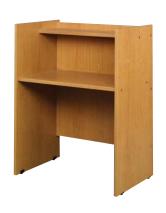

Stevens I.D.SYSTEMS™ 800.350.3270 www.IDSystemsStorage.com

# 88550/88551 SINGLE SIDED STUDY CARREL



## STEP-BY-STEP INSTALLATION

#### **ATTENTION**

Please unpack and assemble in an area away from children's activities. Remove all tools and excess materials from work area after assembly of unit is complete. Dispose of pallet and packaging materials in an environmentally friendly manner. If any parts are missing or damaged, please call Stevens for immediate parts replacement (1-800-350-3270). When ordering parts, give the Model Number and Color of the unit.

Lay Bookshelf, Worksurface and Back Panel flat on floor, with holes facing up. Insert four (4) Plastic Barrel Nuts into largest holes on face of each Panel, making sure slots in Barrel Nuts are aligned with corresponding holes in Panel edges.



Lay End Panels flat on floor, with inside face up (side with the most holes). Attach tw