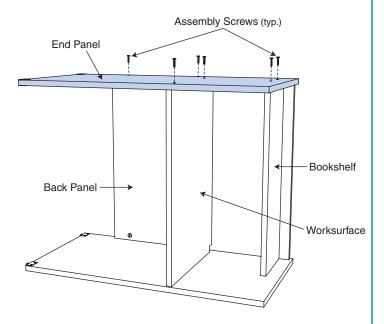

### **CAUTION!**

For Step #6, be sure to hold End Panels securely against Bookshelf, Worksurface and Back Panel to prevent parts from separating while flipping unit over.

(requires two people) Carefully flip unit over and secure opposite End Panel to Bookshelf, Worksurface and Back Panel, using six (6) Assembly Screws.

NOTE: Lay unit over onto Back Panel first, then over onto attached End Panel.

Attach one (1) Angle Bracket under Bookshelf and under Worksurface, using four (4) 3/4" Black Flat Head Screws.

Stand unit upright. Adjust levelers as needed.