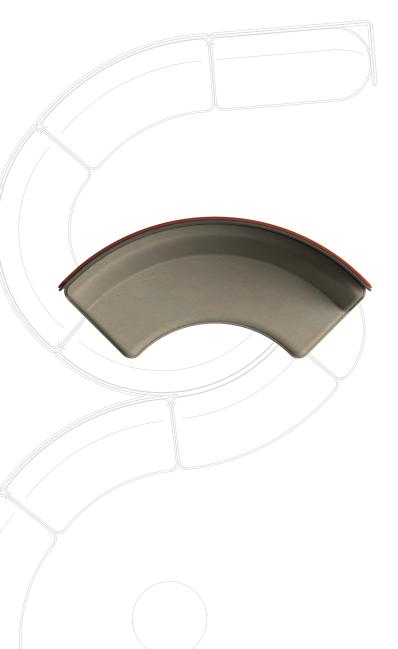

### **OPTIONS**

CIR-M-1030-LB (Low Back Screen) CIR-M-1030-HB (High Back Screen)

CIRCOLO MODULAR SINGLE SEAT 45 DEGREE CURVE

CIRCOLO MODULAR SINGLE SEAT 45 DEGREE CURVE WITH PRIVACY SCREEN

### **OPTIONS**

CIR-M-1040-LB (Low Back Screen) CIR-M-1040-HB (High Back Screen)

CIRCOLO MODULAR DOUBLE SEAT STRAIGHT

CIRCOLO MODULAR DOUBLE SEAT STRAIGHT WITH PRIVACY SCREEN