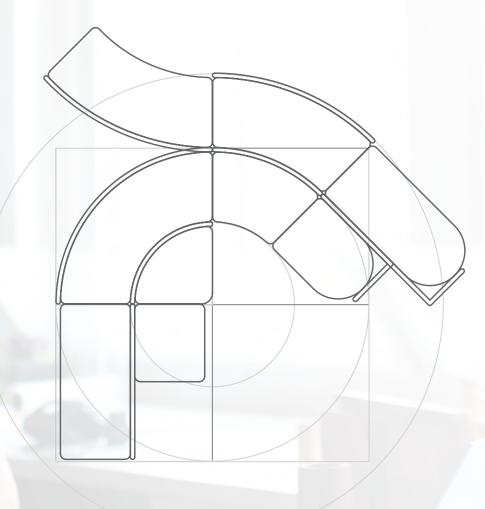

### MODULAR SOFT SEATING

CIRCOLO is a smart and infinitely modular soft seating collection that harnesses the need for both agility and acoustic comfort.

Designed through the exploration of logical geometry to facilitate a number of unique opportunities, the collection is based on a circle inscribed into a square to become the ultimate building block for specifiers and end users.

The collection is a contrast between curvature and the straight angular with a twist of playful softness. Negative space becomes positive space to incorporate supporting elements such as power, lighting, and tables when required.

LOGICAL, GEOMETRIC POSSIBILITIES

Refined Form

Signature Function

Logical Modularity