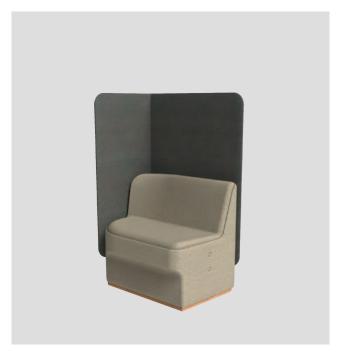

CIRCOLO MODULAR SINGLE SEAT 90 DEGREE CURVE WITH PRIVACY SCREEN

### **OPTIONS**

CIR-M-1030-LB (Low Back Screen) CIR-M-1030-HB (High Back Screen)

CIRCOLO MODULAR SINGLE SEAT 45 DEGREE CURVE

CIRCOLO MODULAR SINGLE SEAT 45 DEGREE CURVE WITH PRIVACY SCREEN