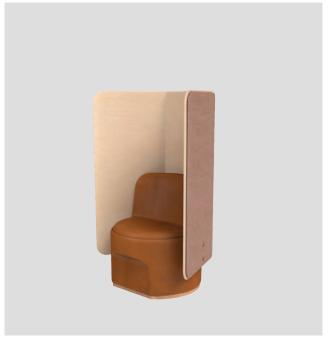

### **SOFT SEATING**

Designed as freestanding seating with low or high back privacy panels.

- Single Seat
- Double Seat
- Triple Seat

Multi-functional seating options for workplace environments such as lobbies, meeting areas and casual spaces.

### CIRCOLO - THE LOOSE PIECES

**CIRCOLO LOOSE SINGLE SEAT** 

CIRCOLO LOOSE SINGLE SEAT WITH LOW BACK

CIRCOLO LOOSE SINGLE SEAT WITH HIGH BACK

CIR-L-1010-HB-112

CIR-L-1010-LB-90

CIR-L-1010

**CIRCOLO LOOSE DOUBLE SEAT** 