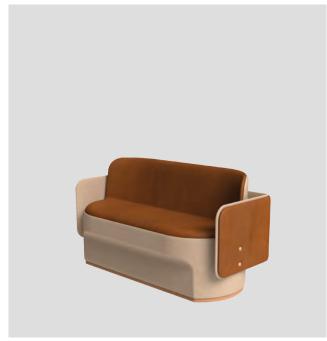

### **SOFT SEATING**

Designed as freestanding seating with low or high back privacy panels.

- Single Seat
- Double Seat
- Triple Seat

Multi-functional seating options for workplace environments such as lobbies, meeting areas and casual spaces.

### CIRCOLO - THE LOOSE PIECES

**CIRCOLO LOOSE SINGLE SEAT** 

CIRCOLO LOOSE SINGLE SEAT WITH LOW BACK

CIRCOLO LOOSE SINGLE SEAT WITH HIGH BACK

CIR-L-1010-HB-112

CIR-L-1010-LB-90

CIR-L-1010

**CIRCOLO LOOSE DOUBLE SEAT** 