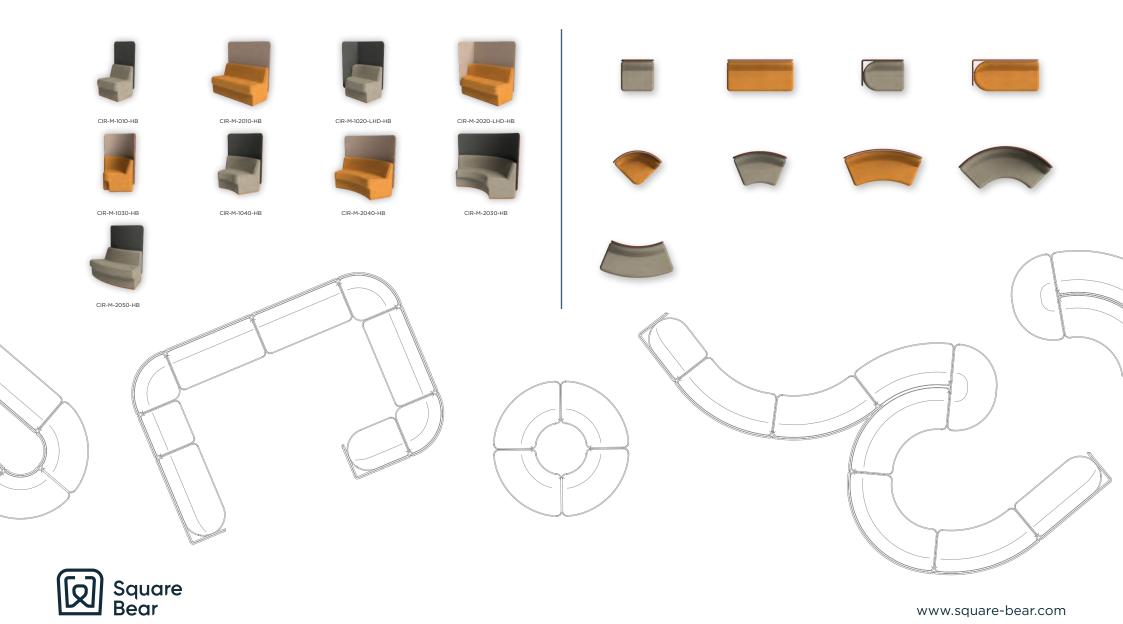

## **MODULAR**

INFINITE CONFIGURATIONS

CIRCOLO MODULAR system is designed as geometric connecting pieces that are easily moved to create unlimited design possibilities that work for any individual space.

Suitable for a variety of environments ranging from lobbies to open plan workplaces to meeting areas, CIRCOLO adds geometric softness with straight and curved pieces nestled together to form an adaptable and flexible modular system that includes armchairs, sofas, low and high back elements.

### CIRCOLO - THE MODULAR PIECES

CIRCOLO MODULAR SINGLE SEAT STRAIGHT WITH PRIVACY SCREEN

### **OPTIONS**

CIR-M-1010-LB (Low Back Screen) CIR-M-1010-HB (High Back Screen)

CIRCOLO MODULAR SINGLE SEAT STRAIGHT D-END

#### **OPTIONS**

CIR-M-1020-LHD (LHS D-End) CIR-M-1020-RHD (RHS D-End)

CIRCOLO MODULAR SINGLE SEAT STRAIGHT D-END WITH PRIVACY SCREEN

#### **OPTIONS**

CIR-M-1020-LHD-LB (LHS D-End, Low Back Screen)
CIR-M-1020-RHD-LB (RHS D-End, Low Back Screen)
CIR-M-1020-LHD-HB (LHS D-End, High Back Screen)
CIR-M-1020-RHD-HB (RHS D-End, High Back Screen)

CIRCOLO MODULAR SINGLE SEAT 90 DEGREE CURVE WITH PRIVACY SCREEN

### **OPTIONS**

CIR-M-1030-LB (Low Back Screen) CIR-M-1030-HB (High Back Screen)

CIRCOLO MODULAR SINGLE SEAT 45 DEGREE CURVE

CIRCOLO MODULAR SINGLE SEAT 45 DEGREE CURVE WITH PRIVACY SCREEN

### **OPTIONS**

CIR-M-1040-LB (Low Back Screen) CIR-M-1040-HB (High Back Screen)

CIRCOLO MODULAR DOUBLE SEAT STRAIGHT

CIRCOLO MODULAR DOUBLE SEAT STRAIGHT WITH PRIVACY SCREEN

### **OPTIONS**

CIR-M-2010-LB (Low Back Screen) CIR-M-2010-HB (High Back Screen)

CIRCOLO MODULAR DOUBLE SEAT STRAIGHT D-END

#### **OPTIONS**

CIR-M-2020-LHD (LHS D-End) CIR-M-2020-RHD (RHS D-End)

CIRCOLO MODULAR DOUBLE SEAT STRAIGHT D-END WITH PRIVACY SCREEN

#### **OPTIONS**

CIR-M-2020-LHD-LB (LHS D-End, Low Back Screen)
CIR-M-2020-RHD-LB (RHS D-End, Low Back Screen)
CIR-M-2020-LHD-HB (LHS D-End, High Back Screen)
CIR-M-2020-RHD-HB (RHS D-End, High Back Screen)

CIRCOLO MODULAR DOUBLE SEAT 90 DEGREE CURVE

CIRCOLO MODULAR DOUBLE SEAT 90 DEGREE CURVE WITH PRIVACY SCREEN

### **OPTIONS**

CIR-M-2030-LB (Low Back Screen) CIR-M-2030-HB (High Back Screen)

CIRCOLO MODULAR DOUBLE SEAT **45 DEGREE CURVE** 

CIRCOLO MODULAR DOUBLE SEAT 45 DEGREE CURVE WITH PRIVACY SCREEN

### **OPTIONS**

CIR-M-2040-LB (Low Back Screen) CIR-M-2040-HB (High Back Screen)

CIRCOLO MODULAR DOUBLE SEAT 45 DEGREE CONVEX

CIRCOLO MODULAR DOUBLE SEAT 45 DEGREE CONVEX WITH PRIVACY SCREEN

### **OPTIONS**

CIR-M-2050-LB (Low Back Screen) CIR-M-2050-HB (High Back Screen)