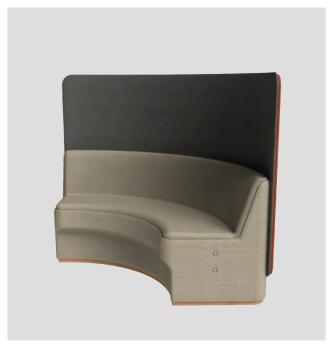

CIRCOLO MODULAR SINGLE SEAT 90 DEGREE CURVE WITH PRIVACY SCREEN

### **OPTIONS**

CIR-M-1030-LB (Low Back Screen) CIR-M-1030-HB (High Back Screen)

CIRCOLO MODULAR SINGLE SEAT 45 DEGREE CURVE

CIRCOLO MODULAR SINGLE SEAT 45 DEGREE CURVE WITH PRIVACY SCREEN