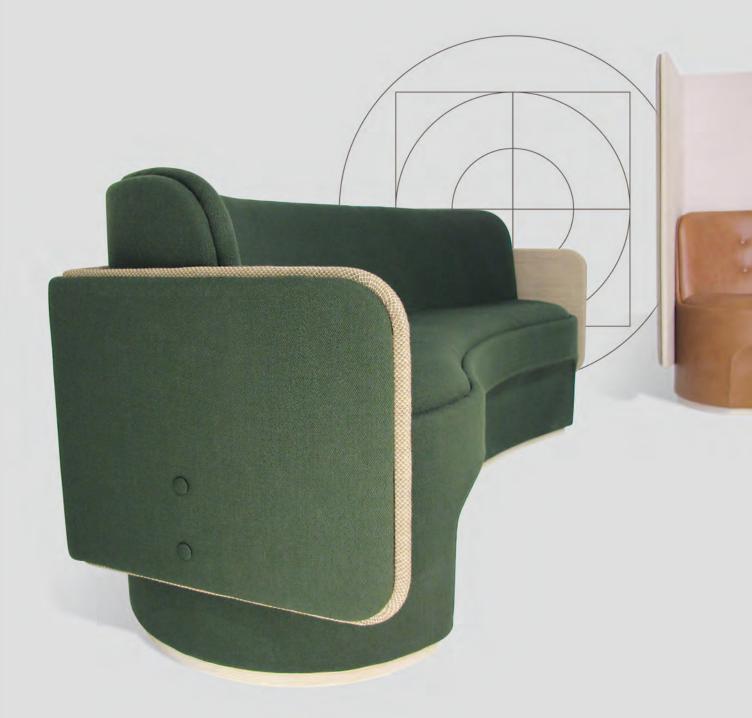

# CIRCOLO is a soft seating collection that is fun and playful.

Predominantly upholstered to provide opportunities for the specifier to create unique colour combinations for each project, with pieces including lounges, single seats, high backs, low backs, and ottomans that complement each other to create a setting suitable for multiple use in commercial environments.

Easily moved, endless configuration possibilities, and creative freedom for casual seating and comfortable meeting spaces.

Independently specify the finish for the seat surface, the seat base, the high back inside and out and the signature buttons on the sides. The base trim is finished in sustainably sourced timber and the main touch points such as optional fixed tables can be specified in natural timbers or laminates.

Creative freedom to specify the perfect finish for your project