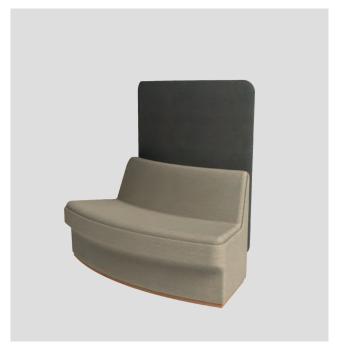

### CIRCOLO - THE MODULAR PIECES

CIRCOLO MODULAR SINGLE SEAT STRAIGHT WITH PRIVACY SCREEN

### **OPTIONS**

CIR-M-1010-LB (Low Back Screen) CIR-M-1010-HB (High Back Screen)

CIRCOLO MODULAR SINGLE SEAT STRAIGHT D-END