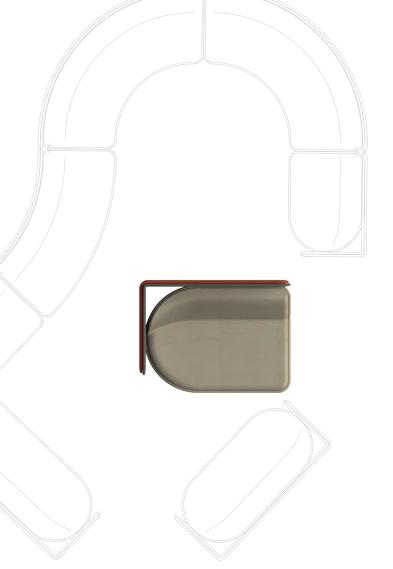

CIRCOLO MODULAR SINGLE SEAT 90 DEGREE CURVE WITH PRIVACY SCREEN

### **OPTIONS**

CIR-M-1030-LB (Low Back Screen) CIR-M-1030-HB (High Back Screen)

CIRCOLO MODULAR SINGLE SEAT 45 DEGREE CURVE

CIRCOLO MODULAR SINGLE SEAT 45 DEGREE CURVE WITH PRIVACY SCREEN