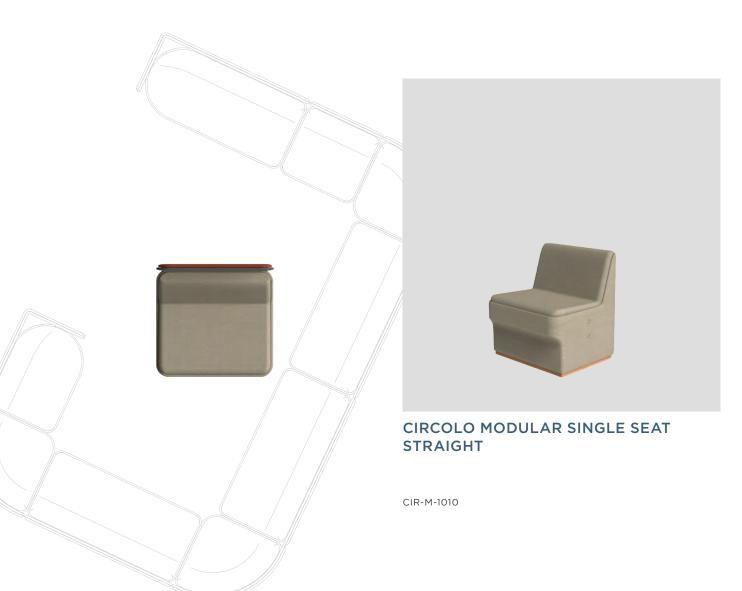

### CIRCOLO - THE MODULAR PIECES

CIRCOLO MODULAR SINGLE SEAT STRAIGHT WITH PRIVACY SCREEN

### **OPTIONS**

CIR-M-1010-LB (Low Back Screen) CIR-M-1010-HB (High Back Screen)

CIRCOLO MODULAR SINGLE SEAT STRAIGHT D-END