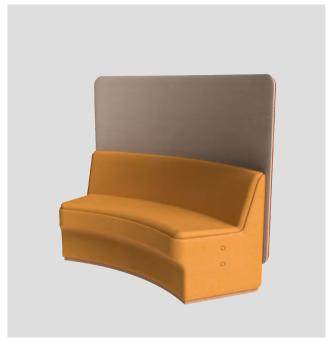

### **SOFT SEATING**

Designed as freestanding seating with low or high back privacy panels.

- Single Seat
- Double Seat
- Triple Seat

Multi-functional seating options for workplace environments such as lobbies, meeting areas and casual spaces.

### CIRCOLO - THE LOOSE PIECES

**CIRCOLO LOOSE SINGLE SEAT** 

CIRCOLO LOOSE SINGLE SEAT WITH LOW BACK

CIRCOLO LOOSE SINGLE SEAT WITH HIGH BACK

CIR-L-1010-HB-112

CIR-L-1010-LB-90

CIR-L-1010

**CIRCOLO LOOSE DOUBLE SEAT** 