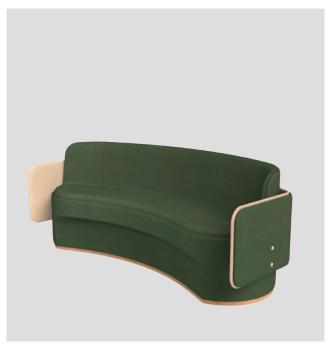

### **SOFT SEATING**

Designed as freestanding seating with low or high back privacy panels.

- Single Seat
- Double Seat
- Triple Seat

Multi-functional seating options for workplace environments such as lobbies, meeting areas and casual spaces.

### CIRCOLO - THE LOOSE PIECES

**CIRCOLO LOOSE SINGLE SEAT** 

CIRCOLO LOOSE SINGLE SEAT WITH LOW BACK

CIRCOLO LOOSE SINGLE SEAT WITH HIGH BACK

CIR-L-1010-HB-112

CIR-L-1010-LB-90

CIR-L-1010

**CIRCOLO LOOSE DOUBLE SEAT** 

CIRCOLO LOOSE DOUBLE SEAT WITH LOW BACK

CIRCOLO LOOSE DOUBLE SEAT WITH HIGH BACK

CIR-L-2010

CIR-L-2010-LB-90

CIR-L-2010-HB-112

CIRCOLO LOOSE TRIPLE SEAT CURVE

CIRCOLO LOOSE TRIPLE SEAT CURVE WITH LOW BACK

CIRCOLO LOOSE TRIPLE SEAT CURVE WITH HIGH BACK

CIR-L-3020

CIR-L-3020-LB-112

CIR-L-3020-HB-112