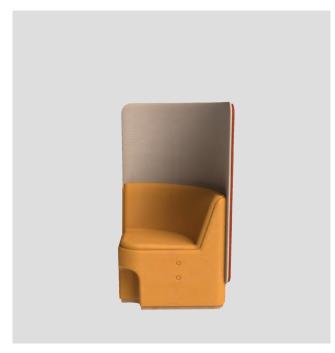

CIRCOLO MODULAR SINGLE SEAT 90 DEGREE CURVE WITH PRIVACY SCREEN

### **OPTIONS**

CIR-M-1030-LB (Low Back Screen) CIR-M-1030-HB (High Back Screen)

CIRCOLO MODULAR SINGLE SEAT 45 DEGREE CURVE

CIRCOLO MODULAR SINGLE SEAT 45 DEGREE CURVE WITH PRIVACY SCREEN