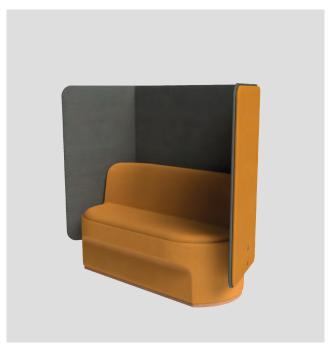

### **SOFT SEATING**

Designed as freestanding seating with low or high back privacy panels.

- Single Seat
- Double Seat
- Triple Seat

Multi-functional seating options for workplace environments such as lobbies, meeting areas and casual spaces.

### **OPTIONS**

CIR-M-1010-LB (Low Back Screen) CIR-M-1010-HB (High Back Screen)

CIRCOLO MODULAR SINGLE SEAT STRAIGHT D-END