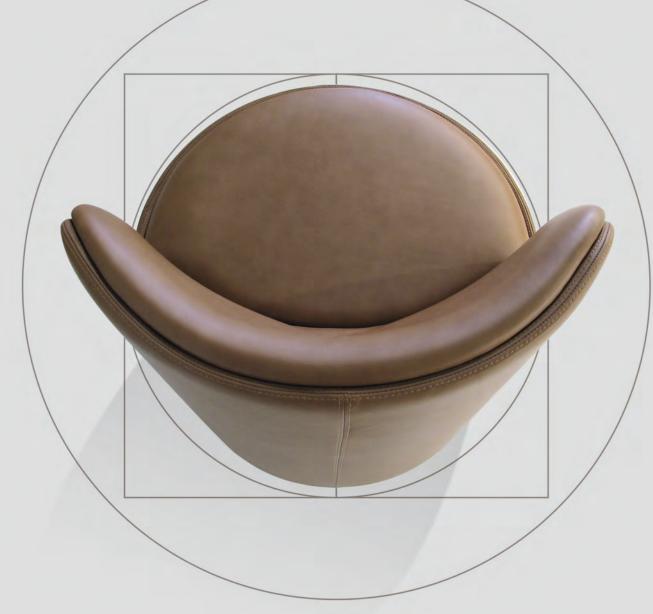

### MODULAR SOFT SEATING

CIRCOLO is a smart and infinitely modular soft seating collection that harnesses the need for both agility and acoustic comfort.

Designed through the exploration of logical geometry to facilitate a number of unique opportunities, the collection is based on a circle inscribed into a square to become the ultimate building block for specifiers and end users.

The collection is a contrast between curvature and the straight angular with a twist of playful softness. Negative space becomes positive space to incorporate supporting elements such as power, lighting, and tables when required.

LOGICAL, GEOMETRIC POSSIBILITIES

Refined Form

Signature Function

Logical Modularity