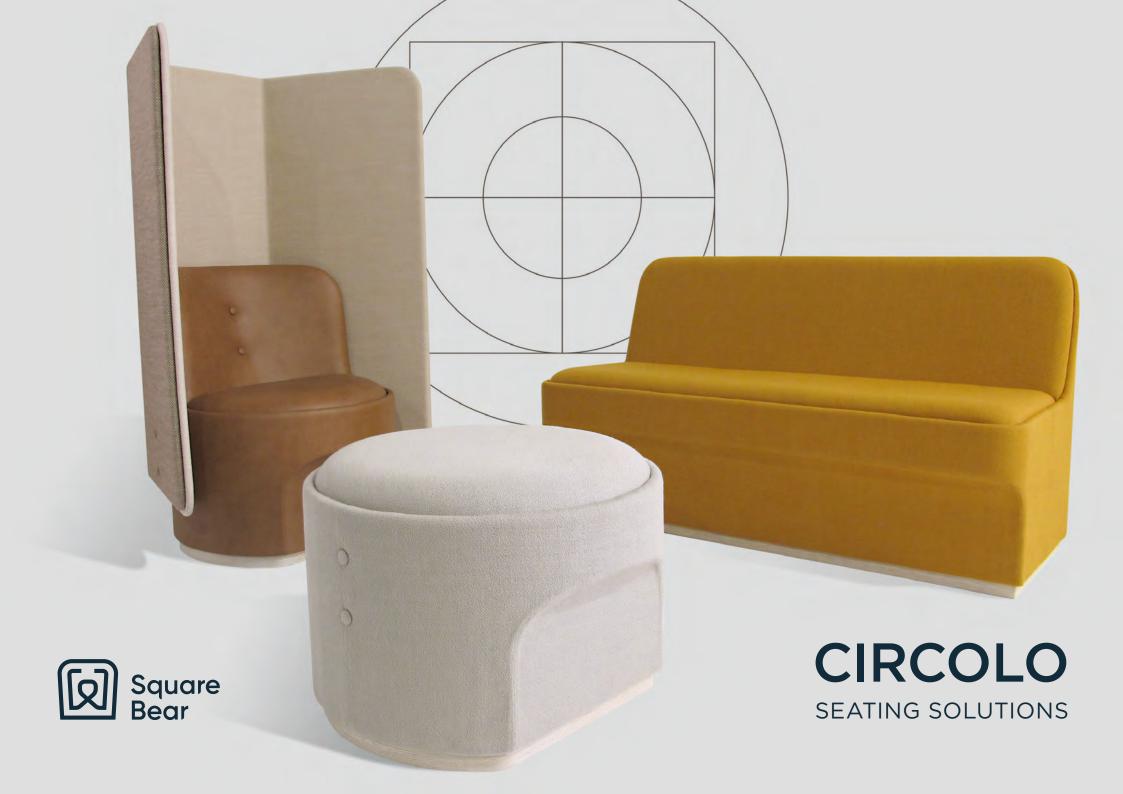

### MODULAR SOFT SEATING

CIRCOLO is a smart and infinitely modular soft seating collection that harnesses the need for both agility and acoustic comfort.

Designed through the exploration of logical geometry to facilitate a number of unique opportunities, the collection is based on a circle inscribed into a square to become the ultimate building block for specifiers and end users.

The collection is a contrast between curvature and the straight angular with a twist of playful softness. Negative space becomes positive space to incorporate supporting elements such as power, lighting, and tables when required.

LOGICAL, GEOMETRIC POSSIBILITIES

Refined Form

Signature Function

Logical Modularity

# CIRCOLO is a soft seating collection that is fun and playful.

Predominantly upholstered to provide opportunities for the specifier to create unique colour combinations for each project, with pieces including lounges, single seats, high backs, low backs, and ottomans that complement each other to create a setting suitable for multiple use in commercial environments.