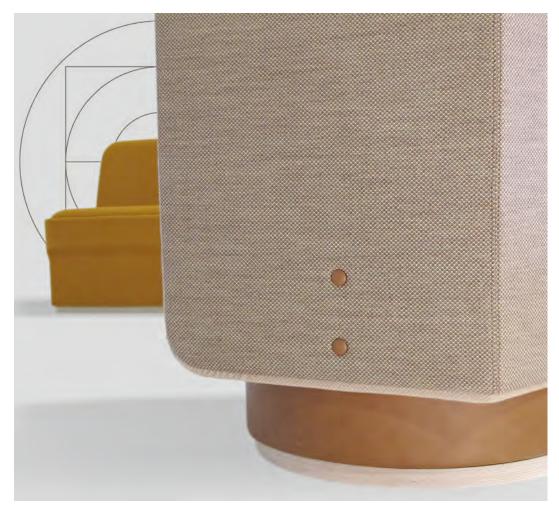

# CIRCOLO is a soft seating collection that is fun and playful.

Predominantly upholstered to provide opportunities for the specifier to create unique colour combinations for each project, with pieces including lounges, single seats, high backs, low backs, and ottomans that complement each other to create a setting suitable for multiple use in commercial environments.

Easily moved, endless configuration possibilities, and creative freedom for casual seating and comfortable meeting spaces.

Independently specify the finish for the seat surface, the seat base, the high back inside and out and the signature buttons on the sides. The base trim is finished in sustainably sourced timber and the main touch points such as optional fixed tables can be specified in natural timbers or laminates.

Creative freedom to specify the perfect finish for your project