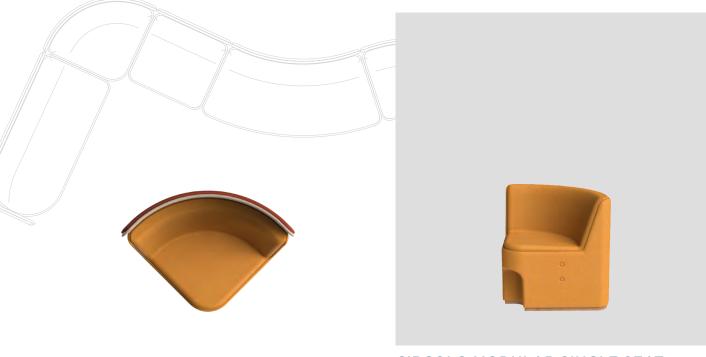

### **OPTIONS**

CIR-M-1030-LB (Low Back Screen) CIR-M-1030-HB (High Back Screen)

CIRCOLO MODULAR SINGLE SEAT 45 DEGREE CURVE

CIRCOLO MODULAR SINGLE SEAT 45 DEGREE CURVE WITH PRIVACY SCREEN

### **OPTIONS**

CIR-M-1040-LB (Low Back Screen) CIR-M-1040-HB (High Back Screen)

CIRCOLO MODULAR DOUBLE SEAT STRAIGHT

CIRCOLO MODULAR DOUBLE SEAT STRAIGHT WITH PRIVACY SCREEN