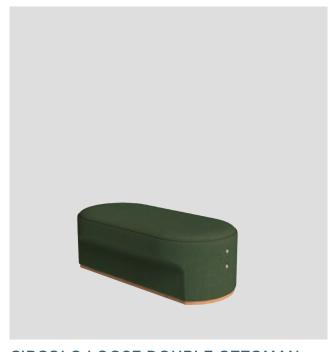

CIRCOLO LOOSE DOUBLE SEAT WITH LOW BACK

CIRCOLO LOOSE DOUBLE SEAT WITH HIGH BACK

CIR-L-2010

CIR-L-2010-LB-90

CIR-L-2010-HB-112

CIRCOLO LOOSE TRIPLE SEAT CURVE

CIRCOLO LOOSE TRIPLE SEAT CURVE WITH LOW BACK

CIRCOLO LOOSE TRIPLE SEAT CURVE WITH HIGH BACK