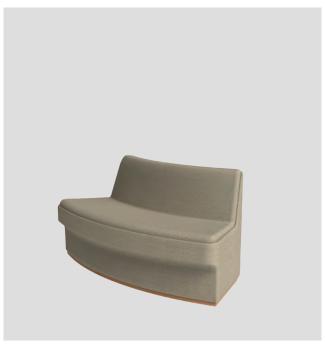

### **SOFT SEATING**

Designed as freestanding seating with low or high back privacy panels.

- Single Seat
- Double Seat
- Triple Seat

Multi-functional seating options for workplace environments such as lobbies, meeting areas and casual spaces.

### CIRCOLO - THE LOOSE PIECES

**CIRCOLO LOOSE SINGLE SEAT** 

CIRCOLO LOOSE SINGLE SEAT WITH LOW BACK

CIRCOLO LOOSE SINGLE SEAT WITH HIGH BACK

CIR-L-1010-HB-112

CIR-L-1010-LB-90

CIR-L-1010

**CIRCOLO LOOSE DOUBLE SEAT** 