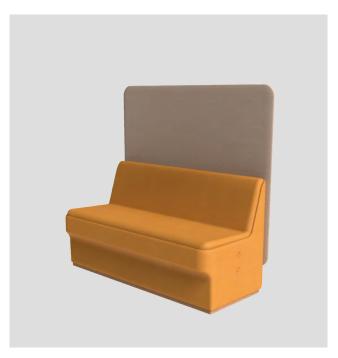

### CIRCOLO - THE MODULAR PIECES

CIRCOLO MODULAR SINGLE SEAT STRAIGHT WITH PRIVACY SCREEN

### **OPTIONS**

CIR-M-1010-LB (Low Back Screen) CIR-M-1010-HB (High Back Screen)

CIRCOLO MODULAR SINGLE SEAT STRAIGHT D-END