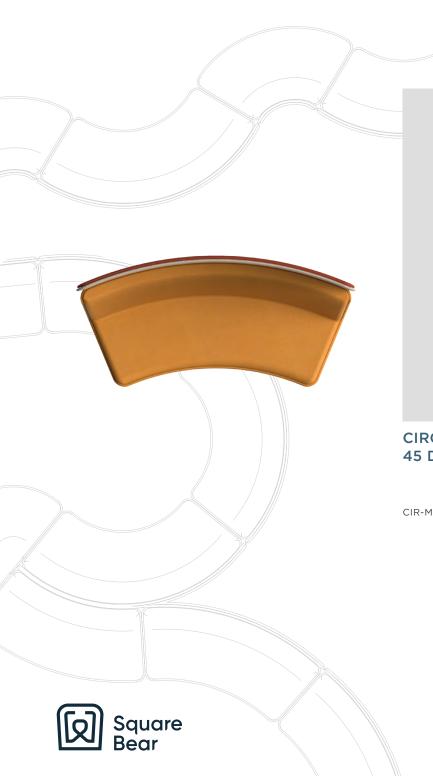

### **OPTIONS**

CIR-M-1030-LB (Low Back Screen) CIR-M-1030-HB (High Back Screen)

CIRCOLO MODULAR SINGLE SEAT 45 DEGREE CURVE

CIRCOLO MODULAR SINGLE SEAT 45 DEGREE CURVE WITH PRIVACY SCREEN

### **OPTIONS**

CIR-M-1040-LB (Low Back Screen) CIR-M-1040-HB (High Back Screen)

CIRCOLO MODULAR DOUBLE SEAT STRAIGHT

CIRCOLO MODULAR DOUBLE SEAT STRAIGHT WITH PRIVACY SCREEN