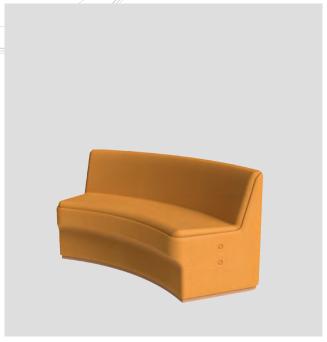

### **SOFT SEATING**

Designed as freestanding seating with low or high back privacy panels.

- Single Seat
- Double Seat
- Triple Seat

Multi-functional seating options for workplace environments such as lobbies, meeting areas and casual spaces.

### CIRCOLO - THE LOOSE PIECES

**CIRCOLO LOOSE SINGLE SEAT** 

CIRCOLO LOOSE SINGLE SEAT WITH LOW BACK

CIRCOLO LOOSE SINGLE SEAT WITH HIGH BACK

CIR-L-1010-HB-112

CIR-L-1010-LB-90

CIR-L-1010

**CIRCOLO LOOSE DOUBLE SEAT** 