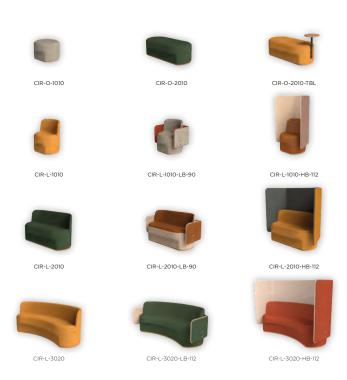

### CIRCOLO - THE LOOSE PIECES

**CIRCOLO LOOSE SINGLE SEAT** 

CIRCOLO LOOSE SINGLE SEAT WITH LOW BACK

CIRCOLO LOOSE SINGLE SEAT WITH HIGH BACK

CIR-L-1010-HB-112

CIR-L-1010-LB-90

CIR-L-1010

**CIRCOLO LOOSE DOUBLE SEAT** 

CIRCOLO LOOSE DOUBLE SEAT WITH LOW BACK

CIRCOLO LOOSE DOUBLE SEAT WITH HIGH BACK

CIR-L-2010

CIR-L-2010-LB-90

CIR-L-2010-HB-112

CIRCOLO LOOSE TRIPLE SEAT CURVE

CIRCOLO LOOSE TRIPLE SEAT CURVE WITH LOW BACK

CIRCOLO LOOSE TRIPLE SEAT CURVE WITH HIGH BACK

CIR-L-3020

CIR-L-3020-LB-112

CIR-L-3020-HB-112

CIRCOLO LOOSE SINGLE OTTOMAN ROUND

CIRCOLO LOOSE DOUBLE OTTOMAN

CIRCOLO LOOSE DOUBLE OTTOMAN WITH TABLE

CIR-O-1010

CIR-O-2010

CIR-O-2010-TBL