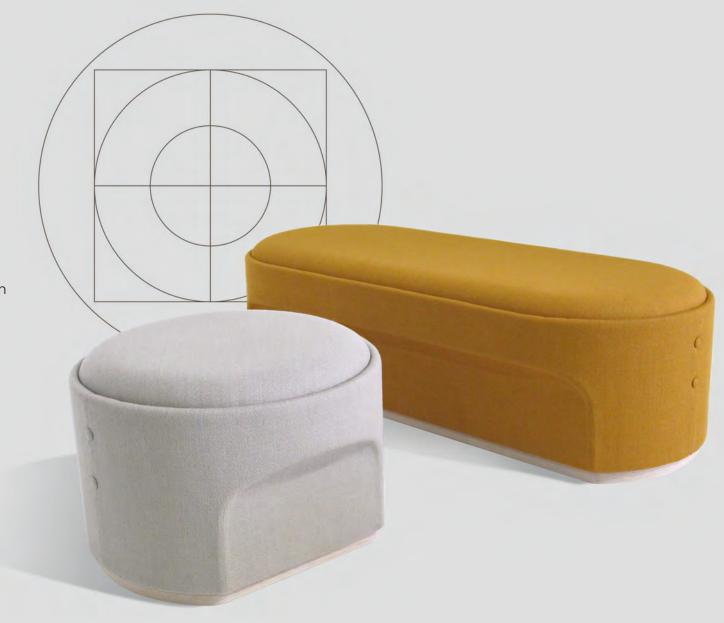

### MODULAR SOFT SEATING

CIRCOLO is a smart and infinitely modular soft seating collection that harnesses the need for both agility and acoustic comfort.

Designed through the exploration of logical geometry to facilitate a number of unique opportunities, the collection is based on a circle inscribed into a square to become the ultimate building block for specifiers and end users.

# Designed as freestanding seating with table options.

- Single Ottoman
- Double Ottoman

Designed to complement all pieces within the CIRCOLO seat range and ideal for casual meeting places or open spaces.

CIRCOLO LOOSE SINGLE OTTOMAN ROUND

CIRCOLO LOOSE DOUBLE OTTOMAN

CIRCOLO LOOSE DOUBLE OTTOMAN WITH TABLE

CIR-O-1010

CIR-O-2010

CIR-O-2010-TBL