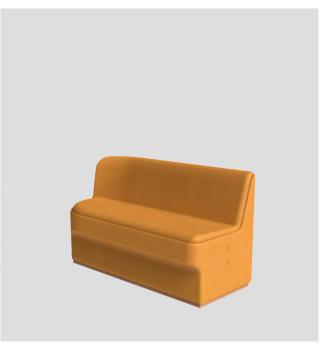

### **SOFT SEATING**

Designed as freestanding seating with low or high back privacy panels.

- Single Seat
- Double Seat
- Triple Seat

Multi-functional seating options for workplace environments such as lobbies, meeting areas and casual spaces.

### CIRCOLO - THE LOOSE PIECES

**CIRCOLO LOOSE SINGLE SEAT** 

CIRCOLO LOOSE SINGLE SEAT WITH LOW BACK

CIRCOLO LOOSE SINGLE SEAT WITH HIGH BACK

CIR-L-1010-HB-112

CIR-L-1010-LB-90

CIR-L-1010

**CIRCOLO LOOSE DOUBLE SEAT** 