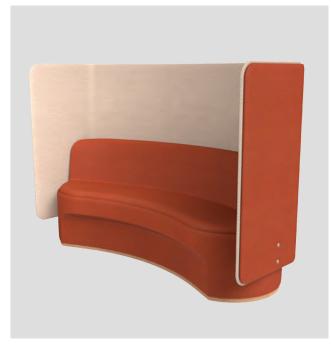

### **SOFT SEATING**

Designed as freestanding seating with low or high back privacy panels.

- Single Seat
- Double Seat
- Triple Seat

Multi-functional seating options for workplace environments such as lobbies, meeting areas and casual spaces.

### CIRCOLO - THE LOOSE PIECES

**CIRCOLO LOOSE SINGLE SEAT** 

CIRCOLO LOOSE SINGLE SEAT WITH LOW BACK

CIRCOLO LOOSE SINGLE SEAT WITH HIGH BACK

CIR-L-1010-HB-112

CIR-L-1010-LB-90

CIR-L-1010

**CIRCOLO LOOSE DOUBLE SEAT** 

CIRCOLO LOOSE DOUBLE SEAT WITH LOW BACK

CIRCOLO LOOSE DOUBLE SEAT WITH HIGH BACK

CIR-L-2010

CIR-L-2010-LB-90

CIR-L-2010-HB-112

CIRCOLO LOOSE TRIPLE SEAT CURVE

CIRCOLO LOOSE TRIPLE SEAT CURVE WITH LOW BACK

CIRCOLO LOOSE TRIPLE SEAT CURVE WITH HIGH BACK

CIR-L-3020

CIR-L-3020-LB-112

CIR-L-3020-HB-112