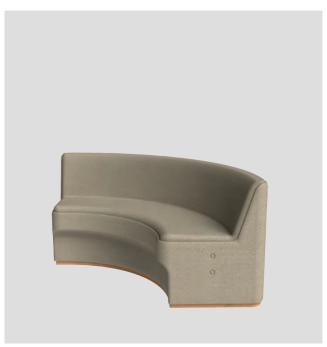

## **MODULAR**

INFINITE CONFIGURATIONS

CIRCOLO MODULAR system is designed as geometric connecting pieces that are easily moved to create unlimited design possibilities that work for any individual space.

Suitable for a variety of environments ranging from lobbies to open plan workplaces to meeting areas, CIRCOLO adds geometric softness with straight and curved pieces nestled together to form an adaptable and flexible modular system that includes armchairs, sofas, low and high back elements.

Create zones to invite comfort, focus, interaction, or relaxation within the workplace.