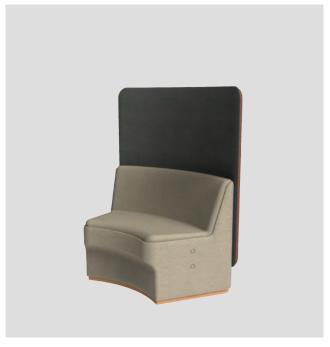

### CIRCOLO - THE MODULAR PIECES

CIRCOLO MODULAR SINGLE SEAT STRAIGHT WITH PRIVACY SCREEN

### **OPTIONS**

CIR-M-1010-LB (Low Back Screen) CIR-M-1010-HB (High Back Screen)

CIRCOLO MODULAR SINGLE SEAT STRAIGHT D-END