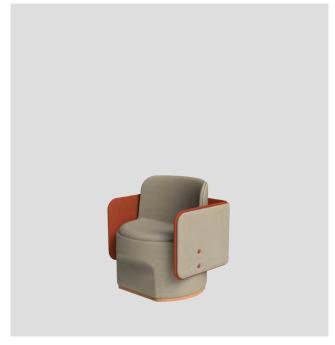

### CIRCOLO - THE MODULAR PIECES

CIRCOLO MODULAR SINGLE SEAT STRAIGHT WITH PRIVACY SCREEN

### **OPTIONS**

CIR-M-1010-LB (Low Back Screen) CIR-M-1010-HB (High Back Screen)

CIRCOLO MODULAR SINGLE SEAT STRAIGHT D-END