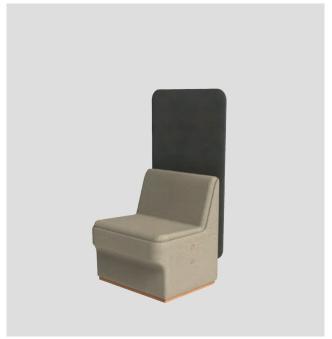

### CIRCOLO - THE MODULAR PIECES

CIRCOLO MODULAR SINGLE SEAT STRAIGHT WITH PRIVACY SCREEN

### **OPTIONS**

CIR-M-1010-LB (Low Back Screen) CIR-M-1010-HB (High Back Screen)

CIRCOLO MODULAR SINGLE SEAT STRAIGHT D-END