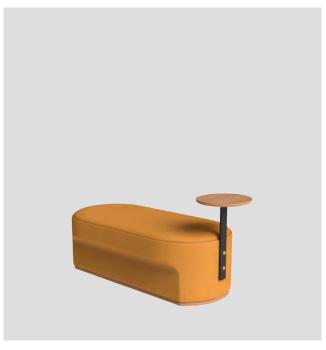

CIRCOLO LOOSE SINGLE OTTOMAN ROUND

CIRCOLO LOOSE DOUBLE OTTOMAN

CIRCOLO LOOSE DOUBLE OTTOMAN WITH TABLE

CIR-O-1010

CIR-O-2010

CIR-O-2010-TBL