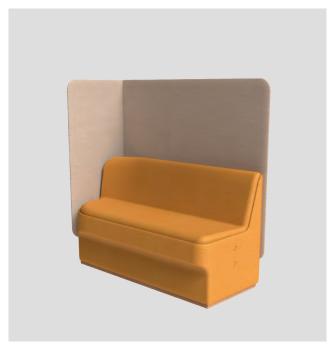

### CIRCOLO - THE MODULAR PIECES

CIRCOLO MODULAR SINGLE SEAT STRAIGHT WITH PRIVACY SCREEN

### **OPTIONS**

CIR-M-1010-LB (Low Back Screen) CIR-M-1010-HB (High Back Screen)

CIRCOLO MODULAR SINGLE SEAT STRAIGHT D-END