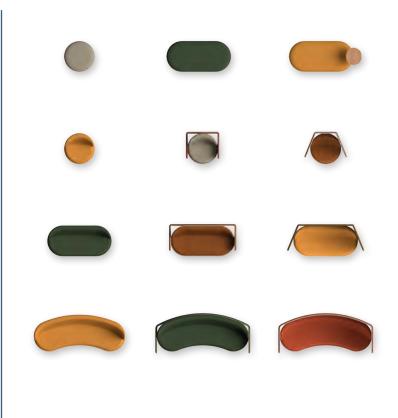

LOGICAL, GEOMETRIC POSSIBILITIES

Refined Form

Signature Function

Logical Modularity

### **CUSTOMISABLE FEATURES**

# CIRCOLO is a soft seating collection that is fun and playful.

Predominantly upholstered to provide opportunities for the specifier to create unique colour combinations for each project, with pieces including lounges, single seats, high backs, low backs, and ottomans that complement each other to create a setting suitable for multiple use in commercial environments.

Easily moved, endless configuration possibilities, and creative freedom for casual seating and comfortable meeting spaces.

Independently specify the finish for the seat surface, the seat base, the high back inside and out and the signature buttons on the sides. The base trim is finished in sustainably sourced timber and the main touch points such as optional fixed tables can be specified in natural timbers or laminates.

Creative freedom to specify the perfect finish for your project