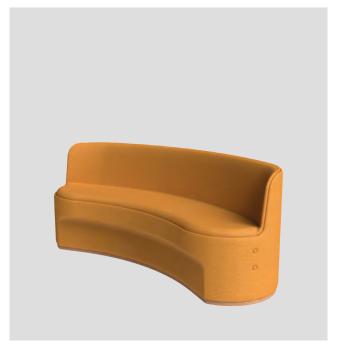

### **SOFT SEATING**

Designed as freestanding seating with low or high back privacy panels.

- Single Seat
- Double Seat
- Triple Seat

Multi-functional seating options for workplace environments such as lobbies, meeting areas and casual spaces.

### CIRCOLO - THE LOOSE PIECES

**CIRCOLO LOOSE SINGLE SEAT** 

CIRCOLO LOOSE SINGLE SEAT WITH LOW BACK

CIRCOLO LOOSE SINGLE SEAT WITH HIGH BACK

CIR-L-1010-HB-112

CIR-L-1010-LB-90

CIR-L-1010

**CIRCOLO LOOSE DOUBLE SEAT** 

CIRCOLO LOOSE DOUBLE SEAT WITH LOW BACK

CIRCOLO LOOSE DOUBLE SEAT WITH HIGH BACK

CIR-L-2010

CIR-L-2010-LB-90

CIR-L-2010-HB-112

CIRCOLO LOOSE TRIPLE SEAT CURVE

CIRCOLO LOOSE TRIPLE SEAT CURVE WITH LOW BACK

CIRCOLO LOOSE TRIPLE SEAT CURVE WITH HIGH BACK

CIR-L-3020

CIR-L-3020-LB-112

CIR-L-3020-HB-112