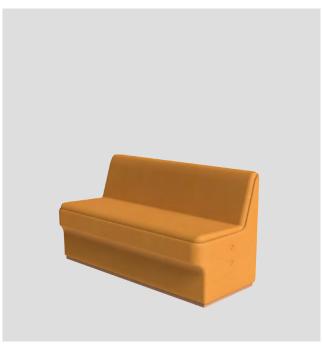

### **SOFT SEATING**

Designed as freestanding seating with low or high back privacy panels.

- Single Seat
- Double Seat
- Triple Seat

Multi-functional seating options for workplace environments such as lobbies, meeting areas and casual spaces.

CIRCOLO LOOSE DOUBLE SEAT WITH LOW BACK

CIRCOLO LOOSE DOUBLE SEAT WITH HIGH BACK

CIR-L-2010

CIR-L-2010-LB-90

CIR-L-2010-HB-112

CIRCOLO LOOSE TRIPLE SEAT CURVE

CIRCOLO LOOSE TRIPLE SEAT CURVE WITH LOW BACK

CIRCOLO LOOSE TRIPLE SEAT CURVE WITH HIGH BACK