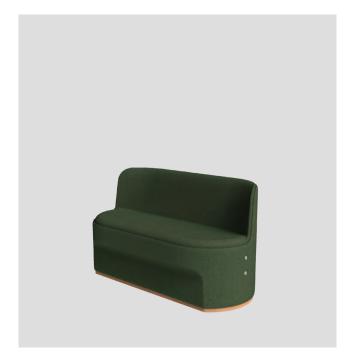

### **SOFT SEATING**

Designed as freestanding seating with low or high back privacy panels.

- Single Seat
- Double Seat
- Triple Seat

Multi-functional seating options for workplace environments such as lobbies, meeting areas and casual spaces.

### CIRCOLO - THE LOOSE PIECES

**CIRCOLO LOOSE SINGLE SEAT** 

CIRCOLO LOOSE SINGLE SEAT WITH LOW BACK

CIRCOLO LOOSE SINGLE SEAT WITH HIGH BACK

CIR-L-1010-HB-112

CIR-L-1010-LB-90

CIR-L-1010

**CIRCOLO LOOSE DOUBLE SEAT** 