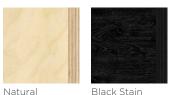

00mm 500mm

32mm hoop pine plywood

Acoustic wall covering

Steel foot with glides

1000 / 1200mm

Acoustic foam



76





HEDGE | sales@square-bear.com TECHNICAL SPECIFICATIONS | www.square-bear.com

# Product Data & Finishes

#### Product data - common for all products

#### PET

Timber

| Composition                         | 100% PET, 60-68% recycled                    |
|-------------------------------------|----------------------------------------------|
| Sustainability                      | Greentag certified. Greenrate level: A       |
| VOC emission                        | <0.004mg/m²/hr                               |
| <b>Cleaning</b><br>PET / Upholstery | Refer to product care and maintainence guide |

Refer to product care and maintainence guide

#### **Timber finishes**



### Acoustic wall covering finishes



\*Contact Square-Bear Acoustics for custom colour options.



### **SQUARE BEAR**

© Copyright 2021 All Rights Reserved

### **HEAD OFFICE**

Unit 6/80 Jedda Road, Prestons New South Wales 2170, Australia P: +61 (0)2 9189 1444 sales@square-bear.com

### SYDNEY SHOWROOM

Level 3/140 William Street, Woolloomooloo New South Wales 2011, Australia

www.square-bear.com



HEDGE sales@square-bear.com TECHNICAL SPECIFICATIONS www.square-bear.com

# FREE YOUR MIND