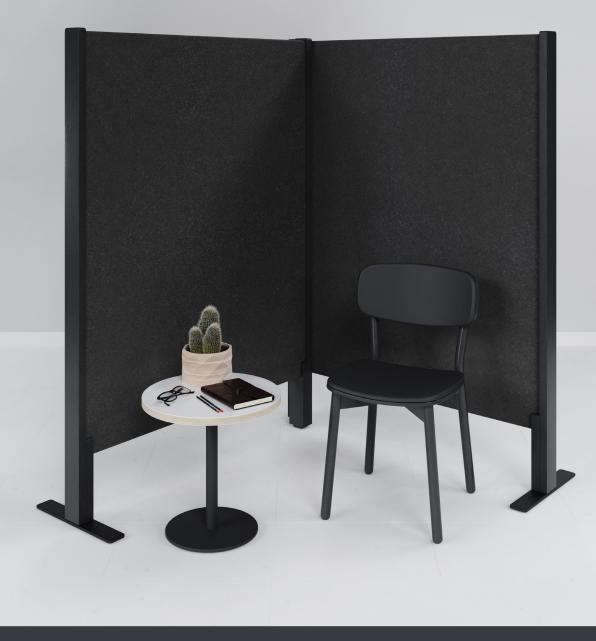

# HEDGE Technical Specifications

HEDGE provides a versatile semi-static visual and acoustic barrier for privacy without disturbing the office layout. Easily moved, HEDGE can be adapted to suit a variety of work styles including private or collaborative task needs and will enhance a flexible work environment.

#### SINGLE SCREEN

#### **Product dimensions**

Width (W) Height (H) Foot 1000 / 1200mm 1400 / 1600 / 1800mm 500mm

#### Structure

- Plywood panels Internal structure External stucture Base
- 32mm hoop pine plywood Acoustic foam Acoustic wall covering Steel foot with glides