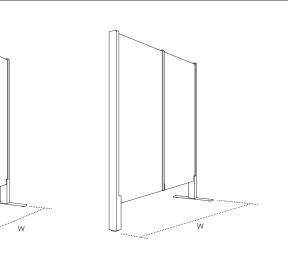

#### Product dimensions

Width (W) Height (H) Foot 1400 / 1600 / 1800mm 1400 / 1600 / 1800mm 500mm

#### **Product dimensions**

Width narrow screen (W) Width wide screen (W) Height (H) Foot