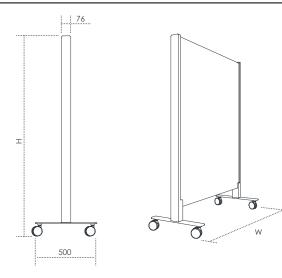

#### SINGLE SCREEN

#### **Product dimensions**

Width (W) Height (H) Foot 1000 / 1200mm 1400 / 1600 / 1800mm 500mm

#### Structure

- Plywood panels Internal structure External stucture Base
- 32mm hoop pine plywood Acoustic foam Acoustic wall covering Steel foot with glides