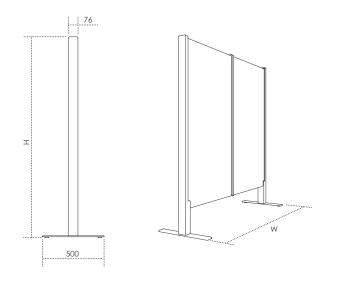

#### DOUBLE SCREEN

#### Product dimensions

Width (W) Height (H) Foot 1400 / 1600 / 1800mm 1400 / 1600 / 1800mm 500mm

#### Structure

- Plywood panels Internal structure External stucture Base
- 32mm hoop pine plywood Acoustic foam Acoustic wall covering Steel foot with glides