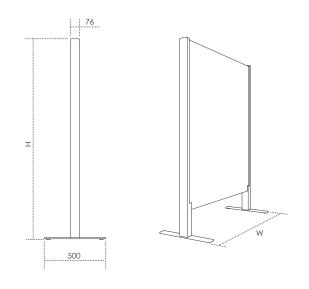

#### SINGLE SCREEN ON CASTORS

#### **Product dimensions**

Width (W) Height (H) Foot 1000 / 1200mm 1400 / 1600 / 1800mm 500mm

#### Structure

- Plywood panels Internal structure External stucture Base
- 500mm 32mm boop pine plywoo
- 32mm hoop pine plywood Acoustic foam Acoustic wall covering Steel foot with castors