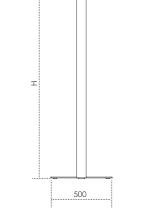

#### **Product dimensions**

Width (W) Height (H) Foot 1000 / 1200mm 1400 / 1600 / 1800mm 500mm