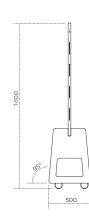

#### **100 ACRE TRELLIS**

Adding a green wall without the need for a structural component, 100 ACRE TRELLIS can move around the office to create a privacy barrier, a separate working area, décor, change of scene, or living sculpture.

#### **Product dimensions**

Overall dimensions 900W x 500/405D x 1800mmH

Pot size 200mm DIA

Structure

Plywood panels 32mm hoop pine plywood

PET covering PET panel

Trellis 32mm hoop pine plywood