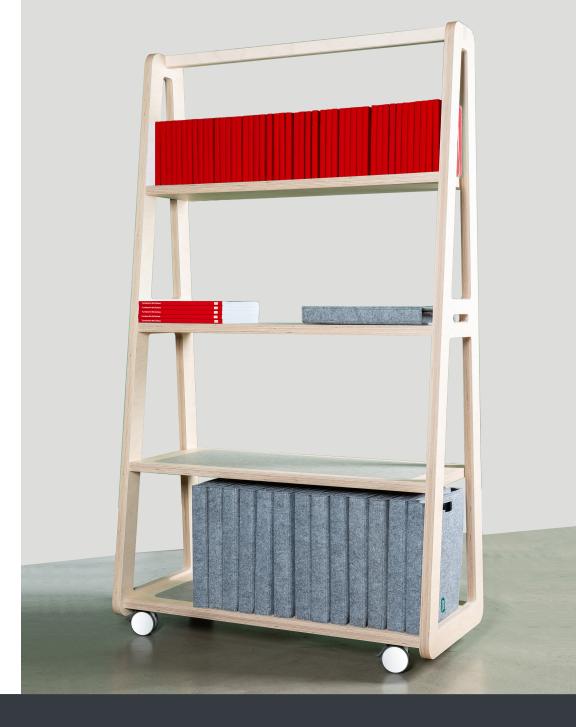

#### 100 ACRE SHELF

100 Acre Shelving unit can be used as a mobile library, dividing wall or reference point, and stores neatly in between RETREAT pods. Mobile locking castors make moving the unit easy and provide flexibility for changing the office layout and break-out requirements on demand.

#### **Product dimensions**

Overall dimensions 1060W x 500/190D x 1905mmH

### Structure

End / shelf plywood panels 32mm hoop pine plywood

Acoustic inlay PET panel