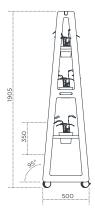

#### **100 ACRE PLANTER**

Greenery can be added to the work environment in a functional way using 100 ACRE. With mobile locking castors and optional finishes, 100 ACRE PLANTER provides natural enhancement within the workplace and a mobile green wall that can be used for aesthetics or as a divider between work areas.

#### **Product dimensions**

Overall dimensions 1060W x 500/190D x 1905mmH

Pot size 150mm DIA

#### Structure

End / shelf plywood panels 32mm hoop pine plywood

Acoustic inlay PET panel