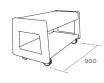

#### 100 ACRE SHELF

100 Acre Shelving unit can be used as a mobile library, dividing wall or reference point, and stores neatly in between RETREAT pods. Mobile locking castors make moving the unit easy and provide flexibility for changing the office layout and break-out requirements on demand.

#### **Product dimensions**

Overall dimensions 1060W x 500/190D x 1905mmH