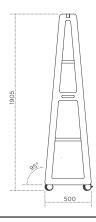

#### **100 ACRE TRELLIS**

Adding a green wall without the need for a structural component, 100 ACRE TRELLIS can move around the office to create a privacy barrier, a separate working area, décor, change of scene, or living sculpture.

#### **Product dimensions**

Overall dimensions 900W x 500/405D x 1800mmH

Pot size 200mm DIA

Structure

Plywood panels 32mm hoop pine plywood

PET covering PET panel

Trellis 32mm hoop pine plywood