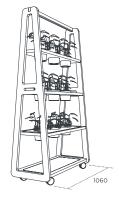

#### 100 ACRE SHELF

100 Acre Shelving unit can be used as a mobile library, dividing wall or reference point, and stores neatly in between RETREAT pods. Mobile locking castors make moving the unit easy and provide flexibility for changing the office layout and break-out requirements on demand.

#### **Product dimensions**

Overall dimensions 1060W x 500/190D x 1905mmH

### Structure

End / shelf plywood panels 32mm hoop pine plywood

Acoustic inlay PET panel