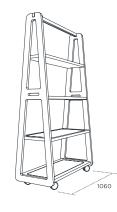

#### 100 ACRE SHELF

100 Acre Shelving unit can be used as a mobile library, dividing wall or reference point, and stores neatly in between RETREAT pods. Mobile locking castors make moving the unit easy and provide flexibility for changing the office layout and break-out requirements on demand.

#### **Product dimensions**

Overall dimensions 1060W x 500/190D x 1905mmH

### Structure

End / shelf plywood panels 32mm hoop pine plywood

Acoustic inlay PET panel