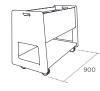

#### 100 ACRE BENCH PLANTER

BENCH PLANTER enhances the workspace with greenery, contributing to employee well-being with natural aesthetics. Mobile castors provide flexibility within the office layout and offer a solution for creating a privacy barrier where needed.

#### **Product dimensions**

Overall dimensions 900W x 500/405D x 650mmH

Pot size 200mm DIA

Structure

Plywood panels 32mm hoop pine plywood

Acoustic inlay PET panel