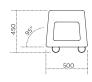

#### 100 ACRE BENCH SEAT

BENCH SEAT is mobile, easily moved and can be used for seating whenever required. The BENCH product range nests neatly in between RETREAT pods when not in use.

#### **Product dimensions**

Overall dimensions: 900W x 500/440D x 450mmH

Structure

Plywood panels 32mm hoop pine plywood Seat Upholstered seat cushion