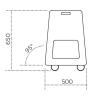

#### 100 ACRE BENCH PLANTER

BENCH PLANTER enhances the workspace with greenery, contributing to employee well-being with natural aesthetics. Mobile castors provide flexibility within the office layout and offer a solution for creating a privacy barrier where needed.

#### **Product dimensions**

Overall dimensions 900W x 500/405D x 650mmH

Pot size 200mm DIA

Structure

Plywood panels 32mm hoop pine plywood

Acoustic inlay PET panel