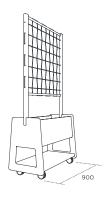

#### **100 ACRE TRELLIS**

Adding a green wall without the need for a structural component, 100 ACRE TRELLIS can move around the office to create a privacy barrier, a separate working area, décor, change of scene, or living sculpture.

#### **Product dimensions**

Overall dimensions 900W x 500/405D x 1800mmH

Pot size 200mm DIA

Structure

Plywood panels 32mm hoop pine plywood

PET covering PET panel

Trellis 32mm hoop pine plywood