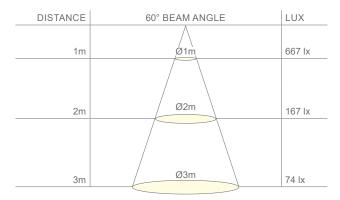

steel heatsink                                                                         |  |
| MOUNTING              | For use with Bright<br>Light mounting trims                                                              |  |
| INGRESS<br>PROTECTION | Indoor use only                                                                                          |  |
| CONNECTION<br>METHOD  | External driver with concealed screw terminals                                                           |  |
| CONTROL               | Dimmable                                                                                                 |  |
|                       | Compatible with a range of trailing edge or universal dimmers; contact Bright Light for more information |  |

## CONEDIAGRAM

## 3000K