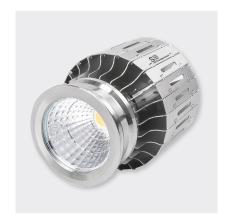

MOUNTING TRIM SOLD SEPARATELY 50W HALOGEN EQUIVALENT

| LED WATTS       | 9W                           |
|-----------------|------------------------------|
| SYSTEM WATTS    | 11W                          |
| VOLTS           | 220–240V AC<br>50/60Hz input |
| OPERATING TEMP. | -35°C ~ +70°C                |

| DIMENSIONS            | Module<br>Ø55 × H70mm                                                                                    |  |
|-----------------------|----------------------------------------------------------------------------------------------------------|--|
|                       | Dimmable Driver<br>W46 × H30 × L110mm                                                                    |  |
| HOUSING               | Pressed stainless steel heatsink                                                                         |  |
| MOUNTING              | For use with Bright<br>Light mounting trims                                                              |  |
| INGRESS<br>PROTECTION | Indoor use only                                                                                          |  |
| CONNECTION<br>METHOD  | External driver with concealed screw terminals                                                           |  |
| CONTROL               | Dimmable                                                                                                 |  |
|                       | Compatible with a range of trailing edge or universal dimmers; contact Bright Light for more information |  |