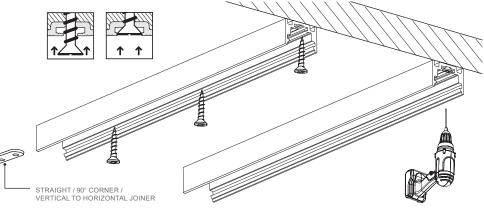

#### A. SELF-COUNTERSINKING PROFILE INSTALLATION

- 1. Drill preferred cable entry hole through base.
- 2. Where joining profile, use the appropriate joiner and tighten grub screws.
- The self-countersinking design allows screws to cut out narrow aluminium wings as they are screwed in, leaving a flush surface for LED ribbon installation.