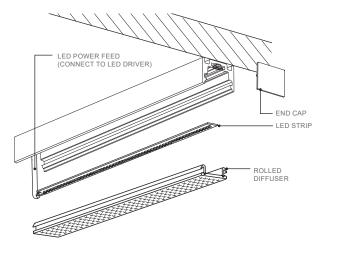

### **B. LED INSTALLATION**

- 1. IMPORTANT Before mounting LED strip, clean profile using an alcohol based cleaner.
- 2. Remove 3M paper from LED strip. Use the guide lines at the back of the profile as a guide to mount the LED strip.
- 3. Thread LED power feed through hole, ensuring it is protected from sharp profile edges e.g. heatshrink or similar.
- 4. Attach diffuser to profile by sliding or clicking in securely.
- 5. Secure end caps by pressing into place