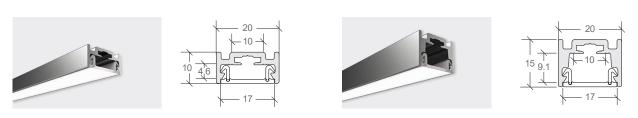

**2**5 ↑ ↑

THESE FITTINGS ARE DESIGNED WITH SELF-COUNTERSINKING

# SELF-COUNTERSINKING SCREW FIX

### **BASELINE 01 MINI V2**

BASELINE 01 V2



#### A. SELF-COUNTERSINKING PROFILE INSTALLATION

- 1. Drill preferred cable entry hole through base.
- 2. Where joining profile, use the appropriate joiner and tighten grub screws.
- The self-countersinking design allows screws to cut out narrow aluminium wings as they are screwed in, leaving a flush surface for LED ribbon installation.



### **B. LED INSTALLATION**

- 1. IMPORTANT Before mounting LED strip, clean profile using an alcohol based cleaner.
- 2. Remove 3M paper from LED strip. Use the guide lines at the back of the profile as a guide to mount the LED strip.
- 3. Thread LED power feed through hole, ensuring it is protected from sharp profile edges e.g. heatshrink or similar.
- 4. Attach diffuser to profile by sliding or clicking in securely.
- 5. Secure end caps by pressing