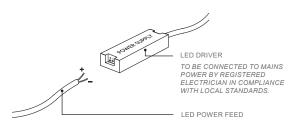

- 1. Drill preferred cable entry hole through base.
- 2. Where joining profile, use the appropriate joiner and tighten grub screws.
- The self-countersinking design allows screws to cut out narrow aluminium wings as they are screwed in, leaving a flush surface for LED ribbon installation.



### **B. LED INSTALLATION**

- 1. IMPORTANT Before mounting LED strip, clean profile using an alcohol based cleaner.
- 2. Remove 3M paper from LED strip. Use the guide lines at the back of the profile as a guide to mount the LED strip.
- 3. Thread LED power feed through hole, ensuring it is protected from sharp profile edges e.g. heatshrink or similar.
- 4. Attach diffuser to profile by sliding or clicking in securely.
- 5. Secure end caps by pressing into place



#### C. MAKE ELECTRICAL CONNECTION



1. Connect LED power feed to LED driver.

## 0800 952 000 | www.brightlight.co.nz | BRIGHTLIGHT

Actual product characteristics may vary. Bright Light reserves the right to improve, modify or update the product designs without prior notice.