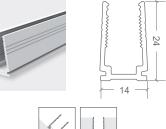

## NEON MICRO CLASSIC | MOUNTING ACCESSORIES

F

| CODE       | L1 L2 -                                                          | L1    | L2    | HOLE<br>DIMENSIONS | HOLE<br>NUMBER |
|------------|------------------------------------------------------------------|-------|-------|--------------------|----------------|
| BL-LS-4552 | SELF-LOCKING ALUMINIUM PROFILE 2M                                | 100mm | 200mm | Ø3.5mm             | 10             |
| BL-LS-4553 | SELF-LOCKING ALUMINIUM MOUNTING CLIP 50MM                        | 25mm  | -     | Ø3.5mm             | 1              |
| BL-LS-4554 | PLASTIC PROFILE 2M                                               | 100mm | 200mm | Ø3.5mm             | 10             |
| BL-LS-4555 | PLASTIC PROFILE 1M                                               | 100mm | 200mm | Ø3.5mm             | 5              |
| BL-LS-4028 | CURVE STAINLESS STEEL PROFILE 890MM<br>MULTIPLE FIXING LOCATIONS | -     | -     | -                  | -              |
|            |                                                                  | 1     |       |                    |                |