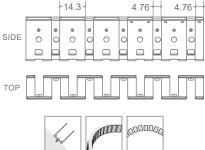

## NEON MICRO CLASSIC | MOUNTING ACCESSORIES

F

| CODE       | L1 L2 -                                                          | L1    | L2    | HOLE<br>DIMENSIONS | HOLE<br>NUMBER |
|------------|------------------------------------------------------------------|-------|-------|--------------------|----------------|
| BL-LS-4552 | SELF-LOCKING ALUMINIUM PROFILE 2M                                | 100mm | 200mm | Ø3.5mm             | 10             |
| BL-LS-4553 | SELF-LOCKING ALUMINIUM MOUNTING CLIP 50MM                        | 25mm  | -     | Ø3.5mm             | 1              |
| BL-LS-4554 | PLASTIC PROFILE 2M                                               | 100mm | 200mm | Ø3.5mm             | 10             |
| BL-LS-4555 | PLASTIC PROFILE 1M                                               | 100mm | 200mm | Ø3.5mm             | 5              |
| BL-LS-4028 | CURVE STAINLESS STEEL PROFILE 890MM<br>MULTIPLE FIXING LOCATIONS | -     | -     | -                  | -              |
|            |                                                                  | 1     |       |                    |                |

-

SELF-LOCKING ALUMINIUM PROFILE / MOUNTING CLIP

7 F

Ľ.

CURVE STAINLESS STEEL PROFILE 890MM