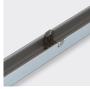

## NEON MICRO CLASSIC | MOUNTING ACCESSORIES

F

| CODE       | L1 L2 -                                                          | L1    | L2    | HOLE<br>DIMENSIONS | HOLE<br>NUMBER |
|------------|------------------------------------------------------------------|-------|-------|--------------------|----------------|
| BL-LS-4552 | SELF-LOCKING ALUMINIUM PROFILE 2M                                | 100mm | 200mm | Ø3.5mm             | 10             |
| BL-LS-4553 | SELF-LOCKING ALUMINIUM MOUNTING CLIP 50MM                        | 25mm  | -     | Ø3.5mm             | 1              |
| BL-LS-4554 | PLASTIC PROFILE 2M                                               | 100mm | 200mm | Ø3.5mm             | 10             |
| BL-LS-4555 | PLASTIC PROFILE 1M                                               | 100mm | 200mm | Ø3.5mm             | 5              |
| BL-LS-4028 | CURVE STAINLESS STEEL PROFILE 890MM<br>MULTIPLE FIXING LOCATIONS | -     | -     | -                  | -              |
|            |                                                                  | 1     |       |                    |                |

-

SELF-LOCKING ALUMINIUM PROFILE / MOUNTING CLIP

7 F

Ľ.

CURVE STAINLESS STEEL PROFILE 890MM