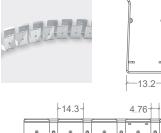

## NEON MICRO CLASSIC | MOUNTING ACCESSORIES

F

| CODE       | L1 L2 -                                                          | L1    | L2    | HOLE<br>DIMENSIONS | HOLE<br>NUMBER |
|------------|------------------------------------------------------------------|-------|-------|--------------------|----------------|
| BL-LS-4552 | SELF-LOCKING ALUMINIUM PROFILE 2M                                | 100mm | 200mm | Ø3.5mm             | 10             |
| BL-LS-4553 | SELF-LOCKING ALUMINIUM MOUNTING CLIP 50MM                        | 25mm  | -     | Ø3.5mm             | 1              |
| BL-LS-4554 | PLASTIC PROFILE 2M                                               | 100mm | 200mm | Ø3.5mm             | 10             |
| BL-LS-4555 | PLASTIC PROFILE 1M                                               | 100mm | 200mm | Ø3.5mm             | 5              |
| BL-LS-4028 | CURVE STAINLESS STEEL PROFILE 890MM<br>MULTIPLE FIXING LOCATIONS | -     | -     | -                  | -              |
|            |                                                                  | 1     |       |                    |                |