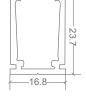

## NEON MICRO CLASSIC | MOUNTING ACCESSORIES

F

| CODE       | L1 L2 -                                                          | L1    | L2    | HOLE<br>DIMENSIONS | HOLE<br>NUMBER |
|------------|------------------------------------------------------------------|-------|-------|--------------------|----------------|
| BL-LS-4552 | SELF-LOCKING ALUMINIUM PROFILE 2M                                | 100mm | 200mm | Ø3.5mm             | 10             |
| BL-LS-4553 | SELF-LOCKING ALUMINIUM MOUNTING CLIP 50MM                        | 25mm  | -     | Ø3.5mm             | 1              |
| BL-LS-4554 | PLASTIC PROFILE 2M                                               | 100mm | 200mm | Ø3.5mm             | 10             |
| BL-LS-4555 | PLASTIC PROFILE 1M                                               | 100mm | 200mm | Ø3.5mm             | 5              |
| BL-LS-4028 | CURVE STAINLESS STEEL PROFILE 890MM<br>MULTIPLE FIXING LOCATIONS | -     | -     | -                  | -              |
|            |                                                                  | 1     |       |                    |                |