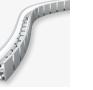

## NEON MICRO ARC | MOUNTING ACCESSORIES

| CODE       | ACCESSORY                                                 | L1      | L2     | HOLE<br>DIMENSIONS | HOLE<br>NUMBER |
|------------|-----------------------------------------------------------|---------|--------|--------------------|----------------|
| BL-LS-4858 | PLASTIC AND ALUMINIUM PROFILE 2M                          | 100mm   | 200mm  | Ø3.5mm             | 10             |
| BL-LS-4855 | PLASTIC AND ALUMINIUM MOUNTING CLIP 35MM                  | 17.5mm  | _      | Ø3.5mm             | 1              |
| BL-LS-4841 | SERRATED ALUMINIUM PROFILE 2 METRE                        | 100mm   | 200mm  | 4×10mm             | 10             |
| BL-LS-4840 | SERRATED ALUMINIUM PROFILE 1 METRE                        | 100mm   | 200mm  | 4×10mm             | 5              |
| BL-LS-4842 | SERRATED ALUMINIUM CLIP 20MM                              | 10mm    | _      | 4×10mm             | 1              |
| BL-LS-4869 | HORIZONTAL BENDABLE SERRATED ALUMINIUM<br>PROFILE 1 METRE | 116.5mm | 98.8mm | Ø4.2mm             | 10             |

.

PLASTIC AND ALUMINIUM PROFILE 2M / CLIP

SERRATED ALUMINIUM PROFILE / CLIP

HORIZONTAL BENDABLE SERRATED ALUMINIUM PROFILE 1M