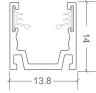

## NEON MICRO ARC | MOUNTING ACCESSORIES

| CODE       | ACCESSORY                                                 | L1      | L2     | HOLE<br>DIMENSIONS | HOLE<br>NUMBER |
|------------|-----------------------------------------------------------|---------|--------|--------------------|----------------|
| BL-LS-4858 | PLASTIC AND ALUMINIUM PROFILE 2M                          | 100mm   | 200mm  | Ø3.5mm             | 10             |
| BL-LS-4855 | PLASTIC AND ALUMINIUM MOUNTING CLIP 35MM                  | 17.5mm  | _      | Ø3.5mm             | 1              |
| BL-LS-4841 | SERRATED ALUMINIUM PROFILE 2 METRE                        | 100mm   | 200mm  | 4×10mm             | 10             |
| BL-LS-4840 | SERRATED ALUMINIUM PROFILE 1 METRE                        | 100mm   | 200mm  | 4×10mm             | 5              |
| BL-LS-4842 | SERRATED ALUMINIUM CLIP 20MM                              | 10mm    | _      | 4×10mm             | 1              |
| BL-LS-4869 | HORIZONTAL BENDABLE SERRATED ALUMINIUM<br>PROFILE 1 METRE | 116.5mm | 98.8mm | Ø4.2mm             | 10             |

.

PLASTIC AND ALUMINIUM PROFILE 2M / CLIP

SERRATED ALUMINIUM PROFILE / CLIP

HORIZONTAL BENDABLE SERRATED ALUMINIUM PROFILE 1M