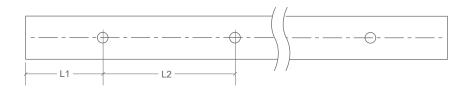

## NEON MICRO ARC | MOUNTING ACCESSORIES

| CODE       | ACCESSORY                                                 | L1      | L2     | HOLE<br>DIMENSIONS | HOLE<br>NUMBER |
|------------|-----------------------------------------------------------|---------|--------|--------------------|----------------|
| BL-LS-4858 | PLASTIC AND ALUMINIUM PROFILE 2M                          | 100mm   | 200mm  | Ø3.5mm             | 10             |
| BL-LS-4855 | PLASTIC AND ALUMINIUM MOUNTING CLIP 35MM                  | 17.5mm  | _      | Ø3.5mm             | 1              |
| BL-LS-4841 | SERRATED ALUMINIUM PROFILE 2 METRE                        | 100mm   | 200mm  | 4×10mm             | 10             |
| BL-LS-4840 | SERRATED ALUMINIUM PROFILE 1 METRE                        | 100mm   | 200mm  | 4×10mm             | 5              |
| BL-LS-4842 | SERRATED ALUMINIUM CLIP 20MM                              | 10mm    | _      | 4×10mm             | 1              |
| BL-LS-4869 | HORIZONTAL BENDABLE SERRATED ALUMINIUM<br>PROFILE 1 METRE | 116.5mm | 98.8mm | Ø4.2mm             | 10             |

.

PLASTIC AND ALUMINIUM PROFILE 2M / CLIP

SERRATED ALUMINIUM PROFILE / CLIP

HORIZONTAL BENDABLE SERRATED ALUMINIUM PROFILE 1M