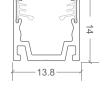

## NEON MICRO ARC | MOUNTING ACCESSORIES

| CODE       | ACCESSORY                                                 | L1      | L2     | HOLE<br>DIMENSIONS | HOLE<br>NUMBER |
|------------|-----------------------------------------------------------|---------|--------|--------------------|----------------|
| BL-LS-4858 | PLASTIC AND ALUMINIUM PROFILE 2M                          | 100mm   | 200mm  | Ø3.5mm             | 10             |
| BL-LS-4855 | PLASTIC AND ALUMINIUM MOUNTING CLIP 35MM                  | 17.5mm  | _      | Ø3.5mm             | 1              |
| BL-LS-4841 | SERRATED ALUMINIUM PROFILE 2 METRE                        | 100mm   | 200mm  | 4×10mm             | 10             |
| BL-LS-4840 | SERRATED ALUMINIUM PROFILE 1 METRE                        | 100mm   | 200mm  | 4×10mm             | 5              |
| BL-LS-4842 | SERRATED ALUMINIUM CLIP 20MM                              | 10mm    | _      | 4×10mm             | 1              |
| BL-LS-4869 | HORIZONTAL BENDABLE SERRATED ALUMINIUM<br>PROFILE 1 METRE | 116.5mm | 98.8mm | Ø4.2mm             | 10             |

.

PLASTIC AND ALUMINIUM PROFILE 2M / CLIP

SERRATED ALUMINIUM PROFILE / CLIP

HORIZONTAL BENDABLE SERRATED ALUMINIUM PROFILE 1M