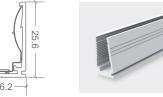

SELF-LOCKING ALUMINIUM V2 PROFILE 2M / MOUNTING CLIP

PLASTIC PROFILE

**CURVE STAINLESS STEEL** PROFILE 900MM