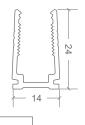

## **NEON EDGE | MOUNTING ACCESSORIES**

| CODE       | ACCESSORY                                                     | L1    | L2    | HOLE<br>DIMENSIONS | HOLE<br>NUMBER | CLIP<br>NUMBER |
|------------|---------------------------------------------------------------|-------|-------|--------------------|----------------|----------------|
| BL-LS-4003 | SELF-LOCKING ALUMINIUM V2 PROFILE 2M                          | 100mm | 200mm | Ø3.5mm             | 10             | 9              |
| BL-LS-4004 | SELF-LOCKING ALUMINIUM V2 MOUNTING CLIP 35MM                  | 5mm   | 25mm  | Ø3.5mm             | 2              | 1              |
| BL-LS-4005 | PLASTIC PROFILE 2M                                            | 100mm | 200mm | Ø3.5mm             | 10             | -              |
| BL-LS-4006 | PLASTIC PROFILE 1M                                            | 100mm | 200mm | Ø3.5mm             | 5              | -              |
| BL-LS-4028 | CURVE STAINLESS STEEL PROFILE 900MM MULTIPLE FIXING LOCATIONS | -     | -     | -                  | -              | -              |

SELF-LOCKING ALUMINIUM V2 PROFILE 2M / MOUNTING CLIP

PLASTIC PROFILE

**CURVE STAINLESS STEEL** PROFILE 900MM