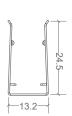

## **NEON EDGE | MOUNTING ACCESSORIES**

| CODE       | ACCESSORY                                                     | L1    | L2    | HOLE<br>DIMENSIONS | HOLE<br>NUMBER | CLIP<br>NUMBER |
|------------|---------------------------------------------------------------|-------|-------|--------------------|----------------|----------------|
| BL-LS-4003 | SELF-LOCKING ALUMINIUM V2 PROFILE 2M                          | 100mm | 200mm | Ø3.5mm             | 10             | 9              |
| BL-LS-4004 | SELF-LOCKING ALUMINIUM V2 MOUNTING CLIP 35MM                  | 5mm   | 25mm  | Ø3.5mm             | 2              | 1              |
| BL-LS-4005 | PLASTIC PROFILE 2M                                            | 100mm | 200mm | Ø3.5mm             | 10             | -              |
| BL-LS-4006 | PLASTIC PROFILE 1M                                            | 100mm | 200mm | Ø3.5mm             | 5              | -              |
| BL-LS-4028 | CURVE STAINLESS STEEL PROFILE 900MM MULTIPLE FIXING LOCATIONS | -     | -     | -                  | -              | -              |

SELF-LOCKING ALUMINIUM V2 PROFILE 2M / MOUNTING CLIP

PLASTIC PROFILE

**CURVE STAINLESS STEEL** PROFILE 900MM