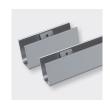

SELF-LOCKING ALUMINIUM V2 PROFILE 2M / MOUNTING CLIP

PLASTIC PROFILE

**CURVE STAINLESS STEEL** PROFILE 900MM