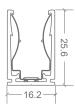

SELF-LOCKING ALUMINIUM V2 PROFILE 2M / MOUNTING CLIP

PLASTIC PROFILE

**CURVE STAINLESS STEEL** PROFILE 900MM