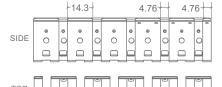

## **NEON EDGE | MOUNTING ACCESSORIES**

| CODE       | ACCESSORY                                                     | L1    | L2    | HOLE<br>DIMENSIONS | HOLE<br>NUMBER | CLIP<br>NUMBER |
|------------|---------------------------------------------------------------|-------|-------|--------------------|----------------|----------------|
| BL-LS-4003 | SELF-LOCKING ALUMINIUM V2 PROFILE 2M                          | 100mm | 200mm | Ø3.5mm             | 10             | 9              |
| BL-LS-4004 | SELF-LOCKING ALUMINIUM V2 MOUNTING CLIP 35MM                  | 5mm   | 25mm  | Ø3.5mm             | 2              | 1              |
| BL-LS-4005 | PLASTIC PROFILE 2M                                            | 100mm | 200mm | Ø3.5mm             | 10             | -              |
| BL-LS-4006 | PLASTIC PROFILE 1M                                            | 100mm | 200mm | Ø3.5mm             | 5              | -              |
| BL-LS-4028 | CURVE STAINLESS STEEL PROFILE 900MM MULTIPLE FIXING LOCATIONS | -     | -     | -                  | -              | -              |