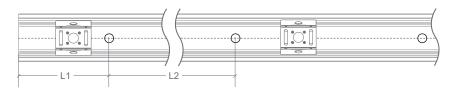

## **NEON EDGE | MOUNTING ACCESSORIES**

| CODE       | ACCESSORY                                                     | L1    | L2    | HOLE<br>DIMENSIONS | HOLE<br>NUMBER | CLIP<br>NUMBER |
|------------|---------------------------------------------------------------|-------|-------|--------------------|----------------|----------------|
| BL-LS-4003 | SELF-LOCKING ALUMINIUM V2 PROFILE 2M                          | 100mm | 200mm | Ø3.5mm             | 10             | 9              |
| BL-LS-4004 | SELF-LOCKING ALUMINIUM V2 MOUNTING CLIP 35MM                  | 5mm   | 25mm  | Ø3.5mm             | 2              | 1              |
| BL-LS-4005 | PLASTIC PROFILE 2M                                            | 100mm | 200mm | Ø3.5mm             | 10             | -              |
| BL-LS-4006 | PLASTIC PROFILE 1M                                            | 100mm | 200mm | Ø3.5mm             | 5              | -              |
| BL-LS-4028 | CURVE STAINLESS STEEL PROFILE 900MM MULTIPLE FIXING LOCATIONS | -     | -     | -                  | -              | -              |